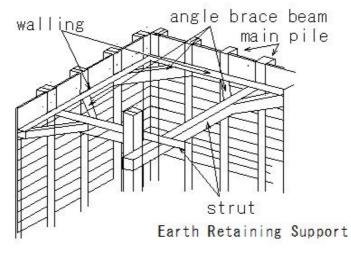

r



### (S1537) Bad Weather



### (S1538) Bad Weather



#### (S1539) Bad Weather



### (S1540) Bad Weather



#### (S1541) Bad Weather

## (S1541) Bad Weather

Work that is restricted during bad weather

- ① Strong wind: Wind with an average wind speed of 10 m/s or more over 10 minutes
- 2 Heavy rain (rainfall of 50 mm or more in one go)
- 3 Heavy snow: When rainfall is expected to be 25 cm or more in one go
- 4 Storm: "Very strong wind" refers to wind speeds of 20 m/s to 30 m/s.
- ⑤ Moderate earthquake: Earthquake with a seismic intensity of 4 or higher

Earthquake

### (S1542) Bad Weather

## (S1542) Bad Weather

Work that requires inspection during bad weather or after natural disasters Article 373 of the Safety and Health Regulations Inspection of retaining supports



Inspection



E244

### (S1543) Bad Weather

## (S1543) Bad Weather

Work that requires inspection during bad weather or after natural disasters

Article 358 of the Safety and Health Regulations
In case of performing open excavation work, inspection of the ground



### (S1544) Bad Weather

# (S1544) Bad Weather

Work that requires inspection during bad weather or after natural disasters Article 575-8 of the Safety and Health Regulations (Inspection of work platforms)



\$109

\$1532

### (S1545) Bad Weather



### (S1546) Bad Weather



### (S1547) Bad Weather



### (S1548) Bad Weather



### (S1549) Bad Weather



### (S1550) Bad Weather



## (S1551) Bad Weather

# (S1551) Bad Weather

Work that requires inspection during bad weather or after natural disasters

Crane regulations, Article 74-4

Po