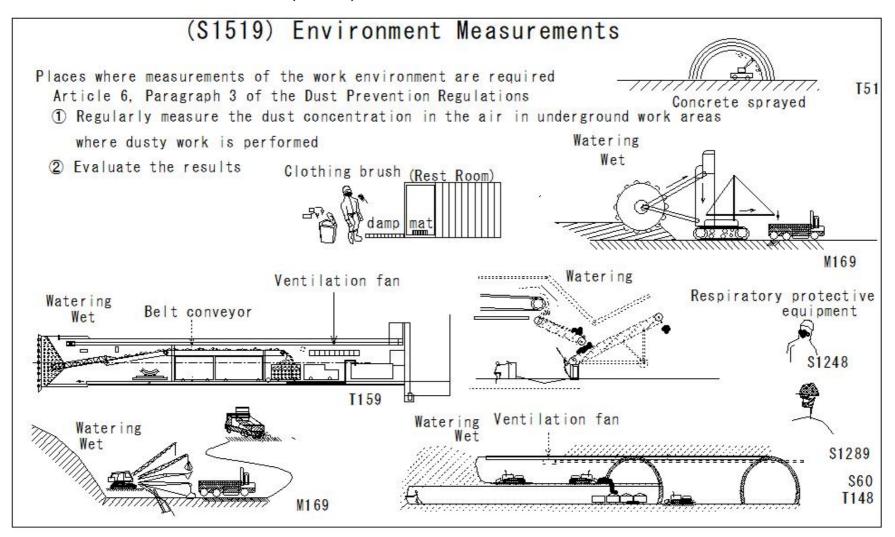

Health and Safety Documents **Bad Weather Bad Weather** 

| (S1557) Bad Weather (S1558) Bad Weather (S1559) Bad Weather (S1560) Bad Weather (S1484) Buildings (S1485) Buildings (S1486) Buildings (S1487) Buildings (S1488) Buildings (S1489) Buildings (S1490) Buildings (S1491) Buildings (S1491) Buildings (S1492) Buildings (S1493) Buildings (S1494) Buildings (S1494) Buildings (S1494) Buildings (S1494) Buildings (S1494) Buildings (S1466) Debris flow (S1465) Debris flow (S1466) Debris flow (S1467) Debris flow (S1468) Debris flow (S1470) Debris flow (S1471) Debris flow (S1471) Debris flow (S1472) Debris flow (S1473) Debris flow (S1474) Debris flow (S1505) Environment Measurements (S1506) Environment Measurements (S1507) Environment Measurements (S1508) Environment Measurements (S1509) Environment Measurements (S1501) Environment Measurements | Bad Weather Bad Weather Bad Weather Bad Weather Buildings Debris flow |
|-------------------------------------------------------------------------------------------------------------------------------------------------------------------------------------------------------------------------------------------------------------------------------------------------------------------------------------------------------------------------------------------------------------------------------------------------------------------------------------------------------------------------------------------------------------------------------------------------------------------------------------------------------------------------------------------------------------------------------------------------------------------------------------------------------------------|-------------------------------------------------------------------------------------------------------------------------------------------------------------------------------------------------------------------------------------------------------------------------------------------------------------------------------------------------------------------------------------------------------------------------------------------------------------------------------------------------------------------------------------------------------------------------------------------------------------------------------------------------------------------------------------------------------------------------------------------------------------------------------------------------------------------------------------------------------------------------------------------------------------------------------------------------------------------------------------------------------------------------------------------------------------------------------------------------------------------------------------------------------------------------------------------------------------------------------------------------------------------------------------------------------------------------------------------------------------------------------------------------------------------------------------------------------------------------------------------------------------------------------------------------------------------------------------------------------------------------------------------------------------------------------------------------------------------------------------------------------------------------------------------------------------------------------------------------------------------------------------------------------------------------------------------------------------------------------------------------------------------------------------|
| (S1511) Environment Measurements (S1512) Environment Measurements                                                                                                                                                                                                                                                                                                                                                                                                                                                                                                                                                                                                                                                                                                                                                 | Environment Measurements Environment Measurements                                                                                                                                                                                                                                                                                                                                                                                                                                                                                                                                                                                                                                                                                                                                                                                                                                                                                                                                                                                                                                                                                                                                                                                                                                                                                                                                                                                                                                                                                                                                                                                                                                                                                                                                                                                                                                                                                                                                                                                   |

| (S1513) Environment Measurements (S1514) Environment Measurements (S1515) Environment Measurements (S1516) Environment Measurements (S1517) Environment Measurements (S1518) Environment Measurements | Environment Measurements Environment Measurements Environment Measurements Environment Measurements Environment Measurements Environment Measurements |
|-------------------------------------------------------------------------------------------------------------------------------------------------------------------------------------------------------|-------------------------------------------------------------------------------------------------------------------------------------------------------|
| (S1519) Environment Measurements (S1520) Environment Measurements                                                                                                                                     | Environment Measurements Environment Measurements                                                                                                     |
| (S1561) Illumination                                                                                                                                                                                  | Illumination                                                                                                                                          |
| (S1562) Illumination                                                                                                                                                                                  | Illumination                                                                                                                                          |
| (S1563) Illumination                                                                                                                                                                                  | Illumination                                                                                                                                          |
| (S1564) Illumination                                                                                                                                                                                  | Illumination                                                                                                                                          |
| (S1565) Illumination                                                                                                                                                                                  | Illumination                                                                                                                                          |
| (S1566) Illumination                                                                                                                                                                                  | Illumination                                                                                                                                          |
| (S1567) Illumination                                                                                                                                                                                  | Illumination                                                                                                                                          |
| (S1568) Illumination                                                                                                                                                                                  | Illumination                                                                                                                                          |
| (S1569) Illumination                                                                                                                                                                                  | Illumination                                                                                                                                          |
| (S1495) Inspection                                                                                                                                                                                    | Inspection                                                                                                                                            |
| (S1496) Inspection                                                                                                                                                                                    | Inspection                                                                                                                                            |
| (S1497) Inspection                                                                                                                                                                                    | Inspection                                                                                                                                            |
| (S1498) Inspection                                                                                                                                                                                    | Inspection                                                                                                                                            |
| (S1499) Inspection                                                                                                                                                                                    | Inspection                                                                                                                                            |
| (S1500) Inspection                                                                                                                                                                                    | Inspection                                                                                                                                            |
| (S1501) Inspection                                                                                                                                                                                    | Inspection                                                                                                                                            |
| (\$1502) Inspection                                                                                                                                                                                   | Inspection                                                                                                                                            |
| (\$1503) Inspection                                                                                                                                                                                   | Inspection                                                                                                                                            |
| (\$1504) Inspection                                                                                                                                                                                   | Inspection                                                                                                                                            |
| (S1570) Labeling                                                                                                                                                                                      | Labeling                                                                                                                                              |
| (S1571) Labeling                                                                                                                                                                                      | Labeling                                                                                                                                              |
| (S1572) Labeling                                                                                                                                                                                      | Labeling                                                                                                                                              |
| (S1573) Labeling                                                                                                                                                                                      | Labeling                                                                                                                                              |
| (S1574) Labeling<br>(S1575) Labeling                                                                                                                                                                  | Labeling                                                                                                                                              |
| (S1575) Labeling<br>(S1576) Labeling                                                                                                                                                                  | Labeling<br>Labeling                                                                                                                                  |
| (31370) Labelling                                                                                                                                                                                     | Labelling                                                                                                                                             |