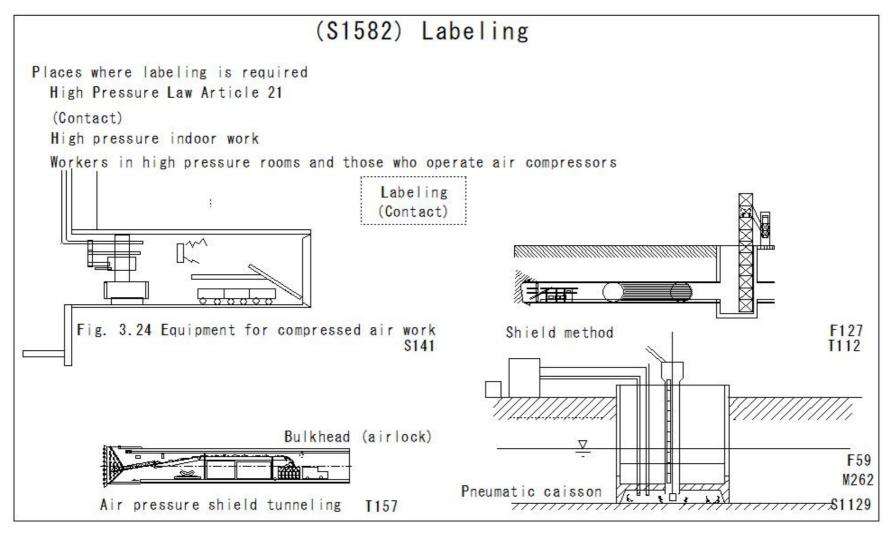

| (S1595) Labeling (S1596) Labeling (S1597) Labeling (S1598) Labeling (S1599) Labeling (S1600) Labeling (S1601) Labeling (S1602) Labeling (S1603) Labeling (S1604) Labeling (S1605) Labeling (S1606) Labeling (S1606) Labeling (S1607) Labeling (S1608) Labeling (S1609) Labeling (S1610) Labeling (S1611) Labeling (S1611) Labeling (S1612) Labeling (S1613) No Entry (S1614) No Entry (S1615) No Entry (S1615) No Entry (S1616) No Entry (S1617) No Entry (S1618) No Entry (S1620) No Entry (S1622) No Entry (S1623) No Entry (S1624) No Entry (S1624) No Entry (S1625) No Entry | Labeling No Entry |
|----------------------------------------------------------------------------------------------------------------------------------------------------------------------------------------------------------------------------------------------------------------------------------------------------------------------------------------------------------------------------------------------------------------------------------------------------------------------------------------------------------------------------------------------------------------------------------|----------------------------------------------------------------------------------------------------------------------------------------------------------------------------------------------------------------------------------------------------------------------------------------------------------------------------------------------------------------------------------------------------------------------------------------------------------------------------------------------|
| (S1623) No Entry                                                                                                                                                                                                                                                                                                                                                                                                                                                                                                                                                                 | No Entry                                                                                                                                                                                                                                                                                                                                                                                                                                                                                     |
| ` ,                                                                                                                                                                                                                                                                                                                                                                                                                                                                                                                                                                              |                                                                                                                                                                                                                                                                                                                                                                                                                                                                                              |
| (S1627) No Entry                                                                                                                                                                                                                                                                                                                                                                                                                                                                                                                                                                 | No Entry                                                                                                                                                                                                                                                                                                                                                                                                                                                                                     |
| (S1628) No Entry                                                                                                                                                                                                                                                                                                                                                                                                                                                                                                                                                                 | No Entry                                                                                                                                                                                                                                                                                                                                                                                                                                                                                     |