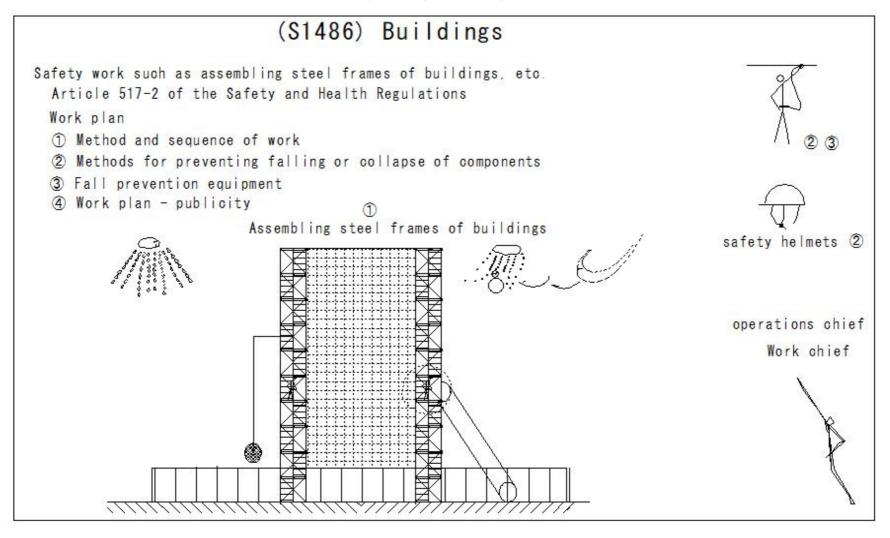

up work (the height of the work area is more than two meters above the floor)
- 2 Wear a protective helmet.

Piling, demolition, etc.

2 meters moore



### (S1484) Buildings

## (S1484) Buildings

Safety work such as assembling steel frames of buildings, etc.

Article 517-4 and 5 of the Safety and Health Regulations

(Appointment of a work chief for assembling steel frames of buildings, etc.)

- 1 Determine the work method and worker placement, and directly supervise the work.
- 2 Check the functionality of equipment, tools, fall protection equipment with required performance, etc., and protective helmets, and remove defective items.
- 3 Monitor the use of fall protection equipment with required performance, etc., and protective helmets.



### (S1485) Buildings



### (S1486) Buildings



### (S1487) Buildings

## (S1487) Buildings

Safety work such as assembling steel frames of buildings, etc.

Safety and Health Regulations Article 517-3

- 1 Prohibit entry of workers other than those involved.
- 3 Use slings, slings, etc. when raising or lowering materials, equipment, tools, etc.



### (S1488) Buildings



### (S1489) Buildings

# (S1489) Buildings

Work Chief

Safety work for assembling wooden buildings, etc.

Article 517-13 of the Safety and Health Regulations
(Duties of the work chief for assembling wooden buildings)

- ① Determine the method and order of work and directly supervise the work.
- ② Check the function of tools, fall protection equipment with required performance, and protective helmets, and remove defective items.
- 3 Monitor the use of fall protection