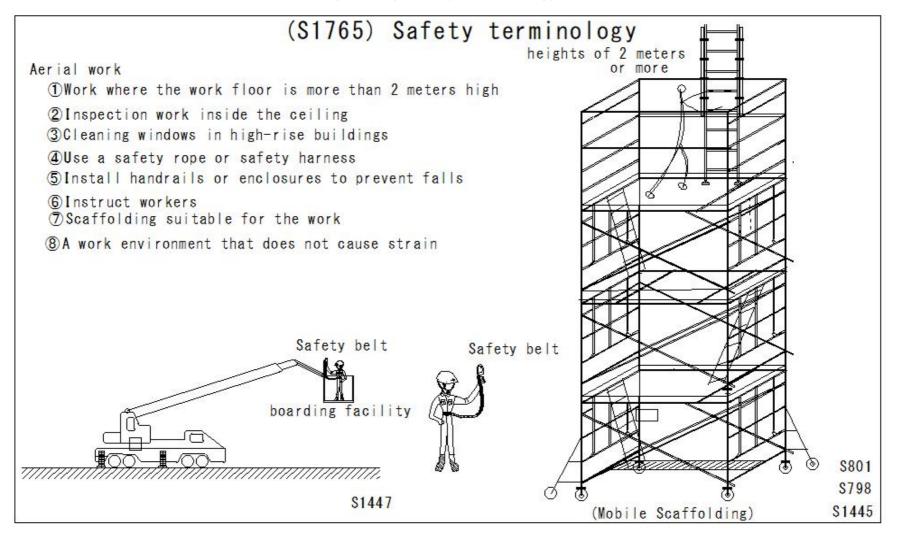

wheel is a cutting tool that rotates at high speeds with power to grind the workpiece with countless sharp grains, resulting in a beautiful finished surface and the correct dimensions.



#### (S1762) Safety terminology

# (S1762) Safety terminology

Inspection mark Vehicle-mounted construction machinery

The government periodically checks whether an automobile complies with safety and environmental standards.





Inspection mark

Forklift

\$22

#### (S1763) Safety terminology



#### (S1764) Safety terminology

# (S1764) Safety terminology Aerial work platform 1 Elevated work platform is a machine that can raise the work platform by 2m or more. and is composed of a lifting device, a running device, etc. aerial work vehicles work plan \$322 \$635 \$1444

#### (S1765) Safety terminology



#### (S1766) Safety terminology

# (S1766) Safety terminology

In-plant transport vehicle

- 1 A vehicle that drives within the premises of a factory or warehouse to carry goods
- 2 A cart-type vehicle
- 3 Only drives within the premises
- 4 Speed ?? limited to 15km/h or less
- 5 Headlights and head guards
- 6 Brakes and other braking devices, horns, steering wheels and turn signals
- 7 Equipment to prevent collisions with people
- 8 A work environment that does not cause strain
  - 6 In-plant transport vehicle



#### (S1767) Safety terminology

# (S1767) Safety terminology Loading material Blazing load material ①Loading material must not damage the electric detonator's legs or fuse when loading. More dynamite Euse blasting the fuse electric blasting \$140

#### (S1768) Safety terminolo