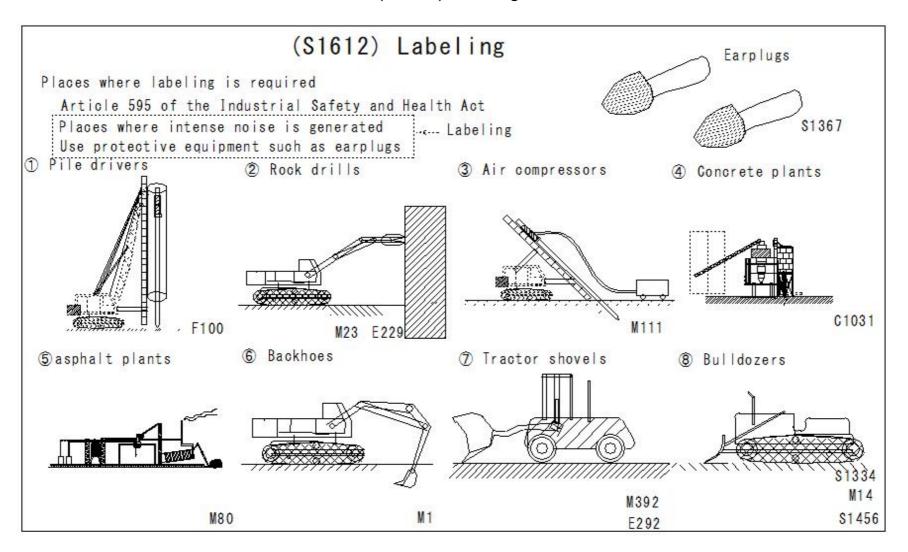

| (S1561) Illumination<br>(S1562) Illumination | Illumination<br>Illumination |
|----------------------------------------------|------------------------------|
| (S1563) Illumination                         | Illumination                 |
| (S1564) Illumination                         | Illumination                 |
| (S1565) Illumination                         | Illumination                 |
| (S1566) Illumination                         | Illumination                 |
| (S1567) Illumination                         | Illumination                 |
| (S1568) Illumination                         | Illumination                 |
| (S1569) Illumination                         | Illumination                 |
| (S1570) Labeling                             | Labeling                     |
| (S1571) Labeling                             | Labeling                     |
| (S1572) Labeling                             | Labeling                     |
| (S1573) Labeling                             | Labeling                     |
| (S1574) Labeling                             | Labeling                     |
| (S1575) Labeling                             | Labeling                     |
| (S1576) Labeling                             | Labeling                     |
| (S1577) Labeling                             | Labeling                     |
| (S1578) Labeling                             | Labeling                     |
| (S1579) Labeling                             | Labeling                     |
| (S1580) Labeling                             | Labeling                     |
| (S1581) Labeling                             | Labeling                     |
| (S1582) Labeling                             | Labeling                     |
| (S1583) Labeling                             | Labeling                     |
| (S1584) Labeling                             | Labeling                     |
| (S1585) Labeling                             | Labeling                     |
| (S1586) Labeling                             | Labeling                     |
| (S1587) Labeling                             | Labeling                     |
| (S1588) Labeling                             | Labeling                     |
| (S1589) Labeling                             | Labeling                     |
| (S1590) Labeling                             | Labeling                     |
| (S1591) Labeling                             | Labeling                     |
| (S1592) Labeling                             | Labeling                     |
| (S1593) Labeling                             | Labeling                     |
| (S1594) Labeling                             | Labeling                     |
|                                              |                              |

| (S1595) Labeling (S1596) Labeling (S1597) Labeling (S1598) Labeling (S1599) Labeling (S1600) Labeling (S1601) Labeling (S1602) Labeling (S1603) Labeling (S1604) Labeling (S1605) Labeling (S1606) Labeling (S1606) Labeling (S1607) Labeling (S1608) Labeling (S1609) Labeling (S1610) Labeling (S1611) Labeling (S1611) Labeling (S1612) Labeling (S1613) No Entry (S1614) No Entry (S1615) No Entry (S1615) No Entry (S1616) No Entry (S1617) No Entry (S1618) No Entry (S1620) No Entry (S1622) No Entry (S1623) No Entry (S1624) No Entry (S1624) No Entry (S1625) No Entry | Labeling No Entry |
|----------------------------------------------------------------------------------------------------------------------------------------------------------------------------------------------------------------------------------------------------------------------------------------------------------------------------------------------------------------------------------------------------------------------------------------------------------------------------------------------------------------------------------------------------------------------------------|----------------------------------------------------------------------------------------------------------------------------------------------------------------------------------------------------------------------------------------------------------------------------------------------------------------------------------------------------------------------------------------------------------------------------------------------------------------------------------------------|
| (S1623) No Entry                                                                                                                                                                                                                                                                                                                                                                                                                                                                                                                                                                 | No Entry                                                                                                                                                                                                                                                                                                                                                                                                                                                                                     |
| ` ,                                                                                                                                                                                                                                                                                                                                                                                                                                                                                                                                                                              |                                                                                                                                                                                                                                                                                                                                                                                                                                                                                              |
| (S1627) No Entry                                                                                                                                                                                                                                                                                                                                                                                                                                                                                                                                                                 | No Entry                                                                                                                                                                                                                                                                                                                                                                                                                                                                                     |
| (S1628) No Entry                                                                                                                                                                                                                                                                                                                                                                                                                                                                                                                                                                 | No Entry                                                                                                                                                                                                                                                                                                                                                                                                                                                                                     |