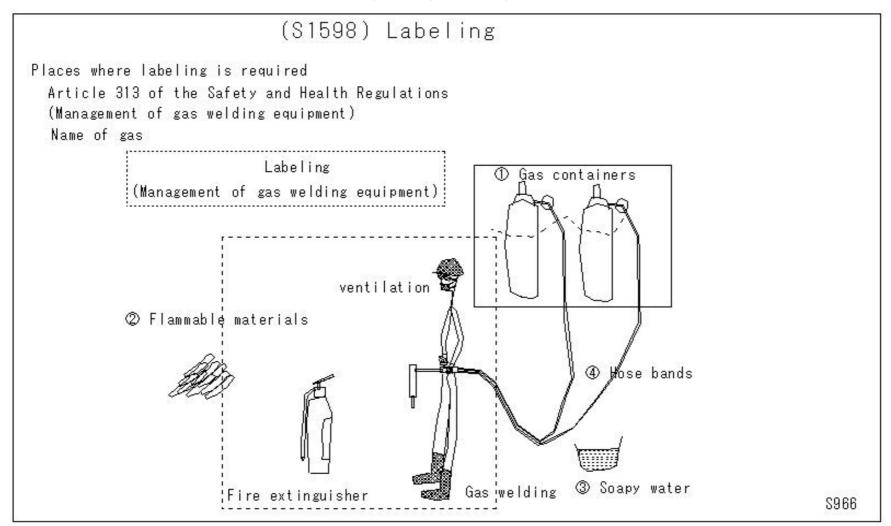

| (S1595) Labeling (S1596) Labeling (S1597) Labeling (S1598) Labeling (S1599) Labeling (S1600) Labeling (S1601) Labeling (S1602) Labeling (S1603) Labeling (S1604) Labeling (S1605) Labeling (S1606) Labeling (S1606) Labeling (S1607) Labeling (S1608) Labeling (S1609) Labeling (S1610) Labeling (S1611) Labeling (S1611) Labeling (S1612) Labeling (S1613) No Entry (S1614) No Entry (S1615) No Entry (S1615) No Entry (S1616) No Entry (S1617) No Entry (S1618) No Entry (S1620) No Entry (S1622) No Entry (S1623) No Entry (S1624) No Entry (S1624) No Entry (S1625) No Entry | Labeling No Entry |
|----------------------------------------------------------------------------------------------------------------------------------------------------------------------------------------------------------------------------------------------------------------------------------------------------------------------------------------------------------------------------------------------------------------------------------------------------------------------------------------------------------------------------------------------------------------------------------|----------------------------------------------------------------------------------------------------------------------------------------------------------------------------------------------------------------------------------------------------------------------------------------------------------------------------------------------------------------------------------------------------------------------------------------------------------------------------------------------|
| (S1623) No Entry                                                                                                                                                                                                                                                                                                                                                                                                                                                                                                                                                                 | No Entry                                                                                                                                                                                                                                                                                                                                                                                                                                                                                     |
| ` ,                                                                                                                                                                                                                                                                                                                                                                                                                                                                                                                                                                              |                                                                                                                                                                                                                                                                                                                                                                                                                                                                                              |
| (S1627) No Entry                                                                                                                                                                                                                                                                                                                                                                                                                                                                                                                                                                 | No Entry                                                                                                                                                                                                                                                                                                                                                                                                                                                                                     |
| (S1628) No Entry                                                                                                                                                                                                                                                                                                                                                                                                                                                                                                                                                                 | No Entry                                                                                                                                                                                                                                                                                                                                                                                                                                                                                     |