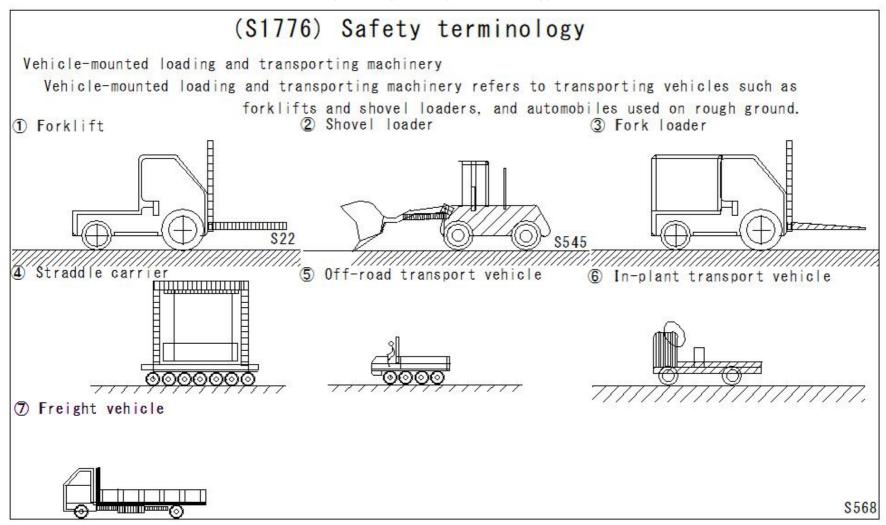

Health and Safety Documents Health and Safety Documents

| (S1731) Health and Safety Documents (S1732) Health and Safety Documents (S1733) Safety terminology (S1734) Safety terminology (S1735) Safety terminology (S1736) Safety terminology (S1737) Safety terminology (S1738) Safety terminology (S1738) Safety terminology (S1739) Safety terminology (S1740) Safety terminology (S1741) Safety terminology (S1742) Safety terminology (S1743) Safety terminology (S1744) Safety terminology (S1744) Safety terminology (S1745) Safety terminology (S1747) Safety terminology (S1748) Safety terminology (S1749) Safety terminology (S1750) Safety terminology (S1751) Safety terminology (S1752) Safety terminology (S1753) Safety terminology (S1754) Safety terminology (S1755) Safety terminology (S1756) Safety terminology (S1757) Safety terminology (S1758) Safety terminology (S1759) Safety terminology (S1760) Safety terminology (S1761) Safety terminology | Health and Safety Documents Health and Safety Documents Safety terminology |
|-------------------------------------------------------------------------------------------------------------------------------------------------------------------------------------------------------------------------------------------------------------------------------------------------------------------------------------------------------------------------------------------------------------------------------------------------------------------------------------------------------------------------------------------------------------------------------------------------------------------------------------------------------------------------------------------------------------------------------------------------------------------------------------------------------------------------------------------------------------------------------------------------------------------|----------------------------------------------------------------------------------------------------------------------------------------------------------------------------------------------------------------------------------------------------------------------------------------------------------------------------------------------------------------------------------------------------------------------------------------------------------------------------------------------------------------------------------------------------------------------------------------------------------------------------------------------------------------------------------------------------------------------------------------------------------------------------------------|
|                                                                                                                                                                                                                                                                                                                                                                                                                                                                                                                                                                                                                                                                                                                                                                                                                                                                                                                   |                                                                                                                                                                                                                                                                                                                                                                                                                                                                                                                                                                                                                                                                                                                                                                                        |
|                                                                                                                                                                                                                                                                                                                                                                                                                                                                                                                                                                                                                                                                                                                                                                                                                                                                                                                   | , , , , , , , , , , , , , , , , , , , ,                                                                                                                                                                                                                                                                                                                                                                                                                                                                                                                                                                                                                                                                                                                                                |
| (S1762) Safety terminology                                                                                                                                                                                                                                                                                                                                                                                                                                                                                                                                                                                                                                                                                                                                                                                                                                                                                        | Safety terminology                                                                                                                                                                                                                                                                                                                                                                                                                                                                                                                                                                                                                                                                                                                                                                     |
| (S1763) Safety terminology                                                                                                                                                                                                                                                                                                                                                                                                                                                                                                                                                                                                                                                                                                                                                                                                                                                                                        | Safety terminology                                                                                                                                                                                                                                                                                                                                                                                                                                                                                                                                                                                                                                                                                                                                                                     |
| (S1763) Safety terminology<br>(S1764) Safety terminology                                                                                                                                                                                                                                                                                                                                                                                                                                                                                                                                                                                                                                                                                                                                                                                                                                                          | Safety terminology Safety terminology                                                                                                                                                                                                                                                                                                                                                                                                                                                                                                                                                                                                                                                                                                                                                  |
| (22.) (23)                                                                                                                                                                                                                                                                                                                                                                                                                                                                                                                                                                                                                                                                                                                                                                                                                                                                                                        | carety terminology                                                                                                                                                                                                                                                                                                                                                                                                                                                                                                                                                                                                                                                                                                                                                                     |

| (S1765) Safety terminology<br>(S1766) Safety terminology |  |
|----------------------------------------------------------|--|
| (S1767) Safety terminology                               |  |
| (S1768) Safety terminology                               |  |
| (S1769) Safety terminology                               |  |
| (S1770) Safety terminology                               |  |
| (S1771) Safety terminology                               |  |
| (S1772) Safety terminology                               |  |
| (S1773) Safety terminology                               |  |
| (S1774) Safety terminology                               |  |
| (S1775) Safety terminology                               |  |
| (S1776) Safety terminology                               |  |
| (S1777) Safety terminology                               |  |
| (S1778) Safety terminology                               |  |
| (S1779) Safety terminology                               |  |
| (S1780) Safety terminology                               |  |
| (S1781) Safety terminology                               |  |
| (S1782) Safety terminology                               |  |
| (S1783) Safety terminology                               |  |
| (S1784) Safety terminology                               |  |
| (S1785) Safety terminology                               |  |
| (S1786) Safety terminology                               |  |
| (S1787) Safety terminology                               |  |
| (S1788) Safety terminology                               |  |
| (S1789) Safety terminology                               |  |
| (S1790) Safety terminology                               |  |
| (S1791) Safety terminology                               |  |
| (S1792) Safety terminology                               |  |
| (S1793) Safety terminology                               |  |
| (S1794) Safety terminology                               |  |
| (S1795) Safety terminology                               |  |
| (S1796) Safety terminology                               |  |
| (S1797) Safety terminology                               |  |
| (S1798) Safety terminology                               |  |