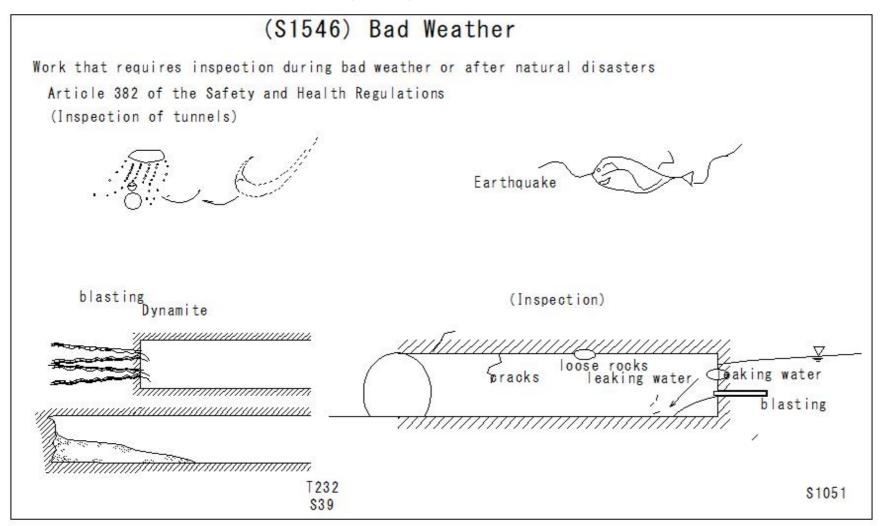

| (04507) B 11M (1    | D 1347 (1          |
|---------------------|--------------------|
| (S1527) Bad Weather | Bad Weather        |
| (S1528) Bad Weather | Bad Weather        |
| (S1529) Bad Weather | Bad Weather        |
| (S1530) Bad Weather | Bad Weather        |
| (S1531) Bad Weather | Bad Weather        |
| (S1532) Bad Weather | Bad Weather        |
| (S1533) Bad Weather | Bad Weather        |
| (S1534) Bad Weather | Bad Weather        |
| (S1535) Bad Weather | <b>Bad Weather</b> |
| (S1536) Bad Weather | <b>Bad Weather</b> |
| (S1537) Bad Weather | Bad Weather        |
| (S1538) Bad Weather | Bad Weather        |
| (S1539) Bad Weather | Bad Weather        |
| (S1540) Bad Weather | Bad Weather        |
| (S1541) Bad Weather | Bad Weather        |
| (S1542) Bad Weather | Bad Weather        |
| (S1543) Bad Weather | Bad Weather        |
| (S1544) Bad Weather | Bad Weather        |
| (S1545) Bad Weather | Bad Weather        |
| (S1546) Bad Weather | Bad Weather        |
| (S1547) Bad Weather | Bad Weather        |
| (S1548) Bad Weather | Bad Weather        |
| (S1549) Bad Weather | Bad Weather        |
| (S1550) Bad Weather | Bad Weather        |
| (S1551) Bad Weather | Bad Weather        |
| (S1552) Bad Weather | Bad Weather        |
| (S1553) Bad Weather | Bad Weather        |
| (S1554) Bad Weather | Bad Weather        |
| (S1555) Bad Weather | Bad Weather        |
| (S1556) Bad Weather | Bad Weather        |
| (S1557) Bad Weather | Bad Weather        |
| (S1558) Bad Weather | Bad Weather        |
| (S1559) Bad Weather | Bad Weather        |
| (S1560) Bad Weather | Bad Weather        |
|                     |                    |
|                     |                    |