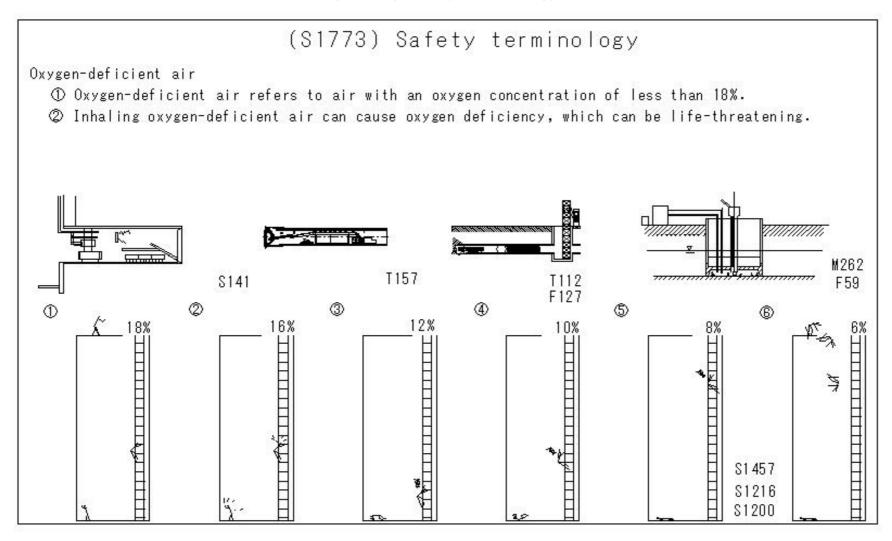

| (S1765) Safety terminology<br>(S1766) Safety terminology |  |
|----------------------------------------------------------|--|
| (S1767) Safety terminology                               |  |
| (S1768) Safety terminology                               |  |
| (S1769) Safety terminology                               |  |
| (S1770) Safety terminology                               |  |
| (S1771) Safety terminology                               |  |
| (S1772) Safety terminology                               |  |
| (S1773) Safety terminology                               |  |
| (S1774) Safety terminology                               |  |
| (S1775) Safety terminology                               |  |
| (S1776) Safety terminology                               |  |
| (S1777) Safety terminology                               |  |
| (S1778) Safety terminology                               |  |
| (S1779) Safety terminology                               |  |
| (S1780) Safety terminology                               |  |
| (S1781) Safety terminology                               |  |
| (S1782) Safety terminology                               |  |
| (S1783) Safety terminology                               |  |
| (S1784) Safety terminology                               |  |
| (S1785) Safety terminology                               |  |
| (S1786) Safety terminology                               |  |
| (S1787) Safety terminology                               |  |
| (S1788) Safety terminology                               |  |
| (S1789) Safety terminology                               |  |
| (S1790) Safety terminology                               |  |
| (S1791) Safety terminology                               |  |
| (S1792) Safety terminology                               |  |
| (S1793) Safety terminology                               |  |
| (S1794) Safety terminology                               |  |
| (S1795) Safety terminology                               |  |
| (S1796) Safety terminology                               |  |
| (S1797) Safety terminology                               |  |
| (S1798) Safety terminology                               |  |