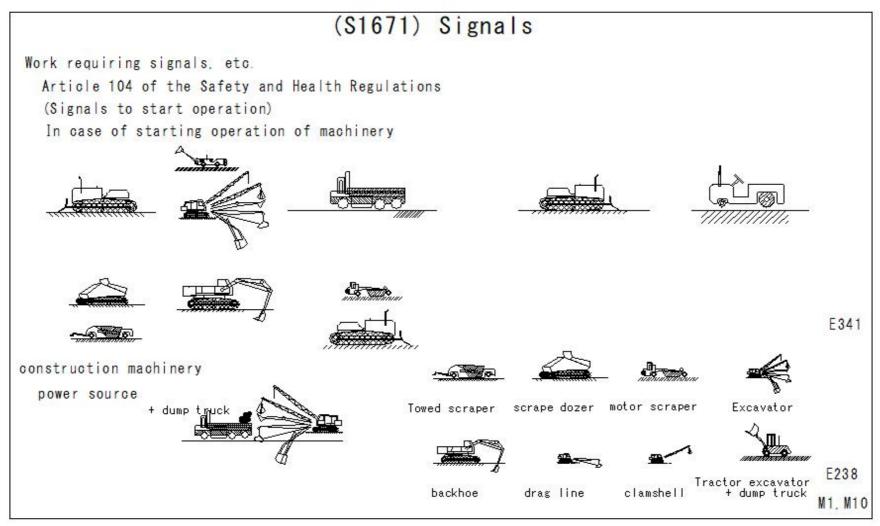

| (S1663) No Entry | No Entry |
|------------------|----------|
| (S1664) No Entry | No Entry |
| (S1665) No Entry | No Entry |
| (S1666) No Entry | No Entry |
| (S1667) No Entry | No Entry |
| (S1668) No Entry | No Entry |
| (S1669) No Entry | No Entry |
| (S1670) No Entry | No Entry |
| (S1671) Signals  | No Entry |
| (S1672) Signals  | Signals  |
| (S1673) Signals  | Signals  |
| (S1674) Signals  | Signals  |
| (S1675) Signals  | Signals  |
| (S1676) Signals  | Signals  |
| (S1677) Signals  | Signals  |
| (S1678) Signals  | Signals  |
| (S1679) Signals  | Signals  |
| (S1680) Signals  | Signals  |
| (S1681) Signals  | Signals  |
| (S1682) Signals  | Signals  |
| (S1683) Signals  | Signals  |
| (S1684) Signals  | Signals  |
| (S1685) Signals  | Signals  |
| (S1686) Signals  | Signals  |
| (S1687) Signals  | Signals  |
| (S1688) Signals  | Signals  |
| (S1689) Signals  | Signals  |
| (S1690) Signals  | Signals  |
| (S1691) Signals  | Signals  |
| (S1692) Signals  | Signals  |
| (S1693) Signals  | Signals  |
| (S1694) Signals  | Signals  |
| (S1695) Signals  | Signals  |
| (S1696) Signals  | Signals  |
|                  |          |
|                  |          |

(S1697) Signals (S1698) Signals (S1699) Signals (S1700) Signals (S1701) Health and Safety Documents (S1702) Health and Safety Documents (S1703) Health and Safety Documents (S1704) Health and Safety Documents (S1705) Health and Safety Documents (S1706) Health and Safety Documents (S1707) Health and Safety Documents (S1708) Health and Safety Documents (S1709) Health and Safety Documents (S1710) Health and Safety Documents (S1711) Health and Safety Documents (S1712) Health and Safety Documents (S1713) Health and Safety Documents (S1714) Health and Safety Documents (S1715) Health and Safety Documents (S1716) Health and Safety Documents (S1717) Health and Safety Documents (S1718) Health and Safety Documents (S1719) Health and Safety Documents (S1720) Health and Safety Documents (S1721) Health and Safety Documents (S1722) Health and Safety Documents (S1723) Health and Safety Documents (S1724) Health and Safety Documents (S1725) Health and Safety Documents (S1726) Health and Safety Documents (S1727) Health and Safety Documents (S1728) Health and Safety Documents (S1729) Health and Safety Documents (S1730) Health and Safety Documents Signals Signals Signals Signals Health a