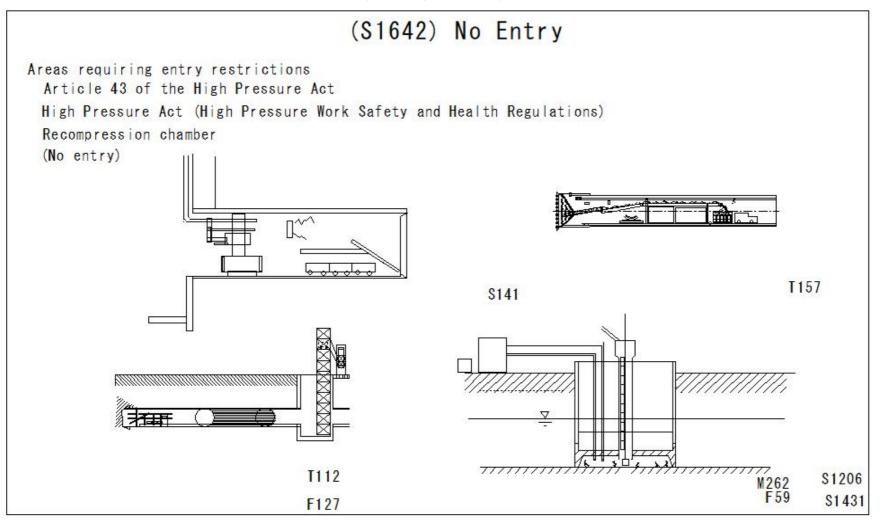

| (S1595) Labeling (S1596) Labeling (S1597) Labeling (S1598) Labeling (S1599) Labeling (S1600) Labeling (S1601) Labeling (S1602) Labeling (S1603) Labeling (S1604) Labeling (S1605) Labeling (S1606) Labeling (S1606) Labeling (S1607) Labeling (S1608) Labeling (S1609) Labeling (S1610) Labeling (S1611) Labeling (S1611) Labeling (S1612) Labeling (S1613) No Entry (S1614) No Entry (S1615) No Entry (S1615) No Entry (S1616) No Entry (S1617) No Entry (S1618) No Entry (S1620) No Entry (S1622) No Entry (S1623) No Entry (S1624) No Entry (S1624) No Entry (S1625) No Entry | Labeling No Entry |
|----------------------------------------------------------------------------------------------------------------------------------------------------------------------------------------------------------------------------------------------------------------------------------------------------------------------------------------------------------------------------------------------------------------------------------------------------------------------------------------------------------------------------------------------------------------------------------|----------------------------------------------------------------------------------------------------------------------------------------------------------------------------------------------------------------------------------------------------------------------------------------------------------------------------------------------------------------------------------------------------------------------------------------------------------------------------------------------|
| (S1623) No Entry                                                                                                                                                                                                                                                                                                                                                                                                                                                                                                                                                                 | No Entry                                                                                                                                                                                                                                                                                                                                                                                                                                                                                     |
| ` ,                                                                                                                                                                                                                                                                                                                                                                                                                                                                                                                                                                              |                                                                                                                                                                                                                                                                                                                                                                                                                                                                                              |
| (S1627) No Entry                                                                                                                                                                                                                                                                                                                                                                                                                                                                                                                                                                 | No Entry                                                                                                                                                                                                                                                                                                                                                                                                                                                                                     |
| (S1628) No Entry                                                                                                                                                                                                                                                                                                                                                                                                                                                                                                                                                                 | No Entry                                                                                                                                                                                                                                                                                                                                                                                                                                                                                     |

| (\$1629) No Entry (\$1630) No Entry (\$1631) No Entry (\$1632) No Entry (\$1633) No Entry (\$1634) No Entry (\$1635) No Entry (\$1636) No Entry (\$1637) No Entry (\$1637) No Entry (\$1638) No Entry (\$1639) No Entry (\$1640) No Entry (\$1640) No Entry (\$1641) No Entry (\$1642) No Entry (\$1643) No Entry (\$1644) No Entry (\$1645) No Entry (\$1645) No Entry (\$1646) No Entry (\$1647) No Entry (\$1647) No Entry (\$1648) No Entry | No Entry |
|-------------------------------------------------------------------------------------------------------------------------------------------------------------------------------------------------------------------------------------------------------------------------------------------------------------------------------------------------------------------------------------------------------------------------------------------------|-------------------------------------------------------------------------------------------------------------------------------------------------------------------------------------------------------------------------------------------------------------------------------------------------|
|                                                                                                                                                                                                                                                                                                                                                                                                                                                 |                                                                                                                                                                                                                                                                                                 |
| ,                                                                                                                                                                                                                                                                                                                                                                                                                                               |                                                                                                                                                                                                                                                                                                 |
|                                                                                                                                                                                                                                                                                                                                                                                                                                                 | •                                                                                                                                                                                                                                                                                               |
| ` ,                                                                                                                                                                                                                                                                                                                                                                                                                                             | <u>-</u>                                                                                                                                                                                                                                                                                        |
| ` ,                                                                                                                                                                                                                                                                                                                                                                                                                                             | •                                                                                                                                                                                                                                                                                               |
| ` ,                                                                                                                                                                                                                                                                                                                                                                                                                                             |                                                                                                                                                                                                                                                                                                 |
| ,                                                                                                                                                                                                                                                                                                                                                                                                                                               |                                                                                                                                                                                                                                                                                                 |
| ` ,                                                                                                                                                                                                                                                                                                                                                                                                                                             | <u> </u>                                                                                                                                                                                                                                                                                        |
|                                                                                                                                                                                                                                                                                                                                                                                                                                                 | <u> </u>                                                                                                                                                                                                                                                                                        |
|                                                                                                                                                                                                                                                                                                                                                                                                                                                 | <u> </u>                                                                                                                                                                                                                                                                                        |
| (S1649) No Entry                                                                                                                                                                                                                                                                                                                                                                                                                                | No Entry                                                                                                                                                                                                                                                                                        |
| (S1650) No Entry                                                                                                                                                                                                                                                                                                                                                                                                                                | No Entry                                                                                                                                                                                                                                                                                        |
| (S1651) No Entry                                                                                                                                                                                                                                                                                                                                                                                                                                | No Entry                                                                                                                                                                                                                                                                                        |
| (S1652) No Entry                                                                                                                                                                                                                                                                                                                                                                                                                                | No Entry                                                                                                                                                                                                                                                                                        |
| (S1653) No Entry                                                                                                                                                                                                                                                                                                                                                                                                                                | No Entry                                                                                                                                                                                                                                                                                        |
| (S1654) No Entry                                                                                                                                                                                                                                                                                                                                                                                                                                | No Entry                                                                                                                                                                                                                                                                                        |
| (S1655) No Entry                                                                                                                                                                                                                                                                                                                                                                                                                                | No Entry                                                                                                                                                                                                                                                                                        |
| (S1656) No Entry                                                                                                                                                                                                                                                                                                                                                                                                                                | No Entry                                                                                                                                                                                                                                                                                        |
| (S1657) No Entry                                                                                                                                                                                                                                                                                                                                                                                                                                | No Entry                                                                                                                                                                                                                                                                                        |
| (S1658) No Entry                                                                                                                                                                                                                                                                                                                                                                                                                                | No Entry                                                                                                                                                                                                                                                                                        |
| (S1659) No Entry                                                                                                                                                                                                                                                                                                                                                                                                                                | No Entry                                                                                                                                                                                                                                                                                        |
| (S1660) No Entry                                                                                                                                                                                                                                                                                                                                                                                                                                | No Entry                                                                                                                                                                                                                                                                                        |
| (S1661) No Entry                                                                                                                                                                                                                                                                                                                                                                                                                                | No Entry                                                                                                                                                                                                                                                                                        |
| (S1662) No Entry                                                                                                                                                                                                                                                                                                                                                                                                                                | No Entry                                                                                                                                                                                                                                                                                        |
|                                                                                                                                                                                                                                                                                                                                                                                                                                                 |                                                                                                                                                                                                                                                                                                 |