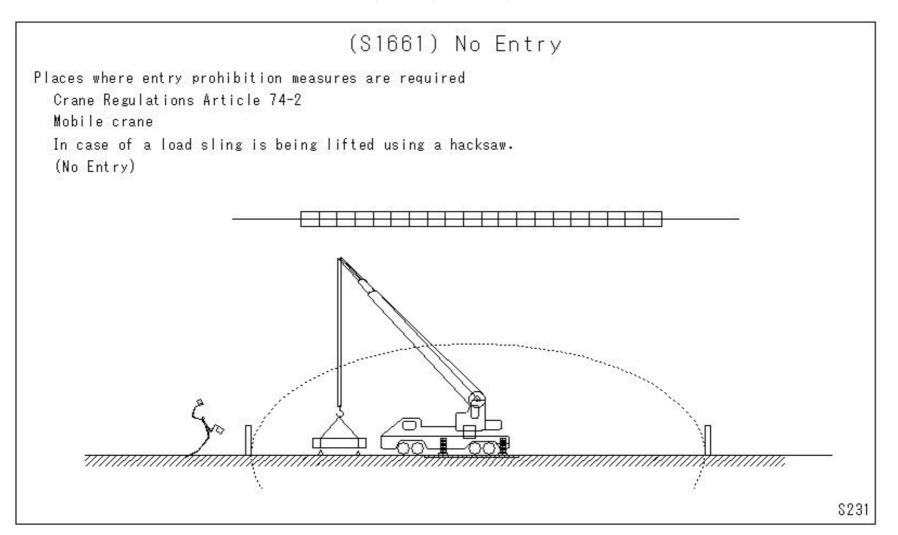

51) No Entry



#### (S1652) No Entry



# (S1653) No Entry



# (S1654) No Entry

# (S1654) No Entry

Areas requiring entry restrictions
Article 150, Paragraph 4 of the Safety and Health Regulations
(Prevention of hazards during operation)
Industrial robots
(No entry)

Industrial robots



# (S1655) No Entry

# (S1655) No Entry Areas requiring entry restrictions Article 313 of the Safety and Health Regulations (Management of gas welding equipment, etc.) (No entry) 40° 9 Gas welding Fire extinguisher \$962

#### (S1656) No Entry



# (S1657) No Entry



# (S1658) No Entry



# (S1659) No Entry

# (S1659) No Entry

Places where entry prohibition measures are required Crane Regulations Article 33 (Assembly work, etc.) (Entry Prohibited)





M48

#### (S1660) No Entry



# (S1661) No Entry



# (S1662) No Entry

# (S1662) No Entry

Places where entry prohibition measures are required Crane Regulations Article 75-2 (Assembling the jib, etc.)

(No entry)



M371

# (S1663) No Entry



#### (S1664) No Entry



#### (S1665) No Entry



# (S1666) No Entry



# (S1667) No Entry



# (S1668) No Entry



# (S1669) No Entry



(S1670) No Entry



#### (S1671) Signals



# (S1672) Signals

(S1672) Signals

Work requiring signals, etc.

Article 151-8 of the Safety and Health Regulations (Guidance signal)

Vehicle-mounted loading and unloading machinery



M10

# (S1673) Signals

# (S1673) Signals

Work requiring signals, etc.

Article 159 of the Safety and Health Regulations (Guidance signal)

Operator of vehicle-type construction machinery

The guide gives signals



E341

#### (S1674)