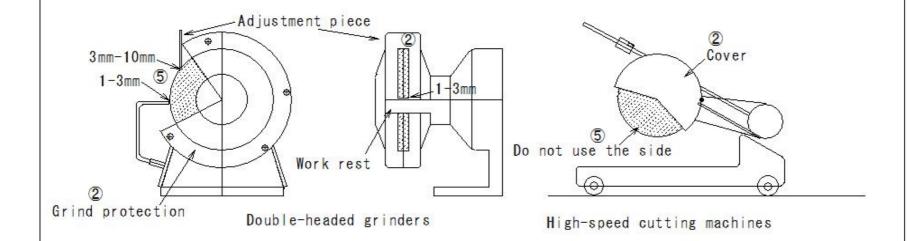

(S1758) Safety terminology

#### Machine weight

Machine weight is the dry weight of the machine body only with the working equipment removed (weight without fuel, oil, water, etc.).

[Example of machine weight]

The machine weight of a vehicle-type construction machine is the weight of the machine body used for leveling, transporting, loading, and excavation.

#### loading bucket



Crawler type tractor excavator



tractor excavator









#### (S1759) Safety terminology



#### (S1760) Safety terminology



#### (S1761) Safety terminology

# (S1761) Safety terminology

#### Grinding wheel

A grinding wheel is a cutting tool that rotates at high speeds with power to grind the workpiece with countless sharp grains, resulting in a beautiful finished surface and the correct dimensions.



#### (S1762) Safety terminology

# (S1762) Safety terminology

Inspection mark Vehicle-mounted construction machinery

The government periodically checks whether an automobile complies with safety and environmental standards.





Inspection mark

Forklift

\$22

#### (S1763) Safety terminology



#### (S1764) Safety terminology

# (S1764) Safety terminology Aerial work platform 1 Elevated work platform is a machine that can raise the work platform by 2m or more. and is composed of a lifting device, a running device, etc. aerial work vehicles work plan \$322 \$635 \$1444

#### (S1765) Safety terminology



#### (S1766) Safety terminology

# (S1766) Safety terminology

In-plant transport vehicle

- 1 A vehicle that drives within the premises of a factory or warehouse to carry goods
- 2 A