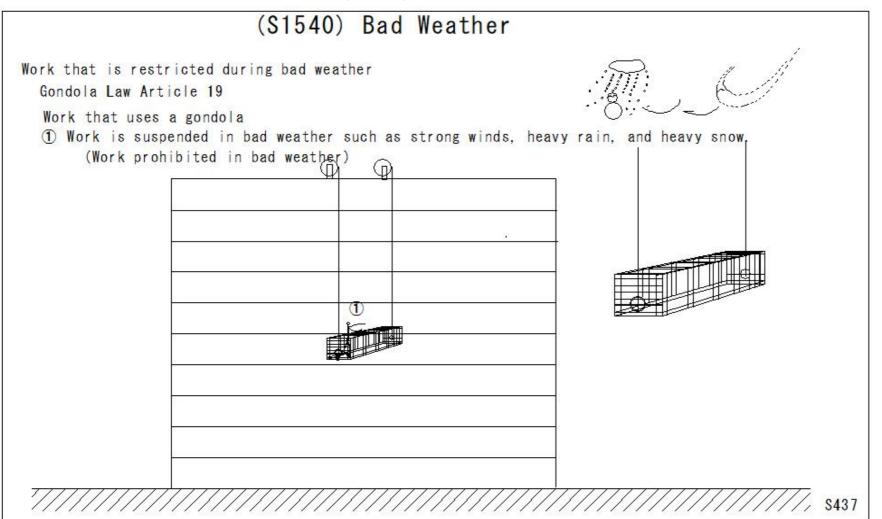

| (04507) B 11M (1    | D 1347 (1          |
|---------------------|--------------------|
| (S1527) Bad Weather | Bad Weather        |
| (S1528) Bad Weather | Bad Weather        |
| (S1529) Bad Weather | Bad Weather        |
| (S1530) Bad Weather | Bad Weather        |
| (S1531) Bad Weather | Bad Weather        |
| (S1532) Bad Weather | Bad Weather        |
| (S1533) Bad Weather | Bad Weather        |
| (S1534) Bad Weather | Bad Weather        |
| (S1535) Bad Weather | <b>Bad Weather</b> |
| (S1536) Bad Weather | <b>Bad Weather</b> |
| (S1537) Bad Weather | Bad Weather        |
| (S1538) Bad Weather | Bad Weather        |
| (S1539) Bad Weather | Bad Weather        |
| (S1540) Bad Weather | Bad Weather        |
| (S1541) Bad Weather | Bad Weather        |
| (S1542) Bad Weather | Bad Weather        |
| (S1543) Bad Weather | Bad Weather        |
| (S1544) Bad Weather | Bad Weather        |
| (S1545) Bad Weather | Bad Weather        |
| (S1546) Bad Weather | Bad Weather        |
| (S1547) Bad Weather | Bad Weather        |
| (S1548) Bad Weather | Bad Weather        |
| (S1549) Bad Weather | Bad Weather        |
| (S1550) Bad Weather | Bad Weather        |
| (S1551) Bad Weather | Bad Weather        |
| (S1552) Bad Weather | Bad Weather        |
| (S1553) Bad Weather | Bad Weather        |
| (S1554) Bad Weather | Bad Weather        |
| (S1555) Bad Weather | Bad Weather        |
| (S1556) Bad Weather | Bad Weather        |
| (S1557) Bad Weather | Bad Weather        |
| (S1558) Bad Weather | Bad Weather        |
| (S1559) Bad Weather | Bad Weather        |
| (S1560) Bad Weather | Bad Weather        |
|                     |                    |
|                     |                    |