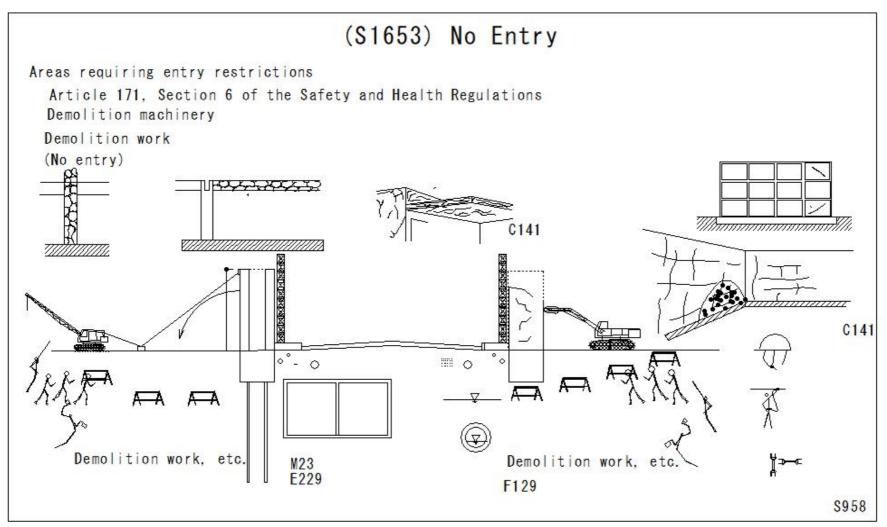

| (\$1629) No Entry (\$1630) No Entry (\$1631) No Entry (\$1632) No Entry (\$1633) No Entry (\$1634) No Entry (\$1635) No Entry (\$1636) No Entry (\$1637) No Entry (\$1637) No Entry (\$1638) No Entry (\$1639) No Entry (\$1640) No Entry (\$1640) No Entry (\$1641) No Entry (\$1642) No Entry (\$1643) No Entry (\$1644) No Entry (\$1645) No Entry (\$1645) No Entry (\$1646) No Entry (\$1647) No Entry (\$1647) No Entry (\$1648) No Entry | No Entry |
|-------------------------------------------------------------------------------------------------------------------------------------------------------------------------------------------------------------------------------------------------------------------------------------------------------------------------------------------------------------------------------------------------------------------------------------------------|-------------------------------------------------------------------------------------------------------------------------------------------------------------------------------------------------------------------------------------------------------------------------------------------------|
|                                                                                                                                                                                                                                                                                                                                                                                                                                                 |                                                                                                                                                                                                                                                                                                 |
| ,                                                                                                                                                                                                                                                                                                                                                                                                                                               |                                                                                                                                                                                                                                                                                                 |
|                                                                                                                                                                                                                                                                                                                                                                                                                                                 | •                                                                                                                                                                                                                                                                                               |
| ` ,                                                                                                                                                                                                                                                                                                                                                                                                                                             | <u>-</u>                                                                                                                                                                                                                                                                                        |
| ` ,                                                                                                                                                                                                                                                                                                                                                                                                                                             | •                                                                                                                                                                                                                                                                                               |
| ` ,                                                                                                                                                                                                                                                                                                                                                                                                                                             |                                                                                                                                                                                                                                                                                                 |
| ,                                                                                                                                                                                                                                                                                                                                                                                                                                               |                                                                                                                                                                                                                                                                                                 |
| ` ,                                                                                                                                                                                                                                                                                                                                                                                                                                             | <u> </u>                                                                                                                                                                                                                                                                                        |
|                                                                                                                                                                                                                                                                                                                                                                                                                                                 | <u> </u>                                                                                                                                                                                                                                                                                        |
|                                                                                                                                                                                                                                                                                                                                                                                                                                                 | <u> </u>                                                                                                                                                                                                                                                                                        |
| (S1649) No Entry                                                                                                                                                                                                                                                                                                                                                                                                                                | No Entry                                                                                                                                                                                                                                                                                        |
| (S1650) No Entry                                                                                                                                                                                                                                                                                                                                                                                                                                | No Entry                                                                                                                                                                                                                                                                                        |
| (S1651) No Entry                                                                                                                                                                                                                                                                                                                                                                                                                                | No Entry                                                                                                                                                                                                                                                                                        |
| (S1652) No Entry                                                                                                                                                                                                                                                                                                                                                                                                                                | No Entry                                                                                                                                                                                                                                                                                        |
| (S1653) No Entry                                                                                                                                                                                                                                                                                                                                                                                                                                | No Entry                                                                                                                                                                                                                                                                                        |
| (S1654) No Entry                                                                                                                                                                                                                                                                                                                                                                                                                                | No Entry                                                                                                                                                                                                                                                                                        |
| (S1655) No Entry                                                                                                                                                                                                                                                                                                                                                                                                                                | No Entry                                                                                                                                                                                                                                                                                        |
| (S1656) No Entry                                                                                                                                                                                                                                                                                                                                                                                                                                | No Entry                                                                                                                                                                                                                                                                                        |
| (S1657) No Entry                                                                                                                                                                                                                                                                                                                                                                                                                                | No Entry                                                                                                                                                                                                                                                                                        |
| (S1658) No Entry                                                                                                                                                                                                                                                                                                                                                                                                                                | No Entry                                                                                                                                                                                                                                                                                        |
| (S1659) No Entry                                                                                                                                                                                                                                                                                                                                                                                                                                | No Entry                                                                                                                                                                                                                                                                                        |
| (S1660) No Entry                                                                                                                                                                                                                                                                                                                                                                                                                                | No Entry                                                                                                                                                                                                                                                                                        |
| (S1661) No Entry                                                                                                                                                                                                                                                                                                                                                                                                                                | No Entry                                                                                                                                                                                                                                                                                        |
| (S1662) No Entry                                                                                                                                                                                                                                                                                                                                                                                                                                | No Entry                                                                                                                                                                                                                                                                                        |
|                                                                                                                                                                                                                                                                                                                                                                                                                                                 |                                                                                                                                                                                                                                                                                                 |