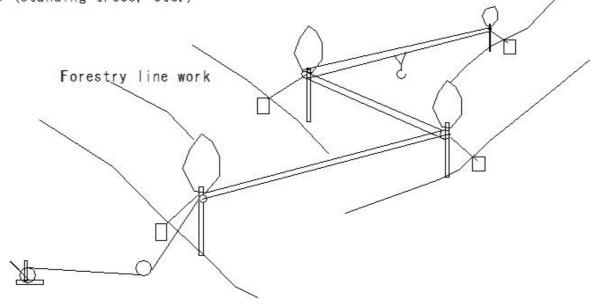

erminology



#### (S1753) Safety terminology

## (S1753) Safety terminology

#### Freight vehicles

Freight vehicles are automobiles used to transport cargo, such as trucks and vans.

[Types of freight vehicles]

Trucks: Classified into large, medium and small depending on the size and weight of the vehicle body and the maximum load capacity.



Freight vehicle

\$1425

\$622

\$1436

#### (S1754) Safety terminology



#### (S1755) Safety terminology



#### (S1756) Safety terminology

## (S1756) Safety terminology

Mechanical logging equipment

[Main components of mechanical logging equipment]

Logging equipment (forwarders, skidders, logging vehicles, logging tractors, etc.)

Overhead wires (wire ropes)

Carriers (containers for transporting logs)

Support poles (standing trees, etc.)



\$1416

\$1524

\$1560

#### (S1757) Safety terminology



#### (S1758) Safety terminology

## (S1758) Safety terminology

#### Machine weight

Machine weight is the dry weight of the machine body only with the working equipment removed (weight without fuel, oil, water, etc.).

[Example of machine weight]

The machine weight of a vehicle-type construction machine is the weight of the machine body used for leveling, transporting, loading, and excavation.

#### loading bucket



Crawler type tractor excavator



tractor excavator









#### (S1759) Safety terminology



#### (S1760) Safety terminology



#### (S1761) Safety terminology

# (S1761) Safety terminology

#### Grinding wheel

A grinding wheel is a cutting tool that rotates at high speeds with power to grind the workpiece with