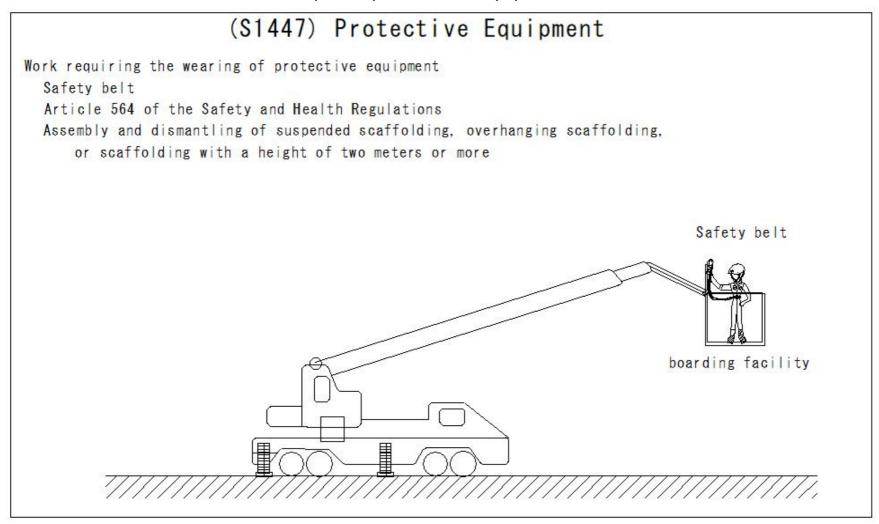

ve Equipment

Work requiring the wearing of protective equipment
Protective helmets

Article 539 of the Safety and Health Regulations

In case of working at heights such as on slipways or high-rise buildings, workers are required to wear protective helmets to prevent the danger of flying or falling objects.



\$75

#### (S1444) Protective Equipment



#### (S1445) Protective Equipment



#### (S1446) Protective Equipment

## (S1446) Protective Equipment

Work requiring the wearing of protective equipment

Safety belt

Article 564 of the Safety and Health Regulations

Assembly and dismantling of suspended scaffolding, overhanging scaffolding,

or scaffolding with a height of two meters or more







Configuration of suspended scaffolding

\$797

\$1418

#### (S1447) Protective Equipment



#### (S1448) Protective Equipment



#### (S1449) Protective Equipment



#### (S1450) Protective Equipment

## (S1450) Protective Equipment

Work requiring the wearing of protective equipment

Work hats and work clothes

Article 110 of the Safety and Health Regulations

- 1 In case of there is a risk that the worker's hair or work clothes may be caught in the machine
- 2 In case of it is mandatory to wear a work hat or work clothes

Work hats and work clothes



#### (S1451) Protective Equipment

## (S1451) Protective Equipment Work requiring the wearing of protective equipment Protective glasses and gloves Article 313 of the Safety and Health Regulations Gas welding work Gas welding Wear protective glasses and gloves Protective helmet Safety glasses \$1360 protective gloves \$1361 \$96