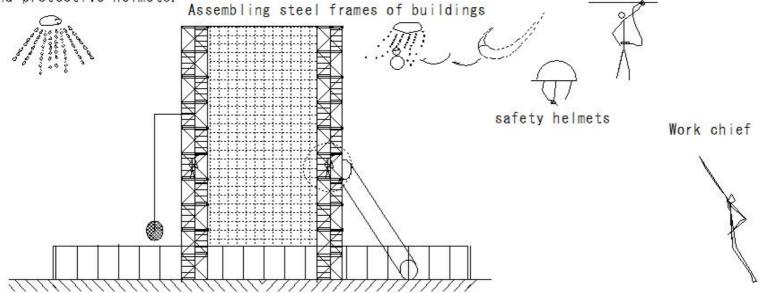

aring a protective helmet)

- ① Pile-up and break-up work (the height of the work area is more than two meters above the floor)
- 2 Wear a protective helmet.

Piling, demolition, etc.

2 meters moore



### (S1484) Buildings

## (S1484) Buildings

Safety work such as assembling steel frames of buildings, etc.

Article 517-4 and 5 of the Safety and Health Regulations

(Appointment of a work chief for assembling steel frames of buildings, etc.)

- 1 Determine the work method and worker placement, and directly supervise the work.
- 2 Check the functionality of equipment, tools, fall protection equipment with required performance, etc., and protective helmets, and remove defective items.
- 3 Monitor the use of fall protection equipment with required performance, etc., and protective helmets.



### (S1485) Buildings



### (S1486) Buildings



### (S1487) Buildings

## (S1487) Buildings

Safety work such as assembling steel frames of buildings, etc.

Safety and Health Regulations Article 517-3

- 1 Prohibit entry of workers other than those involved.
- 3 Use slings, slings, etc. when raising or lowering materials, equipment, tools, etc.



### (S1488) Buildings



### (S1489) Buildings

# (S1489) Buildings

Work Chief

Safety work for assembling wooden buildings, etc.

Article 517-13 of the Safety and Health Regulations
(Duties of the work chief for assembling wooden buildings)

- ① Determine the method and order of work and directly supervise the work.
- ② Check the function of tools, fall protection equipment with required performance, and protective helmets, and remove defec