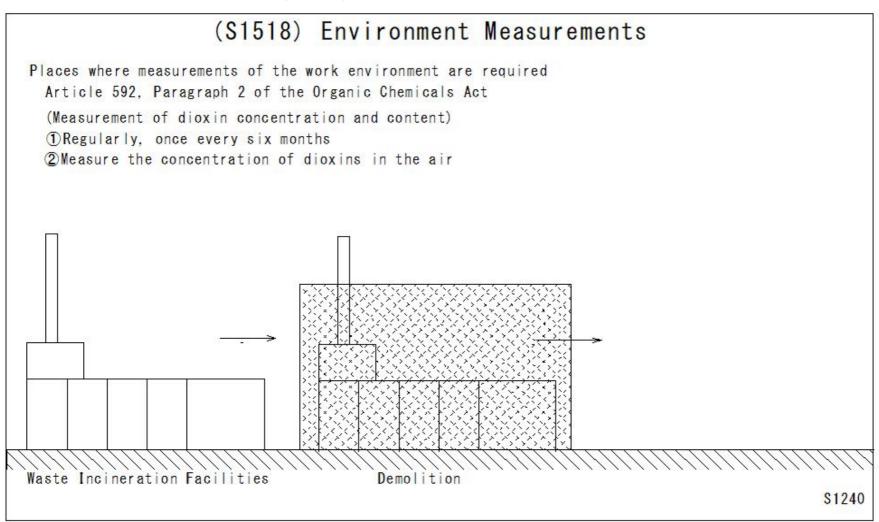

| Buildings                       |
|---------------------------------|
| Buildings                       |
| Inspection                      |
| Environment Measurements        |
| <b>Environment Measurements</b> |
| <b>Environment Measurements</b> |
| <b>Environment Measurements</b> |
| Environment Measurements        |
| Bad Weather                     |
| Dad Troduioi                    |
|                                 |

| (S1513) Environment Measurements (S1514) Environment Measurements (S1515) Environment Measurements (S1516) Environment Measurements (S1517) Environment Measurements (S1518) Environment Measurements | Environment Measurements Environment Measurements Environment Measurements Environment Measurements Environment Measurements Environment Measurements |
|-------------------------------------------------------------------------------------------------------------------------------------------------------------------------------------------------------|-------------------------------------------------------------------------------------------------------------------------------------------------------|
| (S1519) Environment Measurements (S1520) Environment Measurements                                                                                                                                     | Environment Measurements Environment Measurements                                                                                                     |
| (S1561) Illumination                                                                                                                                                                                  | Illumination                                                                                                                                          |
| (S1562) Illumination                                                                                                                                                                                  | Illumination                                                                                                                                          |
| (S1563) Illumination                                                                                                                                                                                  | Illumination                                                                                                                                          |
| (S1564) Illumination                                                                                                                                                                                  | Illumination                                                                                                                                          |
| (S1565) Illumination                                                                                                                                                                                  | Illumination                                                                                                                                          |
| (S1566) Illumination                                                                                                                                                                                  | Illumination                                                                                                                                          |
| (S1567) Illumination                                                                                                                                                                                  | Illumination                                                                                                                                          |
| (S1568) Illumination                                                                                                                                                                                  | Illumination                                                                                                                                          |
| (S1569) Illumination                                                                                                                                                                                  | Illumination                                                                                                                                          |
| (S1495) Inspection                                                                                                                                                                                    | Inspection                                                                                                                                            |
| (S1496) Inspection                                                                                                                                                                                    | Inspection                                                                                                                                            |
| (S1497) Inspection                                                                                                                                                                                    | Inspection                                                                                                                                            |
| (S1498) Inspection                                                                                                                                                                                    | Inspection                                                                                                                                            |
| (S1499) Inspection                                                                                                                                                                                    | Inspection                                                                                                                                            |
| (S1500) Inspection                                                                                                                                                                                    | Inspection                                                                                                                                            |
| (S1501) Inspection                                                                                                                                                                                    | Inspection                                                                                                                                            |
| (\$1502) Inspection                                                                                                                                                                                   | Inspection                                                                                                                                            |
| (\$1503) Inspection                                                                                                                                                                                   | Inspection                                                                                                                                            |
| (\$1504) Inspection                                                                                                                                                                                   | Inspection                                                                                                                                            |
| (S1570) Labeling                                                                                                                                                                                      | Labeling                                                                                                                                              |
| (S1571) Labeling                                                                                                                                                                                      | Labeling                                                                                                                                              |
| (S1572) Labeling                                                                                                                                                                                      | Labeling                                                                                                                                              |
| (S1573) Labeling                                                                                                                                                                                      | Labeling                                                                                                                                              |
| (S1574) Labeling<br>(S1575) Labeling                                                                                                                                                                  | Labeling                                                                                                                                              |
| (S1575) Labeling<br>(S1576) Labeling                                                                                                                                                                  | Labeling<br>Labeling                                                                                                                                  |
| (31370) Labelling                                                                                                                                                                                     | Labelling                                                                                                                                             |