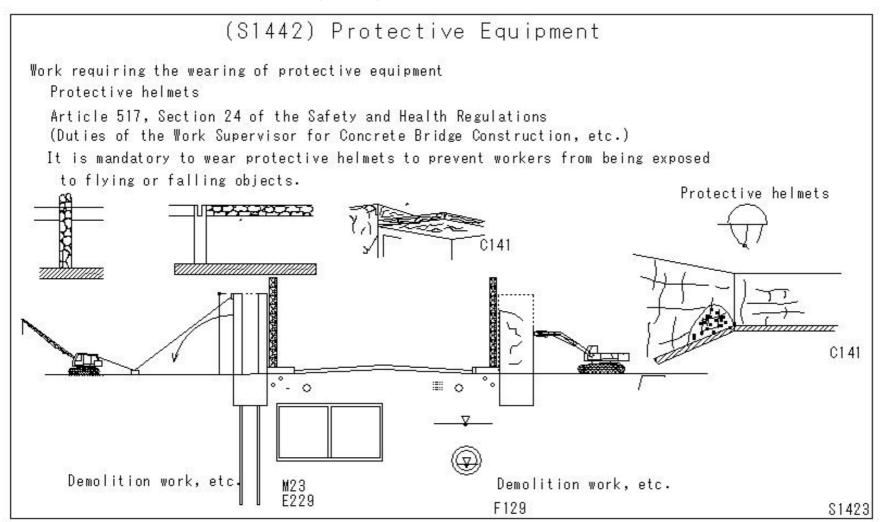

ective helmets Safety and Health Regulations, Article 517, 10 (Wearing protective helmets) In order to prevent workers from being exposed to danger from flying or falling objects, workers engaged in the work in question must wear protective helmets. falling from a tree falling objects falling from a ladder Protective helmets

#### (S1441) Protective Equipment

## (S1441) Protective Equipment

Work requiring the wearing of protective equipment Protective helmets

Article 517, Section 24 of the Safety and Health Regulations (Duties of the Work Supervisor for Concrete Bridge Construction, etc.)

It is mandatory to wear protective helmets to prevent workers from being exposed

to flying or falling objects.

#### concrete bridge









Protective helmets



#### (S1442) Protective Equipment



#### (S1443) Protective Equipment

## (S1443) Protective Equipment

Work requiring the wearing of protective equipment
Protective helmets

Article 539 of the Safety and Health Regulations

In case of working at heights such as on slipways or high-rise buildings, workers are required to wear protective helmets to prevent the danger of flying or falling objects.



\$75

#### (S1444) Protective Equipment



#### (S1445) Protective Equipment



#### (S1446) Protective Equipment

## (S1446) Protective Equipment

Work requiring the wearing of protective equipment

Safety belt

Article 564 of the Safety and Health Regulations

Assembly and dismantling of suspended scaffolding, overhanging scaffolding,

or scaffolding with a height of two meters or more







Configuration of suspended scaffol