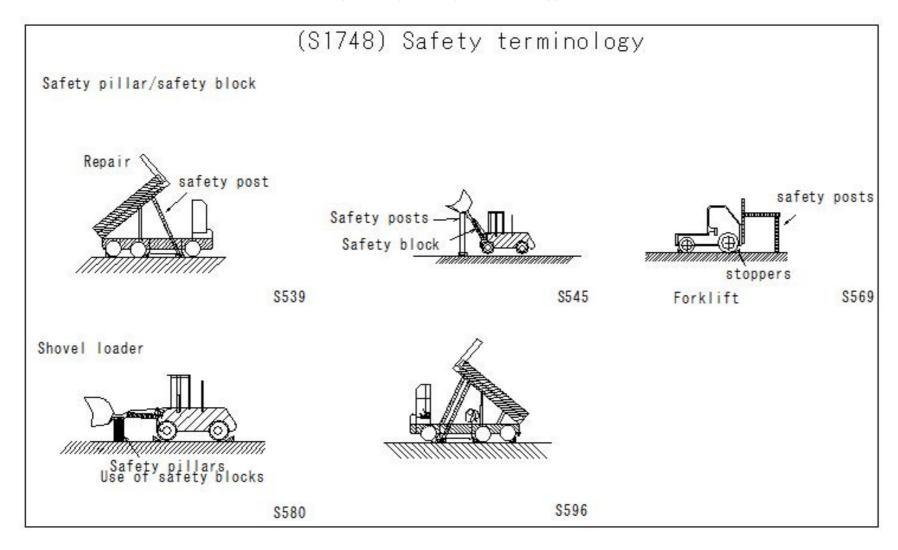

oop (eye) at the end of a wire rope to make a rope for slinging cargo or attaching to a platform.



1 Eye wire rope on both ends: Eye splice

#### (S1746) Safety terminology

# (S1746) Safety terminology

protective fence

- ① In case of setting up temporary scaffolding for high-altitude work adjacent to public roads or sidewalks
- 2 Installation of protective plates to prevent injury from falling objects



\$868

#### (S1747) Safety terminology

## (S1747) Safety terminology

Safety flag

The safety flag is a flag that expresses wishes for safety and hygiene,

and is used as a symbol of construction sites and safety weeks.

[Origin of the safety flag]

A green cross mark on a white background, it is the symbol of safety and hygiene.  $\frac{11/2}{}$ 



#### (S1748) Safety terminology



## (S1749) Safety terminology

## (S1749) Safety terminology

Safety first
Hazard prediction activity practice manual
Safety is the most important thing

Safety first



#### (S1750) Safety terminology



## (S1751) Safety terminology



#### (S1752) Safety terminology



#### (S1753) Safety terminology

## (S1753) Safety terminology

#### Freight vehicles

Freight vehicles are automobiles used to transport cargo, such as trucks and vans.

[Types of freight vehicles]

Trucks: Classified into large, medium and small depending on the size and weight of the vehicle body and the maximum load capacity.



Freight vehicle

\$1425

\$622

\$1436

#### (S1754) Safety terminology



#### (S1755) Safety terminology



#### (S1756) Safety terminology

## (S1756) Safety terminology

Mechanical loggi