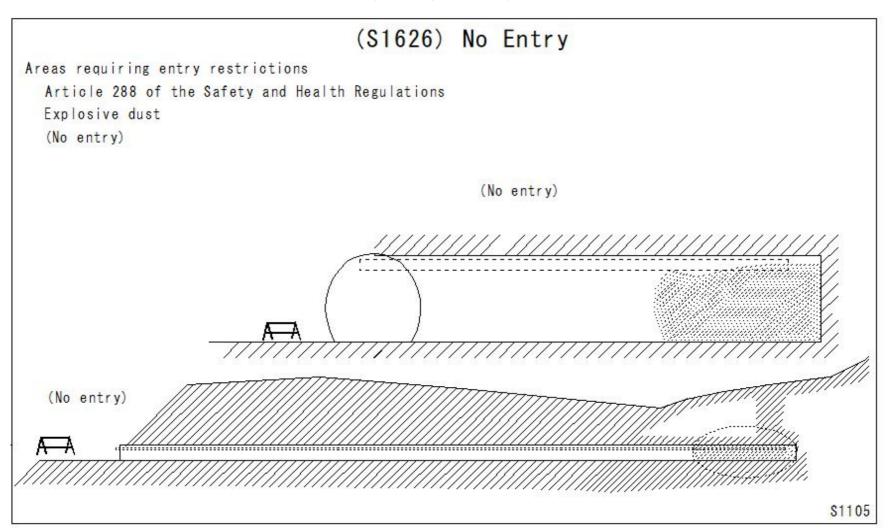

alth Regulations

(Work such as assembling scaffolding)

No Entry

In case of assembling, dismantling or modifying

No Entry





#### (S1617) No Entry



#### (S1618) No Entry



#### (S1619) No Entry



#### (S1620) No Entry



#### (S1621) No Entry

# (S1621) No Entry

Places where entry prohibition measures are required
Article 361 of the Safety and Health Regulations
(Prevention of dangers due to ground collapse, etc.)
Open excavation
(No entry)



#### (S1622) No Entry



#### (S1623) No Entry



#### (S1624) No Entry



#### (S1625) No Entry

# (S1625) No Entry Areas requiring entry restrictions Article 433 of the Safety and Health Regulations Installation or removal work (No entry) (No entry) Piling, demolition, etc. Lifting equipment 1.5meters moore \$1481

#### (S1626) No Entry



#### (S1627) No Entry



#### (S1628) No Entry



#### (S1629) No Entry



#### (S1630) No Entry



#### (S1631) No Entry



#### (S1632) No Entry



#### (S1633) No Entry

# (S1633) No Entry

Areas requiring entry restrictions

Article 481 of the Safety and Health Regulations
Fell trees, cut logs, dead and damaged trees, etc.

(No entry)

(No entry)



#### (S1634) No Entry

# (S1634) No Entry

Areas requiring entry restrictions
Article 386 of the Safety and Health Regulations
(No entry)
Tunnel
Floating rocks



E497

\$863

#### (S1635) No Entry



#### (S1636) No Entry



#### (S1637) No Entry

# (S1637) No Entry

Areas requiring entry restrictions
Article 24 of the Oxygen Deficiency Safety Law
Oxygen-deficient air leaks
(Measures related to compressed air construction)



F152

####