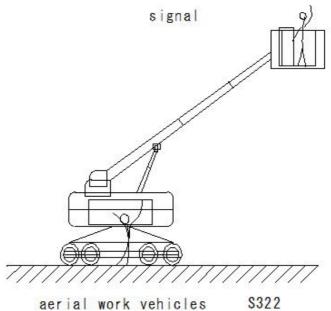

h Regulations (Guidance signal)

Vehicle-mounted loading and unloading machinery



M10

# (S1673) Signals

# (S1673) Signals

Work requiring signals, etc.

Article 159 of the Safety and Health Regulations (Guidance signal)

Operator of vehicle-type construction machinery

The guide gives signals



E341

#### (S1674) Signals

# (S1674) Signals

Work requiring signals, etc.

Article 164 of the Safety and Health Regulations

(Driving signals)

Vehicle-mounted construction machinery (for excavation)



\$552

# (S1675) Signals



#### (S1676) Signals



#### (S1677) Signals



# (S1678) Signals

# (S1678) Signals

Work requiring signals, etc.

Article 194-20 of the Safety and Health Regulations

(Signals for driving)

(Restrictions on boarding the work platform, etc.)

Aerial work platform





\$637

# (S1679) Signals



# (S1680) Signals

(S1680) Signals Work requiring signals, etc. fixed jib crane Crane Law Article 25 (Signals for operation) Crane operation C1 0 36 jib crane D189 M48

# (S1681) Signals

# (S1681) Signals Work requiring signals, etc. Crane Regulations Article 30-2 (Signals for operation) Overhead crane In case of carrying out inspection, repair, painting, etc. Walkways Crane girders Buildings Reels Walkways parallel traveling cranes stoppers \$344

# (S1682) Signals



# (S1683) Signals



# (S1684) Signals



# (S1685) Signals



# (S1686) Signals



## (S1687) Signals

# (S1687) Signals Work requiring signals, etc. Article 319 of the Safety and Health Regulations Fuse blasting work (Signals for blasting work) More dynamite blasting the fuse \$140

#### (S