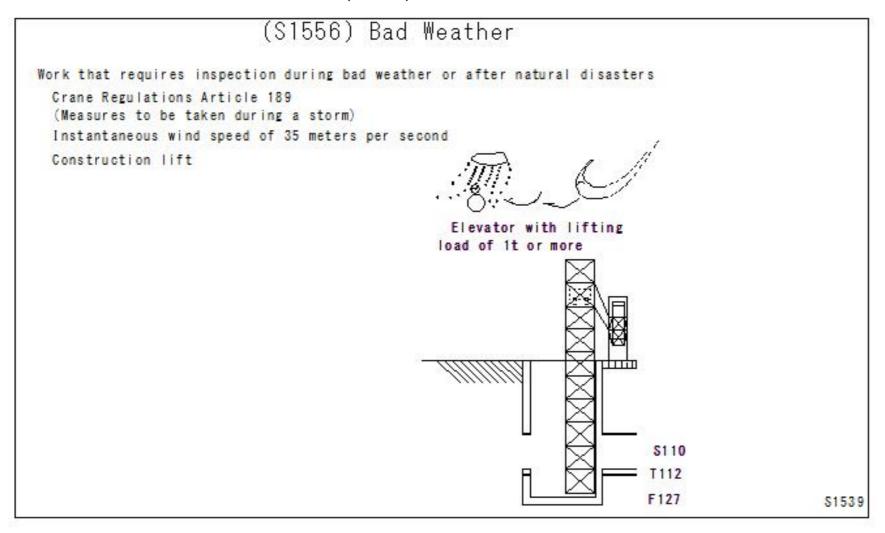

| (04507) B 11M (1    | D 1347 (1          |
|---------------------|--------------------|
| (S1527) Bad Weather | Bad Weather        |
| (S1528) Bad Weather | Bad Weather        |
| (S1529) Bad Weather | Bad Weather        |
| (S1530) Bad Weather | Bad Weather        |
| (S1531) Bad Weather | Bad Weather        |
| (S1532) Bad Weather | Bad Weather        |
| (S1533) Bad Weather | Bad Weather        |
| (S1534) Bad Weather | Bad Weather        |
| (S1535) Bad Weather | <b>Bad Weather</b> |
| (S1536) Bad Weather | <b>Bad Weather</b> |
| (S1537) Bad Weather | Bad Weather        |
| (S1538) Bad Weather | Bad Weather        |
| (S1539) Bad Weather | Bad Weather        |
| (S1540) Bad Weather | Bad Weather        |
| (S1541) Bad Weather | Bad Weather        |
| (S1542) Bad Weather | Bad Weather        |
| (S1543) Bad Weather | Bad Weather        |
| (S1544) Bad Weather | Bad Weather        |
| (S1545) Bad Weather | Bad Weather        |
| (S1546) Bad Weather | Bad Weather        |
| (S1547) Bad Weather | Bad Weather        |
| (S1548) Bad Weather | Bad Weather        |
| (S1549) Bad Weather | Bad Weather        |
| (S1550) Bad Weather | Bad Weather        |
| (S1551) Bad Weather | Bad Weather        |
| (S1552) Bad Weather | Bad Weather        |
| (S1553) Bad Weather | Bad Weather        |
| (S1554) Bad Weather | Bad Weather        |
| (S1555) Bad Weather | Bad Weather        |
| (S1556) Bad Weather | Bad Weather        |
| (S1557) Bad Weather | Bad Weather        |
| (S1558) Bad Weather | Bad Weather        |
| (S1559) Bad Weather | Bad Weather        |
| (S1560) Bad Weather | Bad Weather        |
|                     |                    |
|                     |                    |