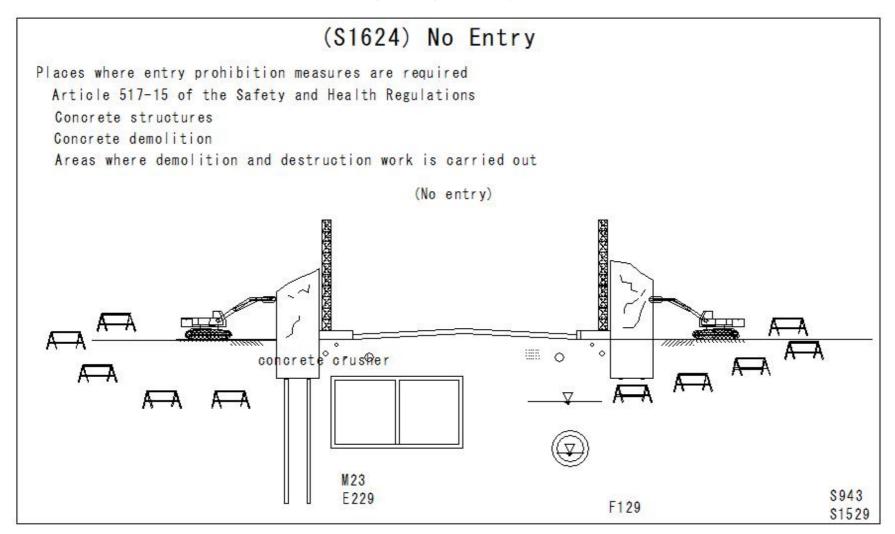

nstruction passages) No Entry In case of handrails, railings, etc. are removed No Entry \$767

(S1614) No Entry



#### (S1615) No Entry



#### (S1616) No Entry

# (S1616) No Entry

Places where entry prohibition measures are required

Article 564 of the Safety and Health Regulations

(Work such as assembling scaffolding)

No Entry

In case of assembling, dismantling or modifying

No Entry





#### (S1617) No Entry



#### (S1618) No Entry



#### (S1619) No Entry



#### (S1620) No Entry



#### (S1621) No Entry

# (S1621) No Entry

Places where entry prohibition measures are required
Article 361 of the Safety and Health Regulations
(Prevention of dangers due to ground collapse, etc.)
Open excavation
(No entry)



#### (S1622) No Entry



#### (S1623) No Entry



#### (S1624) No Entry



#### (S1625) No Entry

# (S1625) No Entry Areas requiring entry restrictions Article 433 of the Safety and Health Regulations Installation or removal work (No entry) (No entry) Piling, demolition, etc. Lifting equipment 1.5meters moore \$1481

#### (S1626) No Entry



#### (S1627) No Entry



#### (S1628) No Entry



#### (S1629) No Entry



#### (S1630) No Entry



#### (S1631) No Entry



#### (S1632) No Entry



#### (S1633) No Entry

# (S1633) No Entry

Areas requiring entry restrictions

Article 481 of the Safety and Health Regulations
Fell trees, cut logs, dead and damaged trees, etc.

(No entry)

(No entry)



#### (S1634) No Entry

# (S1634) No Entry

Areas requiring entry restrictions
Article 386 of the Safety and Health Regulations
(No entry)
Tunnel
Floating rocks



E497

\$86