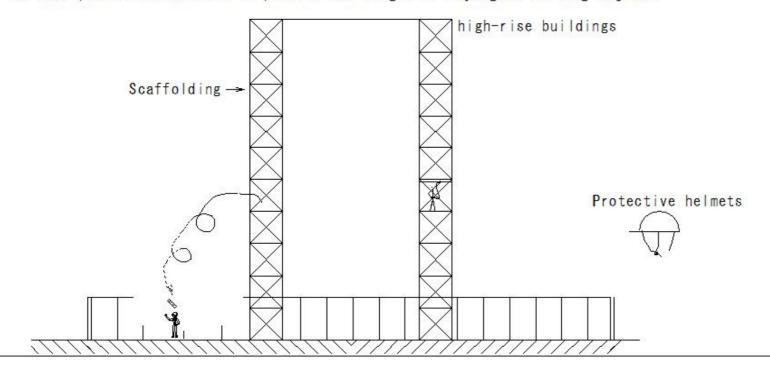

(S1441) Protective Equipment

Work requiring the wearing of protective equipment Protective helmets

Article 517, Section 24 of the Safety and Health Regulations (Duties of the Work Supervisor for Concrete Bridge Construction, etc.)

It is mandatory to wear protective helmets to prevent workers from being exposed

to flying or falling objects.

#### concrete bridge









Protective helmets



#### (S1442) Protective Equipment



#### (S1443) Protective Equipment

## (S1443) Protective Equipment

Work requiring the wearing of protective equipment
Protective helmets

Article 539 of the Safety and Health Regulations

In case of working at heights such as on slipways or high-rise buildings, workers are required to wear protective helmets to prevent the danger of flying or falling objects.



\$75

#### (S1444) Protective Equipment



#### (S1445) Protective Equipment



#### (S1446) Protective Equipment

## (S1446) Protective Equipment

Work requiring the wearing of protective equipment

Safety belt

Article 564 of the Safety and Health Regulations

Assembly and dismantling of suspended scaffolding, overhanging scaffolding,

or scaffolding with a height of two meters or more







Configuration of suspended scaffolding

\$797

\$1418

#### (S1447) Protective Equipment



#### (S1448) Protective Equipment



#### (S1449) Protective Equipment



#### (S1450) Protective Equipment

## (S1450) Protective Equipment

Work requiring the wearing of protective equipment

Work hats and work clothes

Article 110 of the Safety and Health Regulations

- 1 In case of there is a risk that