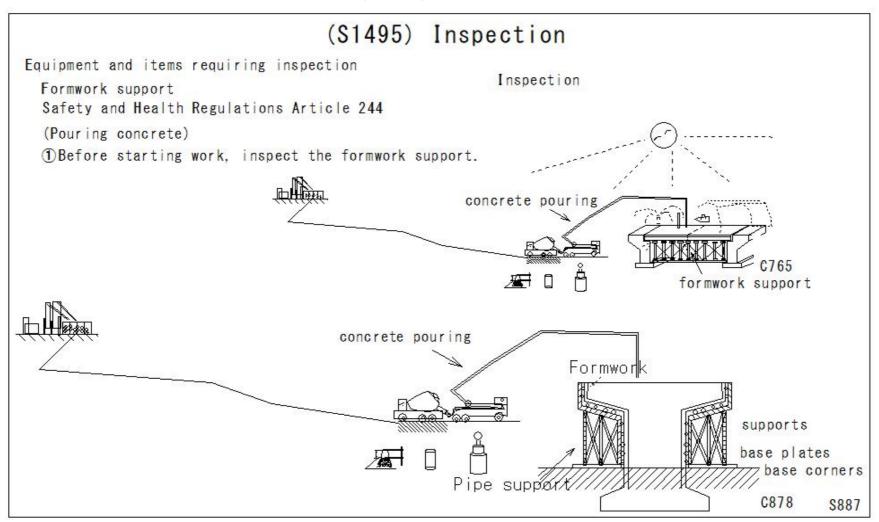

| (S1513) Environment Measurements (S1514) Environment Measurements (S1515) Environment Measurements (S1516) Environment Measurements (S1517) Environment Measurements (S1518) Environment Measurements | Environment Measurements Environment Measurements Environment Measurements Environment Measurements Environment Measurements Environment Measurements |
|-------------------------------------------------------------------------------------------------------------------------------------------------------------------------------------------------------|-------------------------------------------------------------------------------------------------------------------------------------------------------|
| (S1519) Environment Measurements (S1520) Environment Measurements                                                                                                                                     | Environment Measurements Environment Measurements                                                                                                     |
| (S1561) Illumination                                                                                                                                                                                  | Illumination                                                                                                                                          |
| (S1562) Illumination                                                                                                                                                                                  | Illumination                                                                                                                                          |
| (S1563) Illumination                                                                                                                                                                                  | Illumination                                                                                                                                          |
| (S1564) Illumination                                                                                                                                                                                  | Illumination                                                                                                                                          |
| (S1565) Illumination                                                                                                                                                                                  | Illumination                                                                                                                                          |
| (S1566) Illumination                                                                                                                                                                                  | Illumination                                                                                                                                          |
| (S1567) Illumination                                                                                                                                                                                  | Illumination                                                                                                                                          |
| (S1568) Illumination                                                                                                                                                                                  | Illumination                                                                                                                                          |
| (S1569) Illumination                                                                                                                                                                                  | Illumination                                                                                                                                          |
| (S1495) Inspection                                                                                                                                                                                    | Inspection                                                                                                                                            |
| (S1496) Inspection                                                                                                                                                                                    | Inspection                                                                                                                                            |
| (S1497) Inspection                                                                                                                                                                                    | Inspection                                                                                                                                            |
| (S1498) Inspection                                                                                                                                                                                    | Inspection                                                                                                                                            |
| (S1499) Inspection                                                                                                                                                                                    | Inspection                                                                                                                                            |
| (S1500) Inspection                                                                                                                                                                                    | Inspection                                                                                                                                            |
| (S1501) Inspection                                                                                                                                                                                    | Inspection                                                                                                                                            |
| (\$1502) Inspection                                                                                                                                                                                   | Inspection                                                                                                                                            |
| (\$1503) Inspection                                                                                                                                                                                   | Inspection                                                                                                                                            |
| (\$1504) Inspection                                                                                                                                                                                   | Inspection                                                                                                                                            |
| (S1570) Labeling                                                                                                                                                                                      | Labeling                                                                                                                                              |
| (S1571) Labeling                                                                                                                                                                                      | Labeling                                                                                                                                              |
| (S1572) Labeling                                                                                                                                                                                      | Labeling                                                                                                                                              |
| (S1573) Labeling                                                                                                                                                                                      | Labeling                                                                                                                                              |
| (S1574) Labeling<br>(S1575) Labeling                                                                                                                                                                  | Labeling                                                                                                                                              |
| (S1575) Labeling<br>(S1576) Labeling                                                                                                                                                                  | Labeling<br>Labeling                                                                                                                                  |
| (31370) Labelling                                                                                                                                                                                     | Labelling                                                                                                                                             |