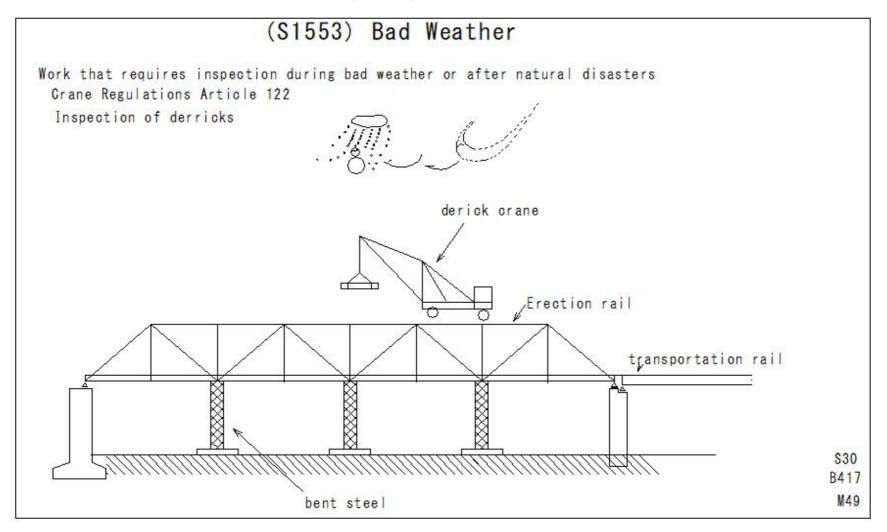

| (04507) B 11M (1    | D 1347 (1          |
|---------------------|--------------------|
| (S1527) Bad Weather | Bad Weather        |
| (S1528) Bad Weather | Bad Weather        |
| (S1529) Bad Weather | Bad Weather        |
| (S1530) Bad Weather | Bad Weather        |
| (S1531) Bad Weather | Bad Weather        |
| (S1532) Bad Weather | Bad Weather        |
| (S1533) Bad Weather | Bad Weather        |
| (S1534) Bad Weather | Bad Weather        |
| (S1535) Bad Weather | <b>Bad Weather</b> |
| (S1536) Bad Weather | <b>Bad Weather</b> |
| (S1537) Bad Weather | Bad Weather        |
| (S1538) Bad Weather | Bad Weather        |
| (S1539) Bad Weather | Bad Weather        |
| (S1540) Bad Weather | Bad Weather        |
| (S1541) Bad Weather | Bad Weather        |
| (S1542) Bad Weather | Bad Weather        |
| (S1543) Bad Weather | Bad Weather        |
| (S1544) Bad Weather | Bad Weather        |
| (S1545) Bad Weather | Bad Weather        |
| (S1546) Bad Weather | Bad Weather        |
| (S1547) Bad Weather | Bad Weather        |
| (S1548) Bad Weather | Bad Weather        |
| (S1549) Bad Weather | Bad Weather        |
| (S1550) Bad Weather | Bad Weather        |
| (S1551) Bad Weather | Bad Weather        |
| (S1552) Bad Weather | Bad Weather        |
| (S1553) Bad Weather | Bad Weather        |
| (S1554) Bad Weather | Bad Weather        |
| (S1555) Bad Weather | Bad Weather        |
| (S1556) Bad Weather | Bad Weather        |
| (S1557) Bad Weather | Bad Weather        |
| (S1558) Bad Weather | Bad Weather        |
| (S1559) Bad Weather | Bad Weather        |
| (S1560) Bad Weather | Bad Weather        |
|                     |                    |
|                     |                    |