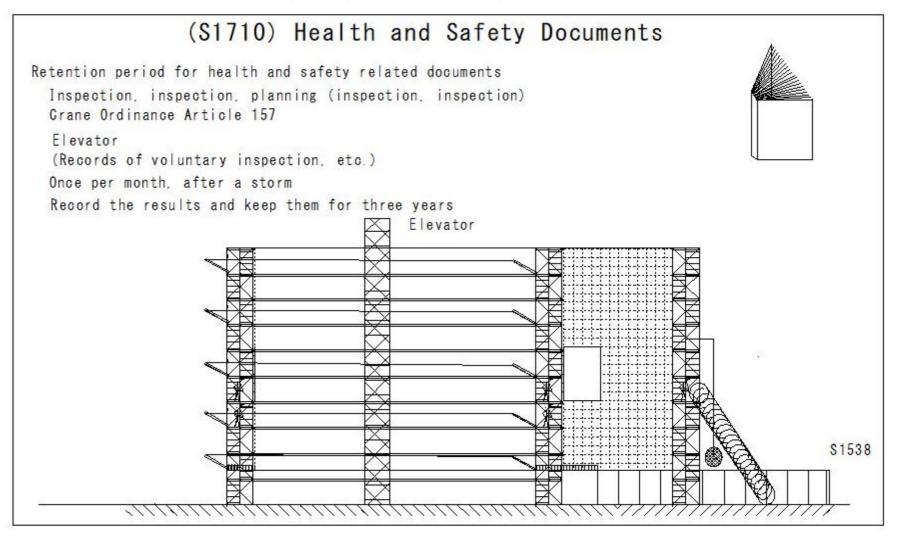

alth and Safety Documents Retention period for health and safety related documents Inspection, inspection, planning (inspection, inspection) Article 194-25 of the Safety and Health Regulations Aerial work platform Once per month Record the results and keep them for three years \$322 aerial work vehicles \$635

#### (S1707) Health and Safety Documents



#### (S1708) Health and Safety Documents

## (S1708) Health and Safety Documents

Retention period for health and safety related documents

Inspection, inspection, planning (inspection, inspection)

Crane Regulations Article 79

(Record of voluntary inspection)

Mobile crane

Once per month

Record the results and keep them for three years





M46

\$32

#### (S1709) Health and Safety Documents



#### (S1710) Health and Safety Documents



#### (S1711) Health and Safety Documents



#### (S1712) Health and Safety Documents



#### (S1713) Health and Safety Documents



#### (S1714) Health and Safety Documents



#### (S1715) Health and Safety Documents



#### (S1716) Health and Safety Documents



#### (S1717) Health and Safety Documents

# (S1717) Health and Safety Documents Retention period for health and safety related documents Measurement Article 592 of the Safety and Health Regulations (Measurement of carbon dioxide concentration in the mine, etc.) Once every two weeks Record the results and keep them for three years carbon dioxide \$1102

#### (S1718) Health and Safety Documents

## (S1718) Health and Safety Documents

Retention period for health and safety related documents

Measurement

Oxygen deficiency measurem