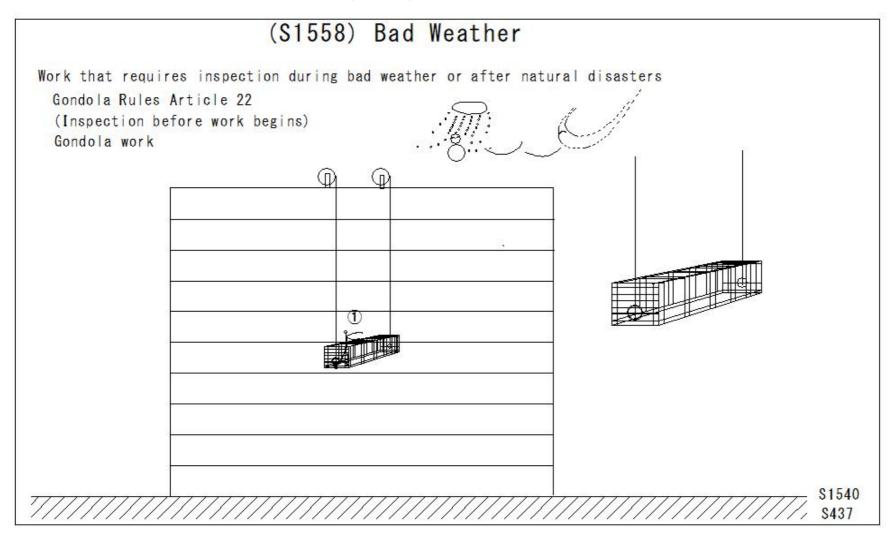

| (04507) B 11M (1    | D 1347 (1          |
|---------------------|--------------------|
| (S1527) Bad Weather | Bad Weather        |
| (S1528) Bad Weather | Bad Weather        |
| (S1529) Bad Weather | Bad Weather        |
| (S1530) Bad Weather | Bad Weather        |
| (S1531) Bad Weather | Bad Weather        |
| (S1532) Bad Weather | Bad Weather        |
| (S1533) Bad Weather | Bad Weather        |
| (S1534) Bad Weather | Bad Weather        |
| (S1535) Bad Weather | <b>Bad Weather</b> |
| (S1536) Bad Weather | <b>Bad Weather</b> |
| (S1537) Bad Weather | Bad Weather        |
| (S1538) Bad Weather | Bad Weather        |
| (S1539) Bad Weather | Bad Weather        |
| (S1540) Bad Weather | Bad Weather        |
| (S1541) Bad Weather | Bad Weather        |
| (S1542) Bad Weather | Bad Weather        |
| (S1543) Bad Weather | Bad Weather        |
| (S1544) Bad Weather | Bad Weather        |
| (S1545) Bad Weather | Bad Weather        |
| (S1546) Bad Weather | Bad Weather        |
| (S1547) Bad Weather | Bad Weather        |
| (S1548) Bad Weather | Bad Weather        |
| (S1549) Bad Weather | Bad Weather        |
| (S1550) Bad Weather | Bad Weather        |
| (S1551) Bad Weather | Bad Weather        |
| (S1552) Bad Weather | Bad Weather        |
| (S1553) Bad Weather | Bad Weather        |
| (S1554) Bad Weather | Bad Weather        |
| (S1555) Bad Weather | Bad Weather        |
| (S1556) Bad Weather | Bad Weather        |
| (S1557) Bad Weather | Bad Weather        |
| (S1558) Bad Weather | Bad Weather        |
| (S1559) Bad Weather | Bad Weather        |
| (S1560) Bad Weather | Bad Weather        |
|                     |                    |
|                     |                    |