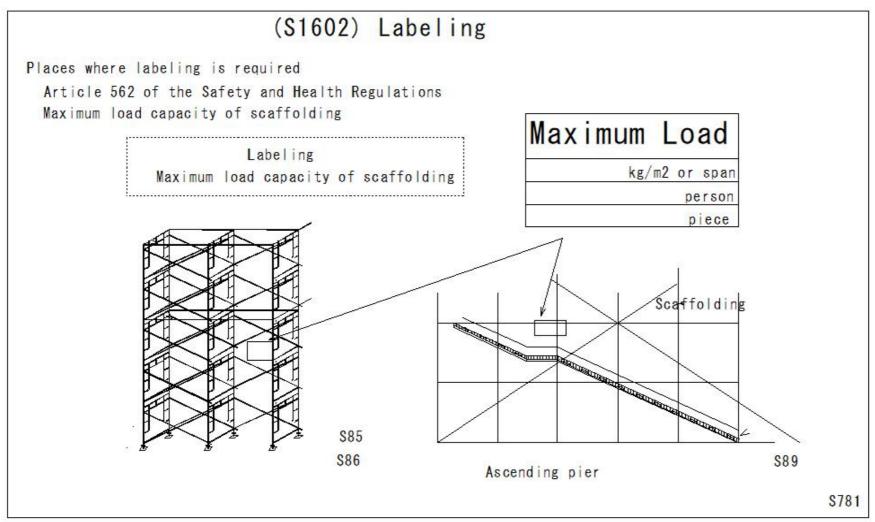

| (S1595) Labeling (S1596) Labeling (S1597) Labeling (S1598) Labeling (S1599) Labeling (S1600) Labeling (S1601) Labeling (S1602) Labeling (S1603) Labeling (S1604) Labeling (S1605) Labeling (S1606) Labeling (S1606) Labeling (S1607) Labeling (S1608) Labeling (S1609) Labeling (S1610) Labeling (S1611) Labeling (S1611) Labeling (S1612) Labeling (S1613) No Entry (S1614) No Entry (S1615) No Entry (S1615) No Entry (S1616) No Entry (S1617) No Entry (S1618) No Entry (S1620) No Entry (S1622) No Entry (S1623) No Entry (S1624) No Entry (S1624) No Entry (S1625) No Entry | Labeling No Entry |
|----------------------------------------------------------------------------------------------------------------------------------------------------------------------------------------------------------------------------------------------------------------------------------------------------------------------------------------------------------------------------------------------------------------------------------------------------------------------------------------------------------------------------------------------------------------------------------|----------------------------------------------------------------------------------------------------------------------------------------------------------------------------------------------------------------------------------------------------------------------------------------------------------------------------------------------------------------------------------------------------------------------------------------------------------------------------------------------|
| (S1623) No Entry                                                                                                                                                                                                                                                                                                                                                                                                                                                                                                                                                                 | No Entry                                                                                                                                                                                                                                                                                                                                                                                                                                                                                     |
| ` ,                                                                                                                                                                                                                                                                                                                                                                                                                                                                                                                                                                              |                                                                                                                                                                                                                                                                                                                                                                                                                                                                                              |
| (S1627) No Entry                                                                                                                                                                                                                                                                                                                                                                                                                                                                                                                                                                 | No Entry                                                                                                                                                                                                                                                                                                                                                                                                                                                                                     |
| (S1628) No Entry                                                                                                                                                                                                                                                                                                                                                                                                                                                                                                                                                                 | No Entry                                                                                                                                                                                                                                                                                                                                                                                                                                                                                     |