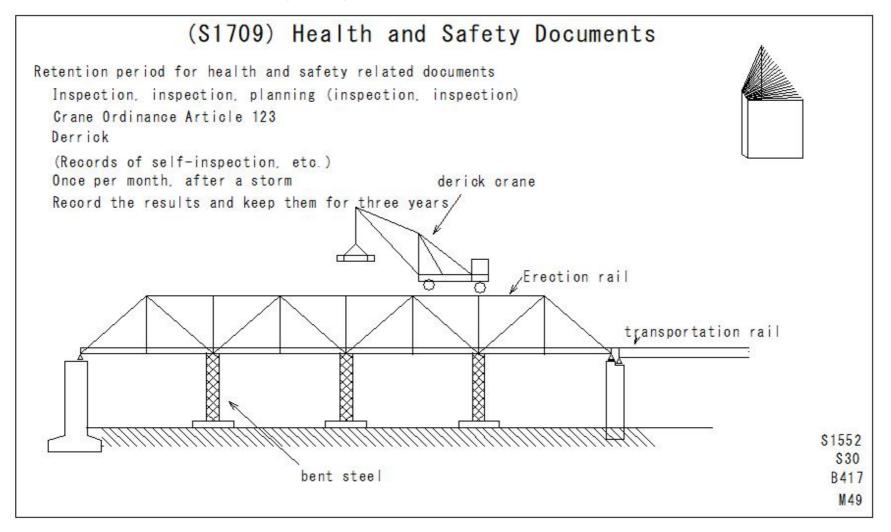

) Health and Safety Documents

## (S1706) Health and Safety Documents Retention period for health and safety related documents Inspection, inspection, planning (inspection, inspection) Article 194-25 of the Safety and Health Regulations Aerial work platform Once per month Record the results and keep them for three years \$322 aerial work vehicles \$635

#### (S1707) Health and Safety Documents



#### (S1708) Health and Safety Documents

## (S1708) Health and Safety Documents

Retention period for health and safety related documents

Inspection, inspection, planning (inspection, inspection)

Crane Regulations Article 79

(Record of voluntary inspection)

Mobile crane

Once per month

Record the results and keep them for three years





M46

\$32

#### (S1709) Health and Safety Documents



#### (S1710) Health and Safety Documents



#### (S1711) Health and Safety Documents



#### (S1712) Health and Safety Documents



#### (S1713) Health and Safety Documents



#### (S1714) Health and Safety Documents



#### (S1715) Health and Safety Documents



#### (S1716) Health and Safety Documents



#### (S1717) Health and Safety Documents

# (S1717) Health and Safety Documents Retention period for health and safety related documents Measurement Article 592 of the Safety and Health Regulations (Measurement of carbon dioxide concentration in the mine, etc.) Once every two weeks Record the results and keep them for three years carbon dioxide \$1102

#### (S1718) Health and Safety Documents

## (S1718) Health and Safety Documents

Retention period for health and safety related docume