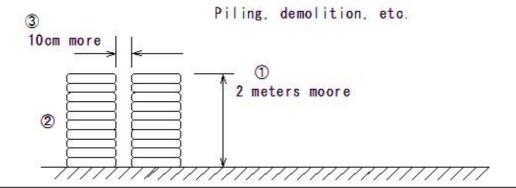

ervisor

- ① Determine the method and order of work and directly supervise the work.
- 2 Inspect the equipment and tools and remove defective items.
- 3 Allow workers to pass safely.
- 4 Give instructions to start work after confirming that there is no risk of the pile collapsing.
- (5) Monitor the use of equipment for ascending and descending and protective helmets.

Piling, demolition, etc.

helmets

Work Supervisor

2 meters moore

### (S1477) Loading and Unloading

## (S1477) Loading and Unloading

Safety work for loading and unloading

Article 430 of the Safety and Health Regulations

(Spacing of containers)

- 1 Height from the floor is more than two meters
- 2 Containers are bags, baskets, or bales
- 3 Distance between containers and adjacent containers is more than 10 centimeters



### (S1478) Loading and Unloading

## (S1478) Loading and Unloading

Safety work for loading and unloading

Article 432 of the Safety and Health Regulations

(Prevention of dangers such as pile collapse)

- 1 In case of there is a risk of danger to workers due to pile collapse or falling load
- 2 Tie with rope, stretch net, apply pilings, and replace piles

Piling, demolition, etc.



### (S1479) Loading and Unloading

## (S1479) Loading and Unloading

Safety work for loading and unloading

Article 433 of the Safety and Health Regulations (No entry)

- 1 In areas where pile-laying or piling work is being carried out
- In areas where there is a risk of danger to workers due to the collapse of piles or the falling of loads
- 3 No workers other than workers are allowed to enter.



### (S14