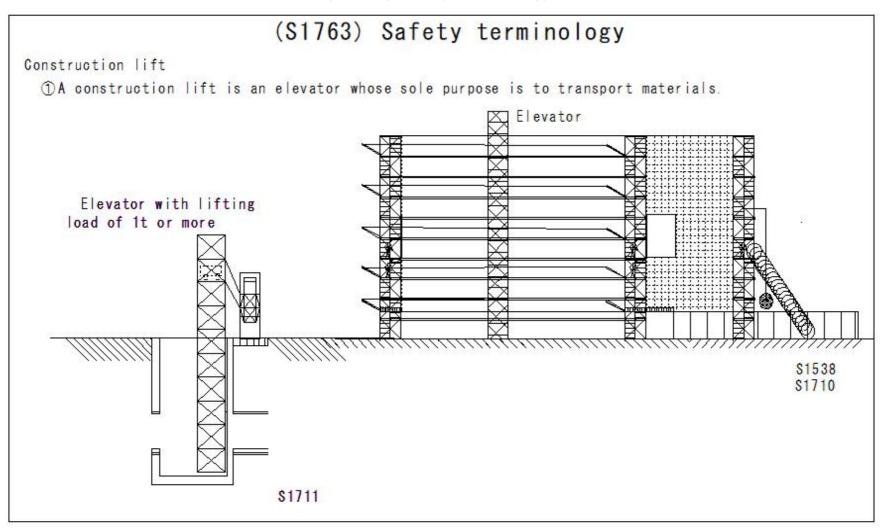

e body used for leveling, transporting, loading, and excavation.

#### loading bucket



Crawler type tractor excavator



tractor excavator









#### (S1759) Safety terminology



#### (S1760) Safety terminology



#### (S1761) Safety terminology

# (S1761) Safety terminology

#### Grinding wheel

A grinding wheel is a cutting tool that rotates at high speeds with power to grind the workpiece with countless sharp grains, resulting in a beautiful finished surface and the correct dimensions.



#### (S1762) Safety terminology

# (S1762) Safety terminology

Inspection mark Vehicle-mounted construction machinery

The government periodically checks whether an automobile complies with safety and environmental standards.





Inspection mark

Forklift

\$22

#### (S1763) Safety terminology



#### (S1764) Safety terminology

# (S1764) Safety terminology Aerial work platform 1 Elevated work platform is a machine that can raise the work platform by 2m or more. and is composed of a lifting device, a running device, etc. aerial work vehicles work plan \$322 \$635 \$1444

#### (S1765) Safety terminology



#### (S1766) Safety terminology

# (S1766) Safety terminology

In-plant transport vehicle

- 1 A vehicle that drives within the premises of a factory or warehouse to carry goods
- 2 A cart-type vehicle
- 3 Only drives within the premises
- 4 Speed ?? limited to 15km/h or less
- 5 Headlights and head guards
- 6 Brakes and other braking devices, horns, steering wheels and turn signals
- 7 Equipment to prevent collisions with people
- 8 A work environment that does not cause strain