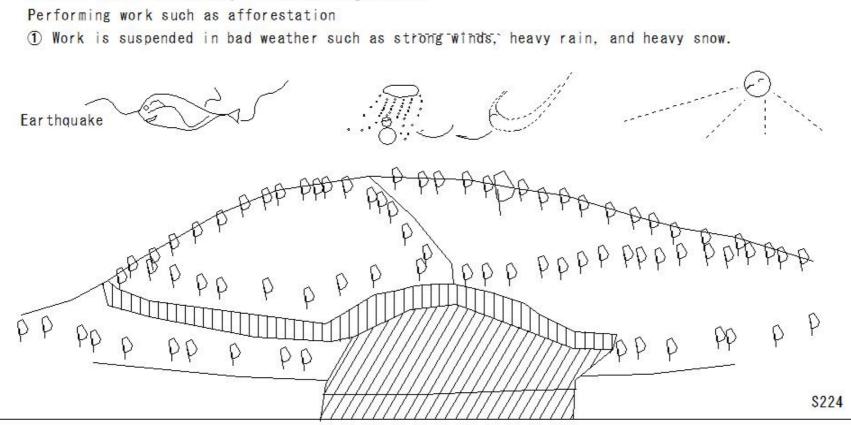

Organic solvent work related to organic solvents
- 2 Measure the concentration of the organic solvent on a regular basis, once every six months
- 3 Record and keep for three years







\$1458

S1229 S1430

\$1248 Widely used in painting, cleaning, printing, and other tasks

### (S1518) Environment Measurements



#### (S1519) Environment Measurements



### (S1520) Environment Measurements



### (S1521) Bad Weather

### (S1521) Bad Weather

Work that is restricted in bad weather

Article 245 of the Safety and Health Regulations

(Work such as assembling formwork shoring)

①Work will be suspended in bad weather such as\_strong\_winds, heavy rain, heavy snow, etc.











## (S1522) Bad Weather

Work that is restricted in bad weather

Article 483 of the Safety and Health Regulations



### (S1523) Bad Weather



#### (S1524) Bad Weather

# (S1524) Bad Weather

Work that is restricted in bad weather

Article 510 of the Safety and Health Regulations

Forestry line work

① Work is suspended in bad weather such as strong winds, heavy rain, and heavy snow.



### (S1525) Bad Weather

## (S1525) Bad Weather

Work that is restricted in bad weather



### (S1526) Bad Weather



### (S1527) Bad Weather

## (S1527) Bad Weather

Work that is restricted in bad weather
Article 517-7 of the Safety and Health Regulations
(Work such as erecting steel bridges)

① Work is suspended in bad weather such as strong winds, heavy rain, and heavy snow.









#### (S1528) Bad Weather



### (S1529) Bad Weather



### (S1530) Bad Weather

### (S1530) Bad Weather

Work that is restricted durin