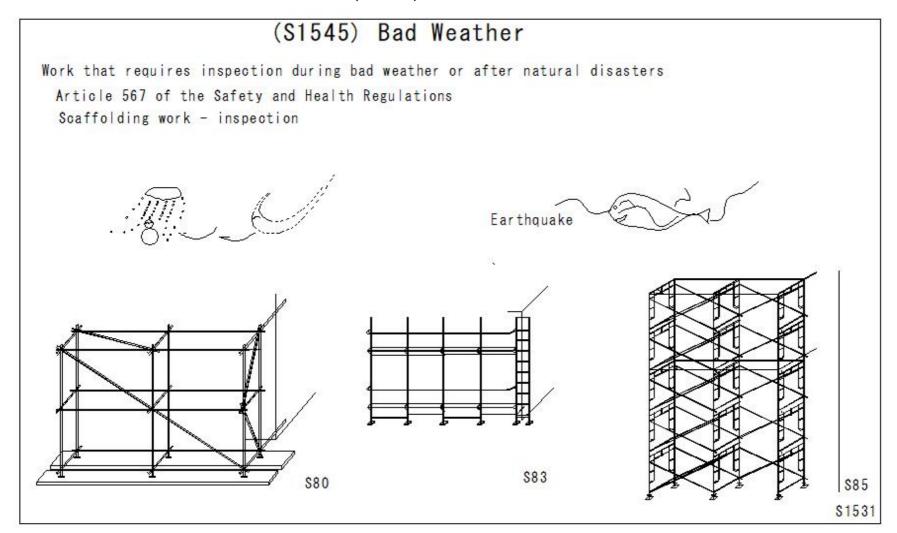

| (04507) B 11M (1    | D 1347 (1          |
|---------------------|--------------------|
| (S1527) Bad Weather | Bad Weather        |
| (S1528) Bad Weather | Bad Weather        |
| (S1529) Bad Weather | Bad Weather        |
| (S1530) Bad Weather | Bad Weather        |
| (S1531) Bad Weather | Bad Weather        |
| (S1532) Bad Weather | Bad Weather        |
| (S1533) Bad Weather | Bad Weather        |
| (S1534) Bad Weather | Bad Weather        |
| (S1535) Bad Weather | <b>Bad Weather</b> |
| (S1536) Bad Weather | <b>Bad Weather</b> |
| (S1537) Bad Weather | Bad Weather        |
| (S1538) Bad Weather | Bad Weather        |
| (S1539) Bad Weather | Bad Weather        |
| (S1540) Bad Weather | Bad Weather        |
| (S1541) Bad Weather | Bad Weather        |
| (S1542) Bad Weather | Bad Weather        |
| (S1543) Bad Weather | Bad Weather        |
| (S1544) Bad Weather | Bad Weather        |
| (S1545) Bad Weather | Bad Weather        |
| (S1546) Bad Weather | Bad Weather        |
| (S1547) Bad Weather | Bad Weather        |
| (S1548) Bad Weather | Bad Weather        |
| (S1549) Bad Weather | Bad Weather        |
| (S1550) Bad Weather | Bad Weather        |
| (S1551) Bad Weather | Bad Weather        |
| (S1552) Bad Weather | Bad Weather        |
| (S1553) Bad Weather | Bad Weather        |
| (S1554) Bad Weather | Bad Weather        |
| (S1555) Bad Weather | Bad Weather        |
| (S1556) Bad Weather | Bad Weather        |
| (S1557) Bad Weather | Bad Weather        |
| (S1558) Bad Weather | Bad Weather        |
| (S1559) Bad Weather | Bad Weather        |
| (S1560) Bad Weather | Bad Weather        |
|                     |                    |
|                     |                    |