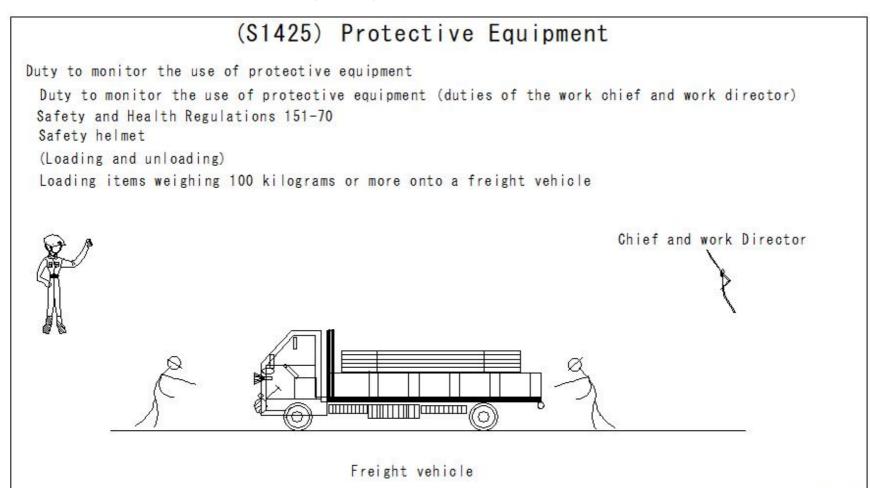

chief and work director)

Safety and Health Regulations 517-23

Safety helmets and safety harnesses

(duties of the work chief for concrete bridge construction, etc.)

Monitor the use of fall prevention equipment and protective helmets with required performance.



#### (S1423) Protective Equipment



#### (S1424) Protective Equipment

# (S1424) Protective Equipment

Duty to monitor the use of protective equipment

Duty to monitor the use of protective equipment (duties of the work chief and work director)

Crane Ordinance Articles 33, 118, 153, 191

Safety helmets and safety harnesses

(assembly/disassembly of cranes, derricks, construction lifts, etc.)

Monitor the use of fall prevention equipment and protective helmets that meet required performance.



# (S1425) Protective Equipment



#### (S1426) Protective Equipment

# (S1426) Protective Equipment

Duty to monitor the use of protective equipment

Duty to monitor the use of protective equipment (duties of the work chief and work director) Safety and Health Regulations 151-48

Safety helmets

(loading/unloading)

Work involving loading items weighing 100 kg or more onto an off-road vehicle (including tying ropes and covering with sheets).

Monitor the use of equipment for ascending and descending and protective helmets.



#### (S1427) Protective Equipment

# (S1427) Protective Equipment Duty to monitor the use of protective equipment Duty to monitor the use of protective equipment (duties of the work chief and work director) Safety and Health Regulations 429 Safety helmets Duties of the work chief for heights of 2m o