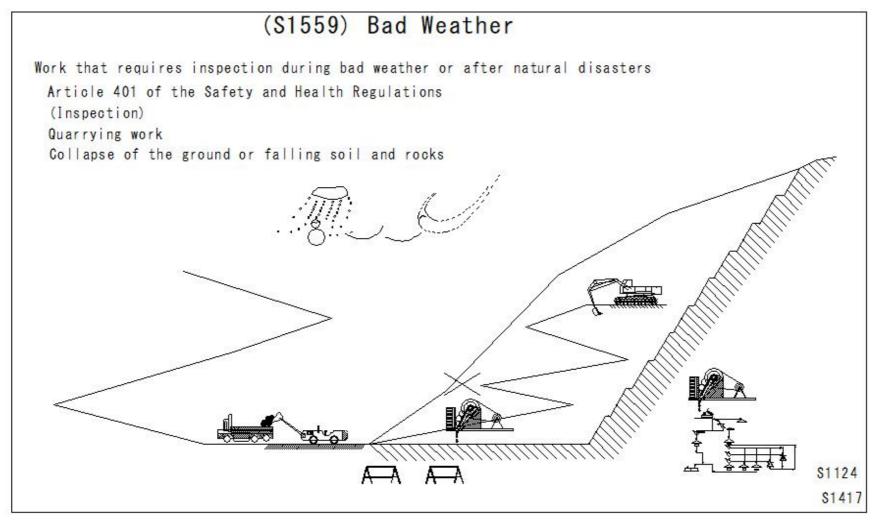

| (04507) B 11M (1    | D 1347 (1          |
|---------------------|--------------------|
| (S1527) Bad Weather | Bad Weather        |
| (S1528) Bad Weather | Bad Weather        |
| (S1529) Bad Weather | Bad Weather        |
| (S1530) Bad Weather | Bad Weather        |
| (S1531) Bad Weather | Bad Weather        |
| (S1532) Bad Weather | Bad Weather        |
| (S1533) Bad Weather | Bad Weather        |
| (S1534) Bad Weather | Bad Weather        |
| (S1535) Bad Weather | <b>Bad Weather</b> |
| (S1536) Bad Weather | <b>Bad Weather</b> |
| (S1537) Bad Weather | Bad Weather        |
| (S1538) Bad Weather | Bad Weather        |
| (S1539) Bad Weather | Bad Weather        |
| (S1540) Bad Weather | Bad Weather        |
| (S1541) Bad Weather | Bad Weather        |
| (S1542) Bad Weather | Bad Weather        |
| (S1543) Bad Weather | Bad Weather        |
| (S1544) Bad Weather | Bad Weather        |
| (S1545) Bad Weather | Bad Weather        |
| (S1546) Bad Weather | Bad Weather        |
| (S1547) Bad Weather | Bad Weather        |
| (S1548) Bad Weather | Bad Weather        |
| (S1549) Bad Weather | Bad Weather        |
| (S1550) Bad Weather | Bad Weather        |
| (S1551) Bad Weather | Bad Weather        |
| (S1552) Bad Weather | Bad Weather        |
| (S1553) Bad Weather | Bad Weather        |
| (S1554) Bad Weather | Bad Weather        |
| (S1555) Bad Weather | Bad Weather        |
| (S1556) Bad Weather | Bad Weather        |
| (S1557) Bad Weather | Bad Weather        |
| (S1558) Bad Weather | Bad Weather        |
| (S1559) Bad Weather | Bad Weather        |
| (S1560) Bad Weather | Bad Weather        |
|                     |                    |
|                     |                    |