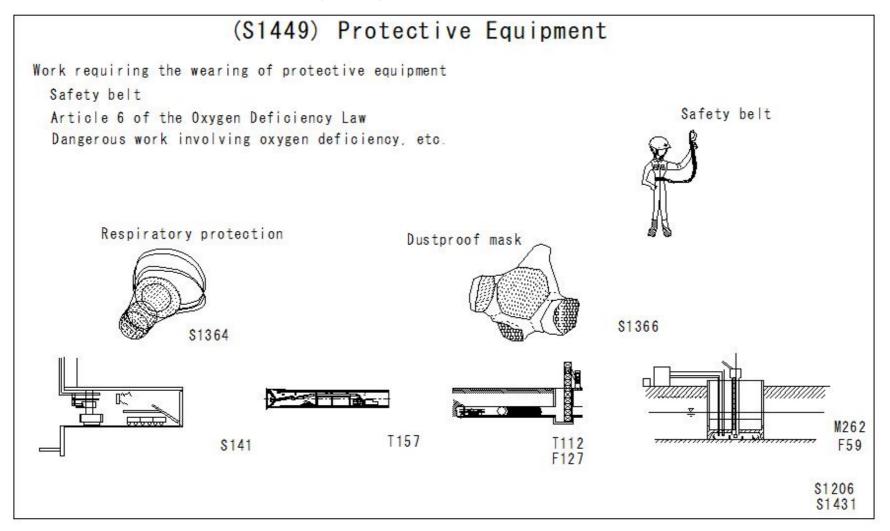

e helmets

Article 539 of the Safety and Health Regulations

In case of working at heights such as on slipways or high-rise buildings, workers are required to wear protective helmets to prevent the danger of flying or falling objects.



\$75

#### (S1444) Protective Equipment



#### (S1445) Protective Equipment



#### (S1446) Protective Equipment

## (S1446) Protective Equipment

Work requiring the wearing of protective equipment

Safety belt

Article 564 of the Safety and Health Regulations

Assembly and dismantling of suspended scaffolding, overhanging scaffolding,

or scaffolding with a height of two meters or more







Configuration of suspended scaffolding

\$797

\$1418

#### (S1447) Protective Equipment



#### (S1448) Protective Equipment



#### (S1449) Protective Equipment



#### (S1450) Protective Equipment

## (S1450) Protective Equipment

Work requiring the wearing of protective equipment

Work hats and work clothes

Article 110 of the Safety and Health Regulations

- 1 In case of there is a risk that the worker's hair or work clothes may be caught in the machine
- 2 In case of it is mandatory to wear a work hat or work clothes

Work hats and work clothes



#### (S1451) Protective Equipment

## (S1451) Protective Equipment Work requiring the wearing of protective equipment Protective glasses and gloves Article 313 of the Safety and Health Regulations Gas welding work Gas welding Wear protective glasses and gloves Protective helmet Safety glasses \$1360 protective gloves \$1361 \$960 \$1428

#### (S1452) Protective Equipment



#### (S1453) Protective Equ