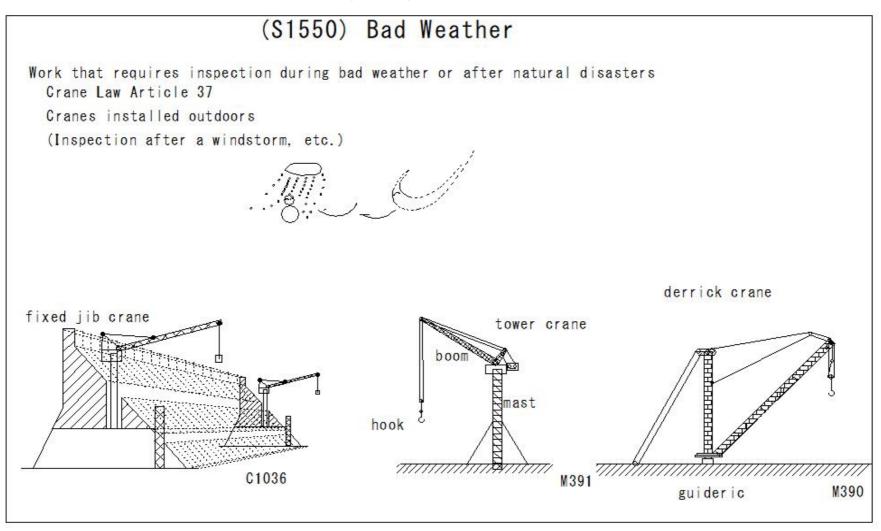

| (04507) B 11M (1    | D 1347 (1          |
|---------------------|--------------------|
| (S1527) Bad Weather | Bad Weather        |
| (S1528) Bad Weather | Bad Weather        |
| (S1529) Bad Weather | Bad Weather        |
| (S1530) Bad Weather | Bad Weather        |
| (S1531) Bad Weather | Bad Weather        |
| (S1532) Bad Weather | Bad Weather        |
| (S1533) Bad Weather | Bad Weather        |
| (S1534) Bad Weather | Bad Weather        |
| (S1535) Bad Weather | <b>Bad Weather</b> |
| (S1536) Bad Weather | <b>Bad Weather</b> |
| (S1537) Bad Weather | Bad Weather        |
| (S1538) Bad Weather | Bad Weather        |
| (S1539) Bad Weather | Bad Weather        |
| (S1540) Bad Weather | Bad Weather        |
| (S1541) Bad Weather | Bad Weather        |
| (S1542) Bad Weather | Bad Weather        |
| (S1543) Bad Weather | Bad Weather        |
| (S1544) Bad Weather | Bad Weather        |
| (S1545) Bad Weather | Bad Weather        |
| (S1546) Bad Weather | Bad Weather        |
| (S1547) Bad Weather | Bad Weather        |
| (S1548) Bad Weather | Bad Weather        |
| (S1549) Bad Weather | Bad Weather        |
| (S1550) Bad Weather | Bad Weather        |
| (S1551) Bad Weather | Bad Weather        |
| (S1552) Bad Weather | Bad Weather        |
| (S1553) Bad Weather | Bad Weather        |
| (S1554) Bad Weather | Bad Weather        |
| (S1555) Bad Weather | Bad Weather        |
| (S1556) Bad Weather | Bad Weather        |
| (S1557) Bad Weather | Bad Weather        |
| (S1558) Bad Weather | Bad Weather        |
| (S1559) Bad Weather | Bad Weather        |
| (S1560) Bad Weather | Bad Weather        |
|                     |                    |
|                     |                    |