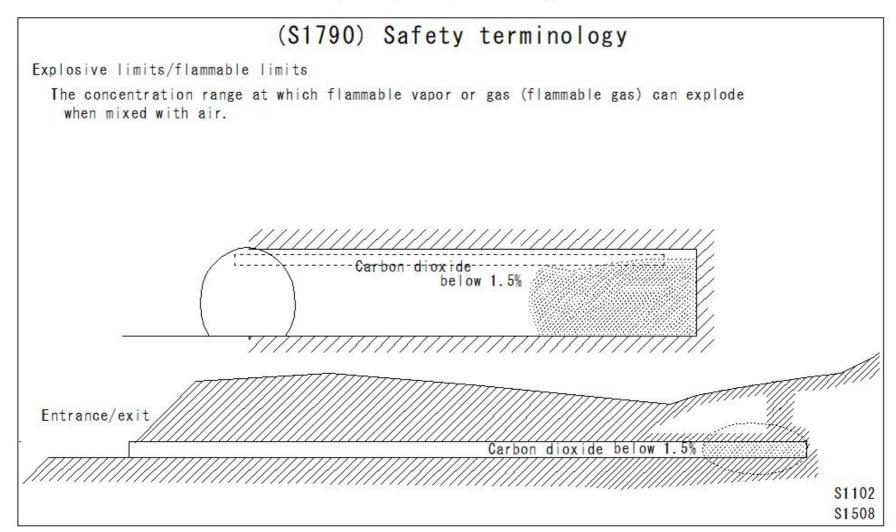

load of 3t or more



Mobile crane with lifting load of 3t or more

M138

B111

Derrick with lifting load of 2t or more

derick crane



B417

#### (S1786) Safety terminology

# (S1786) Safety terminology

#### Rated load

①Rated load refers to the maximum load that can be applied when lifting a heavy object with a crane minus the mass of the lifting equipment.

Lifting load of 3t or more



M138



B111

Derrick with lifting load of 2t or more



B417

#### (S1787) Safety terminology



#### (S1788) Safety terminology

# (S1788) Safety terminology Loading (stacking luggage), unloading (unloading luggage) The task of safely stacking and unloading cargo in a warehouse or on a yard Loading, unloading 2 meters moore \$1475

#### (S1789) Safety terminology



#### (S1790) Safety terminology



#### (S1791) Safety terminology



#### (S1792) Safety terminology

# (S1792) Safety terminology

Human factors, human error

- 1 Human factors refer to the abilities, limitations, and characteristics unique to humans
- 2 Human error refers to actions that bring about unintended results due to those characteristics
- 3 To prevent human error, it is necessary to understand people's characteristics and create a safe working environment

s272 \$273 \$274 \$275

(S1793) Safety terminology



#### (S1794) Safety terminology



### (S1795) Safety terminology

# (S1795) Safety terminology

Off-road vehicle

Off-road vehicles are vehicles that can travel in places where trucks and dump trucks cannot enter.





Off-road vehicle

\$611

\$1426

\$1646

### (S1796) Safety terminology

# (S1796) Sa