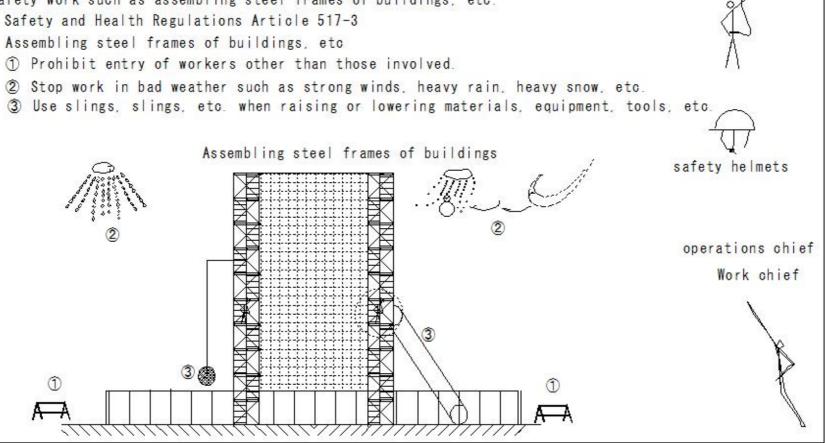

alth Regulations

(Appointment of a work chief for assembling steel frames of buildings, etc.)

- 1 Determine the work method and worker placement, and directly supervise the work.
- 2 Check the functionality of equipment, tools, fall protection equipment with required performance, etc., and protective helmets, and remove defective items.
- 3 Monitor the use of fall protection equipment with required performance, etc., and protective helmets.



### (S1485) Buildings



### (S1486) Buildings



### (S1487) Buildings

## (S1487) Buildings

Safety work such as assembling steel frames of buildings, etc.

Safety and Health Regulations Article 517-3

- 1 Prohibit entry of workers other than those involved.
- 3 Use slings, slings, etc. when raising or lowering materials, equipment, tools, etc.



### (S1488) Buildings



### (S1489) Buildings

# (S1489) Buildings

Work Chief

Safety work for assembling wooden buildings, etc.

Article 517-13 of the Safety and Health Regulations
(Duties of the work chief for assembling wooden buildings)

- ① Determine the method and order of work and directly supervise the work.
- ② Check the function of tools, fall protection equipment with required performance, and protective helmets, and remove defective items.
- 3 Monitor the use of fall protection equipment with required performance, and protective helmets.



### (S1490) Buildings



### (S1491) Buildings



### (S1492) Buildings



## (S1493) Buildings



## (S1494) Buildings



### (S1495) Inspection



### (S1496) Inspection

## (S1496) Inspection

Equipment and items requiring inspection