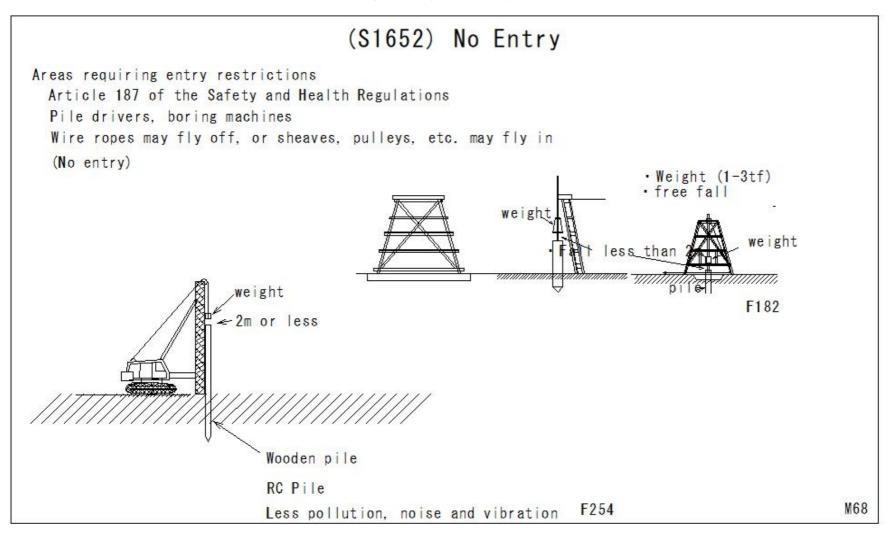

| (\$1629) No Entry (\$1630) No Entry (\$1631) No Entry (\$1632) No Entry (\$1633) No Entry (\$1634) No Entry (\$1635) No Entry (\$1636) No Entry (\$1637) No Entry (\$1637) No Entry (\$1638) No Entry (\$1639) No Entry (\$1640) No Entry (\$1640) No Entry (\$1641) No Entry (\$1642) No Entry (\$1643) No Entry (\$1644) No Entry (\$1645) No Entry (\$1645) No Entry (\$1646) No Entry (\$1647) No Entry (\$1647) No Entry (\$1648) No Entry | No Entry |
|-------------------------------------------------------------------------------------------------------------------------------------------------------------------------------------------------------------------------------------------------------------------------------------------------------------------------------------------------------------------------------------------------------------------------------------------------|-------------------------------------------------------------------------------------------------------------------------------------------------------------------------------------------------------------------------------------------------------------------------------------------------|
|                                                                                                                                                                                                                                                                                                                                                                                                                                                 |                                                                                                                                                                                                                                                                                                 |
| ,                                                                                                                                                                                                                                                                                                                                                                                                                                               |                                                                                                                                                                                                                                                                                                 |
|                                                                                                                                                                                                                                                                                                                                                                                                                                                 | •                                                                                                                                                                                                                                                                                               |
| ` ,                                                                                                                                                                                                                                                                                                                                                                                                                                             | <u>-</u>                                                                                                                                                                                                                                                                                        |
| ` ,                                                                                                                                                                                                                                                                                                                                                                                                                                             | •                                                                                                                                                                                                                                                                                               |
| ` ,                                                                                                                                                                                                                                                                                                                                                                                                                                             |                                                                                                                                                                                                                                                                                                 |
| ,                                                                                                                                                                                                                                                                                                                                                                                                                                               |                                                                                                                                                                                                                                                                                                 |
| ` ,                                                                                                                                                                                                                                                                                                                                                                                                                                             | <u> </u>                                                                                                                                                                                                                                                                                        |
|                                                                                                                                                                                                                                                                                                                                                                                                                                                 | <u> </u>                                                                                                                                                                                                                                                                                        |
|                                                                                                                                                                                                                                                                                                                                                                                                                                                 | <u> </u>                                                                                                                                                                                                                                                                                        |
| (S1649) No Entry                                                                                                                                                                                                                                                                                                                                                                                                                                | No Entry                                                                                                                                                                                                                                                                                        |
| (S1650) No Entry                                                                                                                                                                                                                                                                                                                                                                                                                                | No Entry                                                                                                                                                                                                                                                                                        |
| (S1651) No Entry                                                                                                                                                                                                                                                                                                                                                                                                                                | No Entry                                                                                                                                                                                                                                                                                        |
| (S1652) No Entry                                                                                                                                                                                                                                                                                                                                                                                                                                | No Entry                                                                                                                                                                                                                                                                                        |
| (S1653) No Entry                                                                                                                                                                                                                                                                                                                                                                                                                                | No Entry                                                                                                                                                                                                                                                                                        |
| (S1654) No Entry                                                                                                                                                                                                                                                                                                                                                                                                                                | No Entry                                                                                                                                                                                                                                                                                        |
| (S1655) No Entry                                                                                                                                                                                                                                                                                                                                                                                                                                | No Entry                                                                                                                                                                                                                                                                                        |
| (S1656) No Entry                                                                                                                                                                                                                                                                                                                                                                                                                                | No Entry                                                                                                                                                                                                                                                                                        |
| (S1657) No Entry                                                                                                                                                                                                                                                                                                                                                                                                                                | No Entry                                                                                                                                                                                                                                                                                        |
| (S1658) No Entry                                                                                                                                                                                                                                                                                                                                                                                                                                | No Entry                                                                                                                                                                                                                                                                                        |
| (S1659) No Entry                                                                                                                                                                                                                                                                                                                                                                                                                                | No Entry                                                                                                                                                                                                                                                                                        |
| (S1660) No Entry                                                                                                                                                                                                                                                                                                                                                                                                                                | No Entry                                                                                                                                                                                                                                                                                        |
| (S1661) No Entry                                                                                                                                                                                                                                                                                                                                                                                                                                | No Entry                                                                                                                                                                                                                                                                                        |
| (S1662) No Entry                                                                                                                                                                                                                                                                                                                                                                                                                                | No Entry                                                                                                                                                                                                                                                                                        |
|                                                                                                                                                                                                                                                                                                                                                                                                                                                 |                                                                                                                                                                                                                                                                                                 |