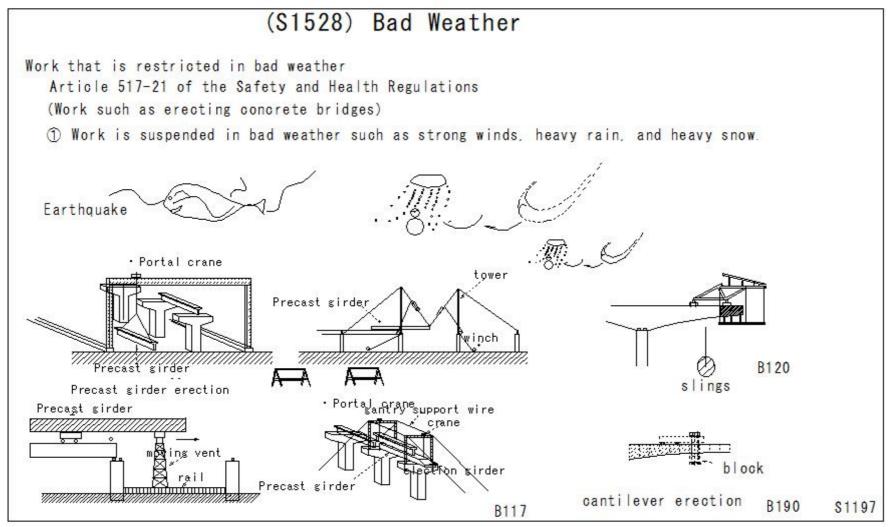

| (04507) B 11M (1    | D 1347 (1          |
|---------------------|--------------------|
| (S1527) Bad Weather | Bad Weather        |
| (S1528) Bad Weather | Bad Weather        |
| (S1529) Bad Weather | Bad Weather        |
| (S1530) Bad Weather | Bad Weather        |
| (S1531) Bad Weather | Bad Weather        |
| (S1532) Bad Weather | Bad Weather        |
| (S1533) Bad Weather | Bad Weather        |
| (S1534) Bad Weather | Bad Weather        |
| (S1535) Bad Weather | <b>Bad Weather</b> |
| (S1536) Bad Weather | <b>Bad Weather</b> |
| (S1537) Bad Weather | Bad Weather        |
| (S1538) Bad Weather | Bad Weather        |
| (S1539) Bad Weather | Bad Weather        |
| (S1540) Bad Weather | Bad Weather        |
| (S1541) Bad Weather | Bad Weather        |
| (S1542) Bad Weather | Bad Weather        |
| (S1543) Bad Weather | Bad Weather        |
| (S1544) Bad Weather | Bad Weather        |
| (S1545) Bad Weather | Bad Weather        |
| (S1546) Bad Weather | Bad Weather        |
| (S1547) Bad Weather | Bad Weather        |
| (S1548) Bad Weather | Bad Weather        |
| (S1549) Bad Weather | Bad Weather        |
| (S1550) Bad Weather | Bad Weather        |
| (S1551) Bad Weather | Bad Weather        |
| (S1552) Bad Weather | Bad Weather        |
| (S1553) Bad Weather | Bad Weather        |
| (S1554) Bad Weather | Bad Weather        |
| (S1555) Bad Weather | Bad Weather        |
| (S1556) Bad Weather | Bad Weather        |
| (S1557) Bad Weather | Bad Weather        |
| (S1558) Bad Weather | Bad Weather        |
| (S1559) Bad Weather | Bad Weather        |
| (S1560) Bad Weather | Bad Weather        |
|                     |                    |
|                     |                    |