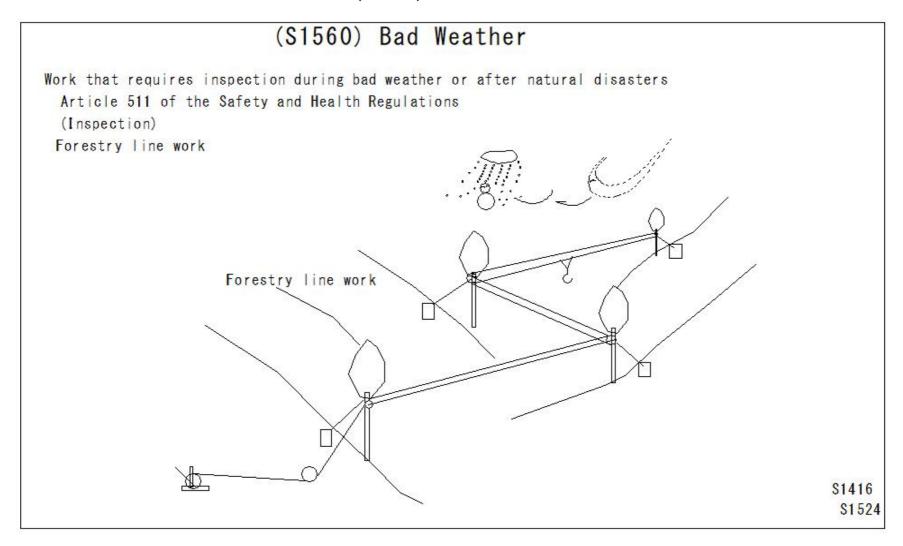

| (04507) B 11M (1    | D 1347 (1          |
|---------------------|--------------------|
| (S1527) Bad Weather | Bad Weather        |
| (S1528) Bad Weather | Bad Weather        |
| (S1529) Bad Weather | Bad Weather        |
| (S1530) Bad Weather | Bad Weather        |
| (S1531) Bad Weather | Bad Weather        |
| (S1532) Bad Weather | Bad Weather        |
| (S1533) Bad Weather | Bad Weather        |
| (S1534) Bad Weather | Bad Weather        |
| (S1535) Bad Weather | <b>Bad Weather</b> |
| (S1536) Bad Weather | <b>Bad Weather</b> |
| (S1537) Bad Weather | Bad Weather        |
| (S1538) Bad Weather | Bad Weather        |
| (S1539) Bad Weather | Bad Weather        |
| (S1540) Bad Weather | Bad Weather        |
| (S1541) Bad Weather | Bad Weather        |
| (S1542) Bad Weather | Bad Weather        |
| (S1543) Bad Weather | Bad Weather        |
| (S1544) Bad Weather | Bad Weather        |
| (S1545) Bad Weather | Bad Weather        |
| (S1546) Bad Weather | Bad Weather        |
| (S1547) Bad Weather | Bad Weather        |
| (S1548) Bad Weather | Bad Weather        |
| (S1549) Bad Weather | Bad Weather        |
| (S1550) Bad Weather | Bad Weather        |
| (S1551) Bad Weather | Bad Weather        |
| (S1552) Bad Weather | Bad Weather        |
| (S1553) Bad Weather | Bad Weather        |
| (S1554) Bad Weather | Bad Weather        |
| (S1555) Bad Weather | Bad Weather        |
| (S1556) Bad Weather | Bad Weather        |
| (S1557) Bad Weather | Bad Weather        |
| (S1558) Bad Weather | Bad Weather        |
| (S1559) Bad Weather | Bad Weather        |
| (S1560) Bad Weather | Bad Weather        |
|                     |                    |
|                     |                    |