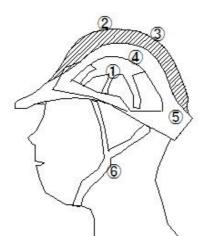

t

# (S1405) Protective Helmet

#### Protective Helmet

Construction Standards ("Standards for Protective Helmets")

- 1 Protective helmets to prevent the danger of falling
- 2 Have a helmet body, shock-absorbing liner, and chin strap
- 3 Rivets and other protrusions do not protrude more than 6 mm from the outer surface of the helmet body

- (1) Hammock
- 2 Shock absorbing liner
- 3 Hat body
- 4 Ring strap
- (5) Headband
- 6Chin strap





# (S1406) Protective Helmet

# (S1406) Protective Helmet

Protective Helmet

Construction Standards ("Standards for Protective Helmets")
Protective helmets shall display the following information in a conspicuous place

Manufacturer's name Date of manufacture

- 1 Hammock
- 2 Shock absorbing liner
- 3 Hat body
- 4Ring strap
- (5) Headband
- 6Chin strap





#### (S1407) Protective Helmet

# (S1407) Protective Helmet

#### Protective Helmet

Precautions for Use

- 2. Usage and Inspection
- ①Adjust the headband to fit the size of your head.
- 2Wear the protective helmet straight and deep, do not tilt it back.
- 3 Adjust the chin strap etc. correctly according to the instruction manual.
- 4 The useful life of protective helmets
- a) within 3 years even if no abnormality is found, for protective helmets made of thermoplastic resins,
- b) within 5 years for protective helmets made of thermosetting resins such as FRP
- c) We recommend replacing the wearing body within 1 year.
  - 1 Hammock
  - 2 Shock absorbing liner
  - 3 Hat body
  - 4 Ring strap
  - (5) Headband
  - 6 Chin strap





#### (S1408) Protective Helmet

# (S1408) Protective Helme