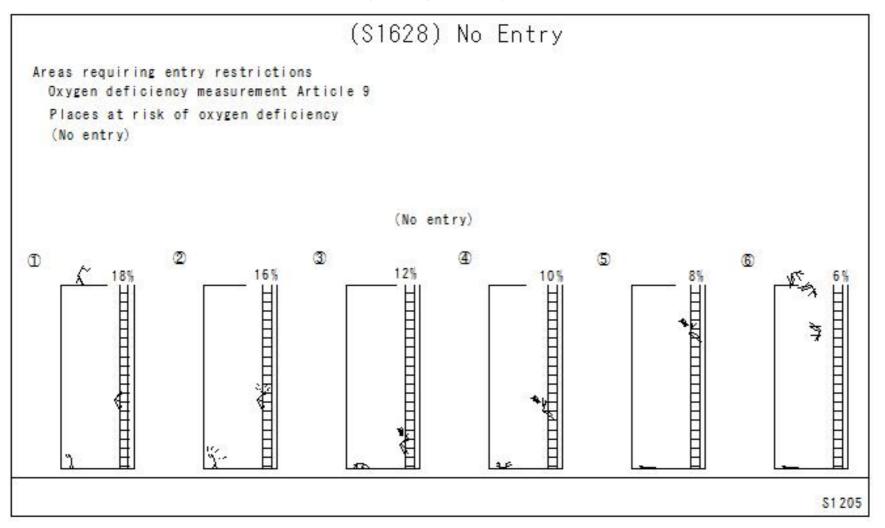

| (S1595) Labeling (S1596) Labeling (S1597) Labeling (S1598) Labeling (S1599) Labeling (S1600) Labeling (S1601) Labeling (S1602) Labeling (S1603) Labeling (S1604) Labeling (S1605) Labeling (S1606) Labeling (S1606) Labeling (S1607) Labeling (S1608) Labeling (S1609) Labeling (S1610) Labeling (S1611) Labeling (S1611) Labeling (S1612) Labeling (S1613) No Entry (S1614) No Entry (S1615) No Entry (S1615) No Entry (S1616) No Entry (S1617) No Entry (S1618) No Entry (S1620) No Entry (S1622) No Entry (S1623) No Entry (S1624) No Entry (S1624) No Entry (S1625) No Entry | Labeling No Entry |
|----------------------------------------------------------------------------------------------------------------------------------------------------------------------------------------------------------------------------------------------------------------------------------------------------------------------------------------------------------------------------------------------------------------------------------------------------------------------------------------------------------------------------------------------------------------------------------|----------------------------------------------------------------------------------------------------------------------------------------------------------------------------------------------------------------------------------------------------------------------------------------------------------------------------------------------------------------------------------------------------------------------------------------------------------------------------------------------|
| (S1623) No Entry                                                                                                                                                                                                                                                                                                                                                                                                                                                                                                                                                                 | No Entry                                                                                                                                                                                                                                                                                                                                                                                                                                                                                     |
| ` ,                                                                                                                                                                                                                                                                                                                                                                                                                                                                                                                                                                              |                                                                                                                                                                                                                                                                                                                                                                                                                                                                                              |
| (S1627) No Entry                                                                                                                                                                                                                                                                                                                                                                                                                                                                                                                                                                 | No Entry                                                                                                                                                                                                                                                                                                                                                                                                                                                                                     |
| (S1628) No Entry                                                                                                                                                                                                                                                                                                                                                                                                                                                                                                                                                                 | No Entry                                                                                                                                                                                                                                                                                                                                                                                                                                                                                     |