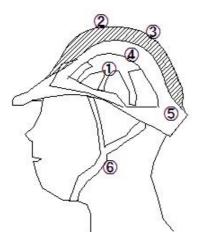

①For flying and falling objects
- 2For protection in the event of a fall
- 3For electricity: Prevents electric shock to the head when used at voltages of 7,000V or less







# (S1403) Protective Helmet

# (S1403) Protective Helmet Protective Helmet 1 Hammock 2 Shock absorbing liner 3 Hat body A Ring strap (5) Headband 6 Chin strap

# (S1404) Protective Helmet

# (S1404) Protective Helmet

#### Protective Helmet

Construction Standards ("Standards for Protective Helmets")

- 1 Protective helmet to prevent falling objects: has a helmet body, a wearing body, and a chin strap
- 2 Headband: can be adjusted to fit the wearer's head.
- 3 The size of the loops on the wearing body cannot be adjusted.

- (1) Hammock
- 2Shock absorbing liner
- 3Hat body
- 4Ring strap
- **5**Headband
- 6Chin strap





# (S1405) Protective Helmet

# (S1405) Protective Helmet

#### Protective Helmet

Construction Standards ("Standards for Protective Helmets")

- 1 Protective helmets to prevent the danger of falling
- 2 Have a helmet body, shock-absorbing liner, and chin strap
- 3 Rivets and other protrusions do not protrude more than 6 mm from the outer surface of the helmet body

- (1) Hammock
- 2 Shock absorbing liner
- 3 Hat body
- 4 Ring strap
- (5) Headband
- 6Chin strap





# (S1406) Protective Helmet

# (S1406) Protective Helmet

Protective Helmet

Construction Standards ("Standards for Protective Helmets")
Protective helmets shall display the following information in a conspicuous place

Manufacturer's name Date of manufacture

- 1 Hammock
- 2 Shock absorbing liner
- 3 Hat body
- 4Ring strap