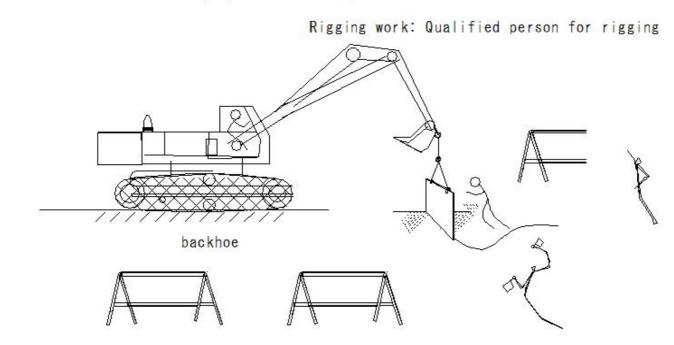

| (S1663) No Entry | No Entry |
|------------------|----------|
| (S1664) No Entry | No Entry |
| (S1665) No Entry | No Entry |
| (S1666) No Entry | No Entry |
| (S1667) No Entry | No Entry |
| (S1668) No Entry | No Entry |
| (S1669) No Entry | No Entry |
| (S1670) No Entry | No Entry |
| (S1671) Signals  | No Entry |
| (S1672) Signals  | Signals  |
| (S1673) Signals  | Signals  |
| (S1674) Signals  | Signals  |
| (S1675) Signals  | Signals  |
| (S1676) Signals  | Signals  |
| (S1677) Signals  | Signals  |
| (S1678) Signals  | Signals  |
| (S1679) Signals  | Signals  |
| (S1680) Signals  | Signals  |
| (S1681) Signals  | Signals  |
| (S1682) Signals  | Signals  |
| (S1683) Signals  | Signals  |
| (S1684) Signals  | Signals  |
| (S1685) Signals  | Signals  |
| (S1686) Signals  | Signals  |
| (S1687) Signals  | Signals  |
| (S1688) Signals  | Signals  |
| (S1689) Signals  | Signals  |
| (S1690) Signals  | Signals  |
| (S1691) Signals  | Signals  |
| (S1692) Signals  | Signals  |
| (S1693) Signals  | Signals  |
| (S1694) Signals  | Signals  |
| (S1695) Signals  | Signals  |
| (S1696) Signals  | Signals  |
|                  |          |
|                  |          |