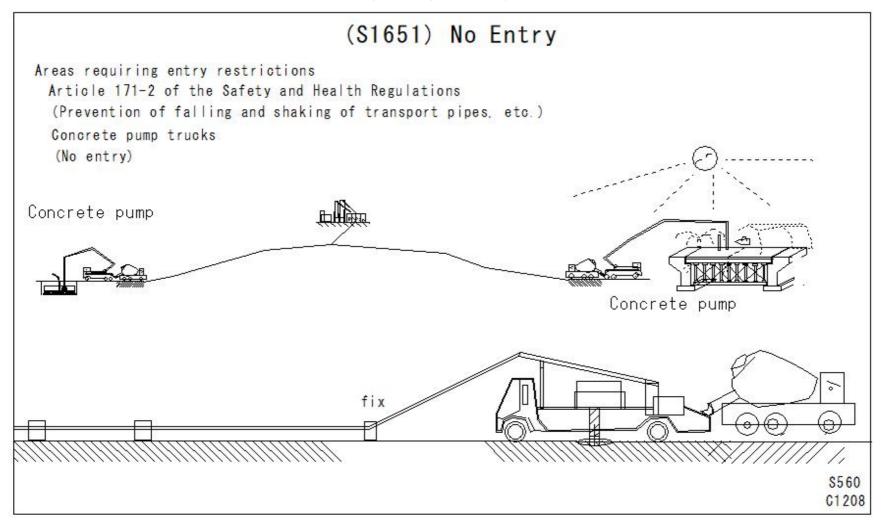

| (\$1629) No Entry (\$1630) No Entry (\$1631) No Entry (\$1632) No Entry (\$1633) No Entry (\$1634) No Entry (\$1635) No Entry (\$1636) No Entry (\$1637) No Entry (\$1637) No Entry (\$1638) No Entry (\$1639) No Entry (\$1640) No Entry (\$1640) No Entry (\$1641) No Entry (\$1642) No Entry (\$1643) No Entry (\$1644) No Entry (\$1645) No Entry (\$1645) No Entry (\$1646) No Entry (\$1647) No Entry (\$1647) No Entry (\$1648) No Entry | No Entry |
|-------------------------------------------------------------------------------------------------------------------------------------------------------------------------------------------------------------------------------------------------------------------------------------------------------------------------------------------------------------------------------------------------------------------------------------------------|-------------------------------------------------------------------------------------------------------------------------------------------------------------------------------------------------------------------------------------------------------------------------------------------------|
|                                                                                                                                                                                                                                                                                                                                                                                                                                                 |                                                                                                                                                                                                                                                                                                 |
| ,                                                                                                                                                                                                                                                                                                                                                                                                                                               |                                                                                                                                                                                                                                                                                                 |
|                                                                                                                                                                                                                                                                                                                                                                                                                                                 | •                                                                                                                                                                                                                                                                                               |
| ` ,                                                                                                                                                                                                                                                                                                                                                                                                                                             | <u>-</u>                                                                                                                                                                                                                                                                                        |
| ` ,                                                                                                                                                                                                                                                                                                                                                                                                                                             | •                                                                                                                                                                                                                                                                                               |
| ` ,                                                                                                                                                                                                                                                                                                                                                                                                                                             |                                                                                                                                                                                                                                                                                                 |
| ,                                                                                                                                                                                                                                                                                                                                                                                                                                               |                                                                                                                                                                                                                                                                                                 |
| ` ,                                                                                                                                                                                                                                                                                                                                                                                                                                             | <u> </u>                                                                                                                                                                                                                                                                                        |
|                                                                                                                                                                                                                                                                                                                                                                                                                                                 | <u> </u>                                                                                                                                                                                                                                                                                        |
|                                                                                                                                                                                                                                                                                                                                                                                                                                                 | <u> </u>                                                                                                                                                                                                                                                                                        |
| (S1649) No Entry                                                                                                                                                                                                                                                                                                                                                                                                                                | No Entry                                                                                                                                                                                                                                                                                        |
| (S1650) No Entry                                                                                                                                                                                                                                                                                                                                                                                                                                | No Entry                                                                                                                                                                                                                                                                                        |
| (S1651) No Entry                                                                                                                                                                                                                                                                                                                                                                                                                                | No Entry                                                                                                                                                                                                                                                                                        |
| (S1652) No Entry                                                                                                                                                                                                                                                                                                                                                                                                                                | No Entry                                                                                                                                                                                                                                                                                        |
| (S1653) No Entry                                                                                                                                                                                                                                                                                                                                                                                                                                | No Entry                                                                                                                                                                                                                                                                                        |
| (S1654) No Entry                                                                                                                                                                                                                                                                                                                                                                                                                                | No Entry                                                                                                                                                                                                                                                                                        |
| (S1655) No Entry                                                                                                                                                                                                                                                                                                                                                                                                                                | No Entry                                                                                                                                                                                                                                                                                        |
| (S1656) No Entry                                                                                                                                                                                                                                                                                                                                                                                                                                | No Entry                                                                                                                                                                                                                                                                                        |
| (S1657) No Entry                                                                                                                                                                                                                                                                                                                                                                                                                                | No Entry                                                                                                                                                                                                                                                                                        |
| (S1658) No Entry                                                                                                                                                                                                                                                                                                                                                                                                                                | No Entry                                                                                                                                                                                                                                                                                        |
| (S1659) No Entry                                                                                                                                                                                                                                                                                                                                                                                                                                | No Entry                                                                                                                                                                                                                                                                                        |
| (S1660) No Entry                                                                                                                                                                                                                                                                                                                                                                                                                                | No Entry                                                                                                                                                                                                                                                                                        |
| (S1661) No Entry                                                                                                                                                                                                                                                                                                                                                                                                                                | No Entry                                                                                                                                                                                                                                                                                        |
| (S1662) No Entry                                                                                                                                                                                                                                                                                                                                                                                                                                | No Entry                                                                                                                                                                                                                                                                                        |
|                                                                                                                                                                                                                                                                                                                                                                                                                                                 |                                                                                                                                                                                                                                                                                                 |