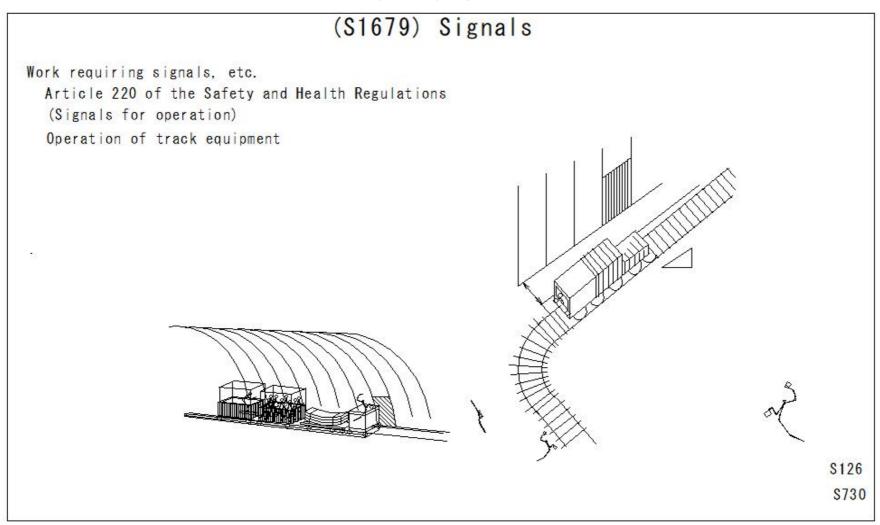

)

Vehicle-mounted loading and unloading machinery



M10

# (S1673) Signals

# (S1673) Signals

Work requiring signals, etc.

Article 159 of the Safety and Health Regulations (Guidance signal)

Operator of vehicle-type construction machinery

The guide gives signals



E341

#### (S1674) Signals

# (S1674) Signals

Work requiring signals, etc.

Article 164 of the Safety and Health Regulations

(Driving signals)

Vehicle-mounted construction machinery (for excavation)



\$552

# (S1675) Signals



#### (S1676) Signals



#### (S1677) Signals



# (S1678) Signals

# (S1678) Signals

Work requiring signals, etc.

Article 194-20 of the Safety and Health Regulations

(Signals for driving)

(Restrictions on boarding the work platform, etc.)

Aerial work platform





\$637

# (S1679) Signals



# (S1680) Signals

(S1680) Signals Work requiring signals, etc. fixed jib crane Crane Law Article 25 (Signals for operation) Crane operation C1 0 36 jib crane D189 M48

# (S1681) Signals

# (S1681) Signals Work requiring signals, etc. Crane Regulations Article 30-2 (Signals for operation) Overhead crane In case of carrying out inspection, repair, painting, etc. Walkways Crane girders Buildings Reels Walkways parallel traveling cranes stoppers \$344

# (S1682) Signals



# (S1683) Signals



# (S1684) Signals



# (S1685) Signals



# (S1686) Signals



## (S1687) Signals

# (S1687) Signals Work requiring signals, etc. Article 319 of the Safety and Health Regulations Fuse blasting work (Signals for blasting work) More dynamite blasting the fuse \$140

#### (S1688) Signals

## (S1688) Sign