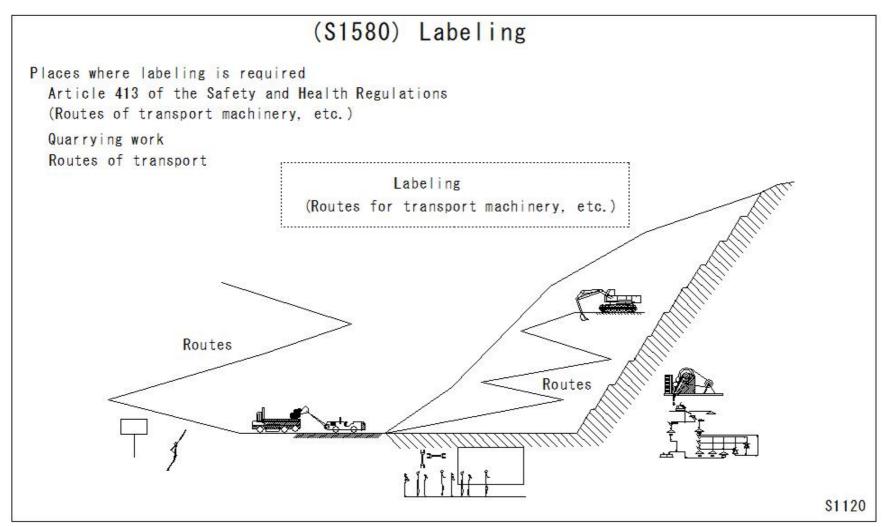

| (S1595) Labeling (S1596) Labeling (S1597) Labeling (S1598) Labeling (S1599) Labeling (S1600) Labeling (S1601) Labeling (S1602) Labeling (S1603) Labeling (S1604) Labeling (S1605) Labeling (S1606) Labeling (S1606) Labeling (S1607) Labeling (S1608) Labeling (S1609) Labeling (S1610) Labeling (S1611) Labeling (S1611) Labeling (S1612) Labeling (S1613) No Entry (S1614) No Entry (S1615) No Entry (S1615) No Entry (S1616) No Entry (S1617) No Entry (S1618) No Entry (S1620) No Entry (S1622) No Entry (S1623) No Entry (S1624) No Entry (S1624) No Entry (S1625) No Entry | Labeling No Entry |
|----------------------------------------------------------------------------------------------------------------------------------------------------------------------------------------------------------------------------------------------------------------------------------------------------------------------------------------------------------------------------------------------------------------------------------------------------------------------------------------------------------------------------------------------------------------------------------|----------------------------------------------------------------------------------------------------------------------------------------------------------------------------------------------------------------------------------------------------------------------------------------------------------------------------------------------------------------------------------------------------------------------------------------------------------------------------------------------|
| (S1623) No Entry                                                                                                                                                                                                                                                                                                                                                                                                                                                                                                                                                                 | No Entry                                                                                                                                                                                                                                                                                                                                                                                                                                                                                     |
| ` ,                                                                                                                                                                                                                                                                                                                                                                                                                                                                                                                                                                              |                                                                                                                                                                                                                                                                                                                                                                                                                                                                                              |
| (S1627) No Entry                                                                                                                                                                                                                                                                                                                                                                                                                                                                                                                                                                 | No Entry                                                                                                                                                                                                                                                                                                                                                                                                                                                                                     |
| (S1628) No Entry                                                                                                                                                                                                                                                                                                                                                                                                                                                                                                                                                                 | No Entry                                                                                                                                                                                                                                                                                                                                                                                                                                                                                     |