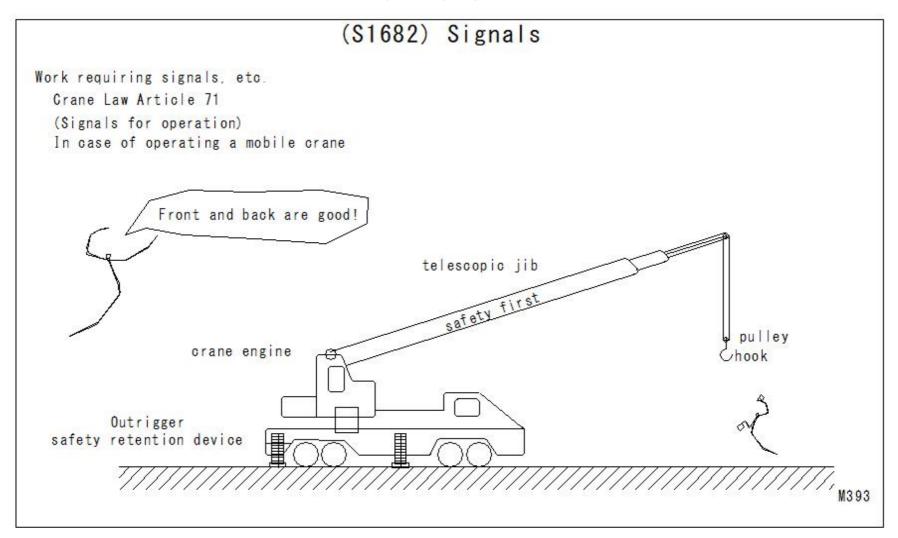

\$552

# (S1675) Signals



#### (S1676) Signals



#### (S1677) Signals



# (S1678) Signals

# (S1678) Signals

Work requiring signals, etc.

Article 194-20 of the Safety and Health Regulations

(Signals for driving)

(Restrictions on boarding the work platform, etc.)

Aerial work platform





\$637

# (S1679) Signals



# (S1680) Signals

(S1680) Signals Work requiring signals, etc. fixed jib crane Crane Law Article 25 (Signals for operation) Crane operation C1 0 36 jib crane D189 M48

# (S1681) Signals

# (S1681) Signals Work requiring signals, etc. Crane Regulations Article 30-2 (Signals for operation) Overhead crane In case of carrying out inspection, repair, painting, etc. Walkways Crane girders Buildings Reels Walkways parallel traveling cranes stoppers \$344

# (S1682) Signals



# (S1683) Signals



# (S1684) Signals



# (S1685) Signals



# (S1686) Signals



## (S1687) Signals

# (S1687) Signals Work requiring signals, etc. Article 319 of the Safety and Health Regulations Fuse blasting work (Signals for blasting work) More dynamite blasting the fuse \$140

#### (S1688) Signals

## (S1688) Signals

Work requiring signals, etc.
Article 320 of the Safety and Health Regulations
Electric blasting work
(Signals for blasting work)





electric blasting

\$1285

## (S1689) Signals



#### (S1690) Signals



## (S1691) Signals



#### (S1692) Signals



## (S1693) Signals



#### (S1694) Signals



#### (S1695) Signals

## (S1695) Signals

Work requiring signals, etc.

Article 382-3 of the Safety and Health Regulations (Installation of automatic warning devices, etc.