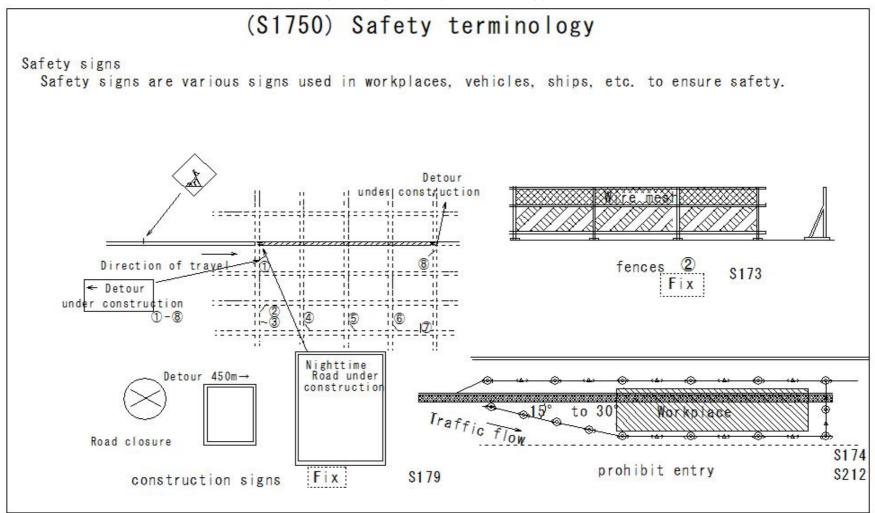

protective fence

- ① In case of setting up temporary scaffolding for high-altitude work adjacent to public roads or sidewalks
- 2 Installation of protective plates to prevent injury from falling objects



\$868

#### (S1747) Safety terminology

## (S1747) Safety terminology

Safety flag

The safety flag is a flag that expresses wishes for safety and hygiene,

and is used as a symbol of construction sites and safety weeks.

[Origin of the safety flag]

A green cross mark on a white background, it is the symbol of safety and hygiene.  $\frac{11/2}{}$ 



#### (S1748) Safety terminology



## (S1749) Safety terminology

## (S1749) Safety terminology

Safety first
Hazard prediction activity practice manual
Safety is the most important thing

Safety first



#### (S1750) Safety terminology



## (S1751) Safety terminology



#### (S1752) Safety terminology



#### (S1753) Safety terminology

## (S1753) Safety terminology

#### Freight vehicles

Freight vehicles are automobiles used to transport cargo, such as trucks and vans.

[Types of freight vehicles]

Trucks: Classified into large, medium and small depending on the size and weight of the vehicle body and the maximum load capacity.



Freight vehicle

\$1425

\$622

\$1436

#### (S1754) Safety terminology



#### (S1755) Safety terminology



#### (S1756) Safety terminology

## (S1756) Safety terminology

Mechanical logging equipment

[Main components of mechanical logging equipment]

Logging equipment (forwarders, skidders, logging vehicles, logging tractors, etc.)

Overhead wires (wire ropes)

Carriers (containers for tr