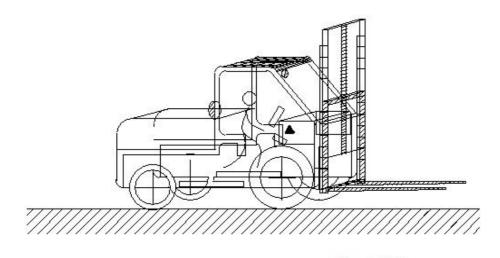

ght of a vehicle-type construction machine is the weight of the machine body used for leveling, transporting, loading, and excavation.

#### loading bucket



Crawler type tractor excavator



tractor excavator









#### (S1759) Safety terminology



#### (S1760) Safety terminology



#### (S1761) Safety terminology

# (S1761) Safety terminology

#### Grinding wheel

A grinding wheel is a cutting tool that rotates at high speeds with power to grind the workpiece with countless sharp grains, resulting in a beautiful finished surface and the correct dimensions.



#### (S1762) Safety terminology

# (S1762) Safety terminology

Inspection mark Vehicle-mounted construction machinery

The government periodically checks whether an automobile complies with safety and environmental standards.





Inspection mark

Forklift

\$22

#### (S1763) Safety terminology



#### (S1764) Safety terminology

# (S1764) Safety terminology Aerial work platform 1 Elevated work platform is a machine that can raise the work platform by 2m or more. and is composed of a lifting device, a running device, etc. aerial work vehicles work plan \$322 \$635 \$1444

#### (S1765) Safety terminology



#### (S1766) Safety terminology

# (S1766) Safety terminology

In-plant transport vehicle

- 1 A vehicle that drives within the premises of a factory or warehouse to carry goods
- 2 A cart-type vehicle
- 3 Only drives within the premises
- 4 Speed ?? limited to 15km/h or less
- 5 Headlights and head guards
- 6 Brakes and other braking devices, horns, steering wheels and turn signals
- 7 Equipment to prevent co