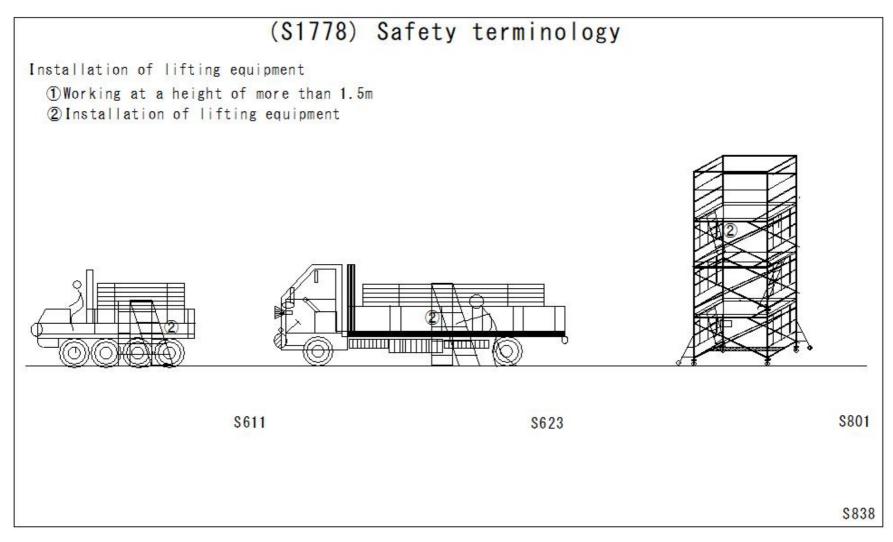

| (S1765) Safety terminology<br>(S1766) Safety terminology |  |
|----------------------------------------------------------|--|
| (S1767) Safety terminology                               |  |
| (S1768) Safety terminology                               |  |
| (S1769) Safety terminology                               |  |
| (S1770) Safety terminology                               |  |
| (S1771) Safety terminology                               |  |
| (S1772) Safety terminology                               |  |
| (S1773) Safety terminology                               |  |
| (S1774) Safety terminology                               |  |
| (S1775) Safety terminology                               |  |
| (S1776) Safety terminology                               |  |
| (S1777) Safety terminology                               |  |
| (S1778) Safety terminology                               |  |
| (S1779) Safety terminology                               |  |
| (S1780) Safety terminology                               |  |
| (S1781) Safety terminology                               |  |
| (S1782) Safety terminology                               |  |
| (S1783) Safety terminology                               |  |
| (S1784) Safety terminology                               |  |
| (S1785) Safety terminology                               |  |
| (S1786) Safety terminology                               |  |
| (S1787) Safety terminology                               |  |
| (S1788) Safety terminology                               |  |
| (S1789) Safety terminology                               |  |
| (S1790) Safety terminology                               |  |
| (S1791) Safety terminology                               |  |
| (S1792) Safety terminology                               |  |
| (S1793) Safety terminology                               |  |
| (S1794) Safety terminology                               |  |
| (S1795) Safety terminology                               |  |
| (S1796) Safety terminology                               |  |
| (S1797) Safety terminology                               |  |
| (S1798) Safety terminology                               |  |