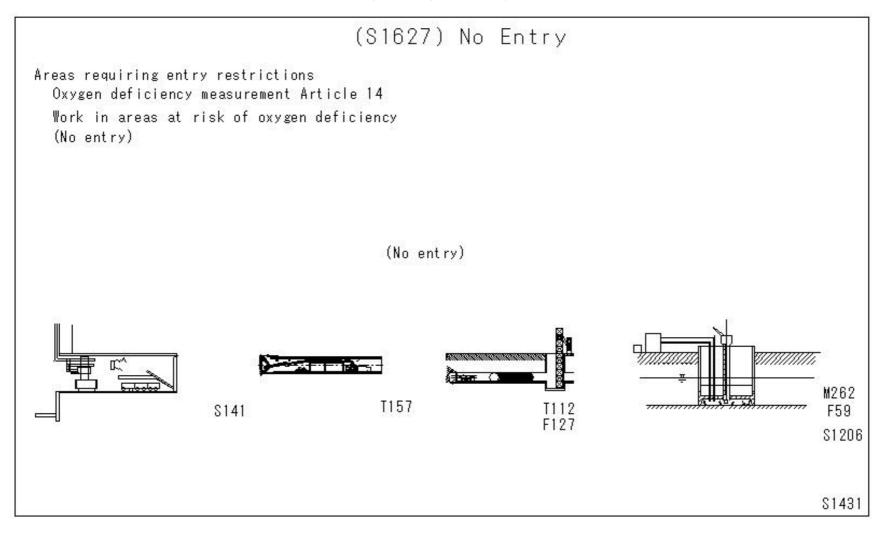

| (S1595) Labeling (S1596) Labeling (S1597) Labeling (S1598) Labeling (S1599) Labeling (S1600) Labeling (S1601) Labeling (S1602) Labeling (S1603) Labeling (S1604) Labeling (S1605) Labeling (S1606) Labeling (S1606) Labeling (S1607) Labeling (S1608) Labeling (S1609) Labeling (S1610) Labeling (S1611) Labeling (S1611) Labeling (S1612) Labeling (S1613) No Entry (S1614) No Entry (S1615) No Entry (S1615) No Entry (S1616) No Entry (S1617) No Entry (S1618) No Entry (S1620) No Entry (S1622) No Entry (S1623) No Entry (S1624) No Entry (S1624) No Entry (S1625) No Entry | Labeling No Entry |
|----------------------------------------------------------------------------------------------------------------------------------------------------------------------------------------------------------------------------------------------------------------------------------------------------------------------------------------------------------------------------------------------------------------------------------------------------------------------------------------------------------------------------------------------------------------------------------|----------------------------------------------------------------------------------------------------------------------------------------------------------------------------------------------------------------------------------------------------------------------------------------------------------------------------------------------------------------------------------------------------------------------------------------------------------------------------------------------|
| (S1623) No Entry                                                                                                                                                                                                                                                                                                                                                                                                                                                                                                                                                                 | No Entry                                                                                                                                                                                                                                                                                                                                                                                                                                                                                     |
| ` ,                                                                                                                                                                                                                                                                                                                                                                                                                                                                                                                                                                              |                                                                                                                                                                                                                                                                                                                                                                                                                                                                                              |
| (S1627) No Entry                                                                                                                                                                                                                                                                                                                                                                                                                                                                                                                                                                 | No Entry                                                                                                                                                                                                                                                                                                                                                                                                                                                                                     |
| (S1628) No Entry                                                                                                                                                                                                                                                                                                                                                                                                                                                                                                                                                                 | No Entry                                                                                                                                                                                                                                                                                                                                                                                                                                                                                     |