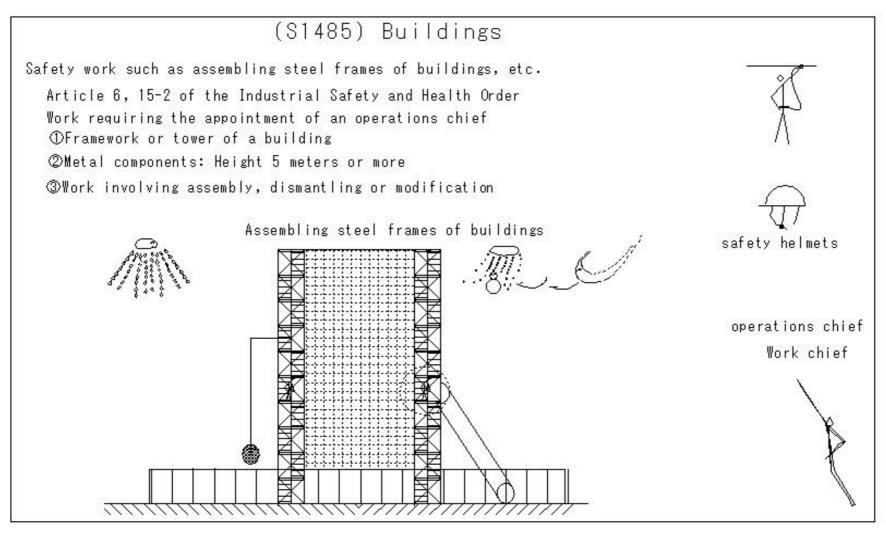

)

- ① Pile-up and break-up work (the height of the work area is more than two meters above the floor)
- 2 Wear a protective helmet.

Piling, demolition, etc.

2 meters moore



### (S1484) Buildings

## (S1484) Buildings

Safety work such as assembling steel frames of buildings, etc.

Article 517-4 and 5 of the Safety and Health Regulations

(Appointment of a work chief for assembling steel frames of buildings, etc.)

- 1 Determine the work method and worker placement, and directly supervise the work.
- 2 Check the functionality of equipment, tools, fall protection equipment with required performance, etc., and protective helmets, and remove defective items.
- 3 Monitor the use of fall protection equipment with required performance, etc., and protective helmets.



### (S1485) Buildings



### (S1486) Buildings



### (S1487) Buildings

## (S1487) Buildings

Safety work such as assembling steel frames of buildings, etc.

Safety and Health Regulations Article 517-3

- 1 Prohibit entry of workers other than those involved.
- 3 Use slings, slings, etc. when raising or lowering materials, equipment, tools, etc.



### (S1488) Buildings



### (S1489) Buildings

# (S1489) Buildings

Work Chief

Safety work for assembling wooden buildings, etc.

Article 517-13 of the Safety and Health Regulations
(Duties of the work chief for assembling wooden buildings)

- ① Determine the method and order of work and directly supervise the work.
- ② Check the function of tools, fall protection equipment with required performance, and protective helmets, and remove defective items.
- 3 Monitor t