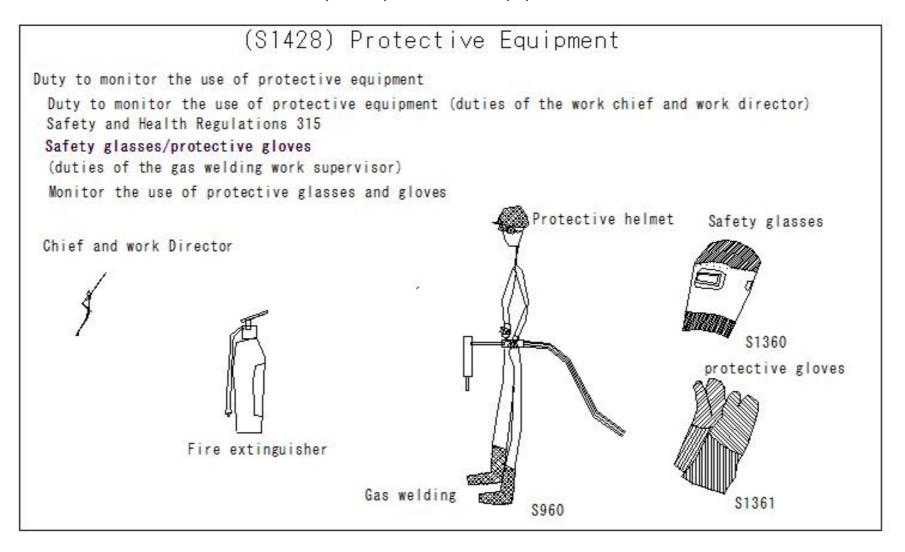

es of the work chief and work director) Safety and Health Regulations 151-48

Safety helmets

(loading/unloading)

Work involving loading items weighing 100 kg or more onto an off-road vehicle (including tying ropes and covering with sheets).

Monitor the use of equipment for ascending and descending and protective helmets.



#### (S1427) Protective Equipment

# (S1427) Protective Equipment Duty to monitor the use of protective equipment Duty to monitor the use of protective equipment (duties of the work chief and work director) Safety and Health Regulations 429 Safety helmets Duties of the work chief for heights of 2m or more Monitor the use of equipment for ascending and descending and protective helmets. heights of 2m or more Chief and work Director

#### (S1428) Protective Equipment



#### (S1429) Protective Equipment

# (S1429) Protective Equipment

Duty to monitor the use of protective equipment

Duty to monitor the use of protective equipment (duties of the work chief and work director)

Organic Solvent Law 19-2

Protective Equipment

(duties of the organic solvent work supervisor)

In case of workers are engaged in organic solvent work, ensure that protective equipment is worn.

Chief and work Director



Widely used in painting, cleaning, printing, and other tasks



painting, Q

Organic compounds that have the ability to dissolve other substances
Organic solvents
\$1229

#### (S1430) Protective Equipment

# (S1430) Protective Equipment

Duty to monitor the use of protective equipment

Duty to monitor the use of protective equipment (duties of the work chief and