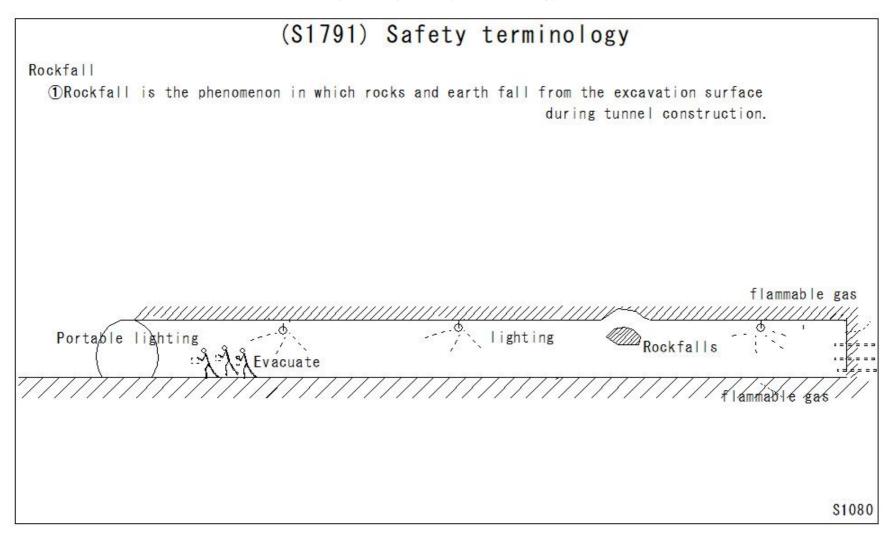

with lifting load of 3t or more

M138

B111

Derrick with lifting load of 2t or more

derick crane



B417

#### (S1786) Safety terminology

# (S1786) Safety terminology

#### Rated load

①Rated load refers to the maximum load that can be applied when lifting a heavy object with a crane minus the mass of the lifting equipment.

Lifting load of 3t or more



M138



B111

Derrick with lifting load of 2t or more



B417

#### (S1787) Safety terminology



#### (S1788) Safety terminology

# (S1788) Safety terminology Loading (stacking luggage), unloading (unloading luggage) The task of safely stacking and unloading cargo in a warehouse or on a yard Loading, unloading 2 meters moore \$1475

#### (S1789) Safety terminology



#### (S1790) Safety terminology



#### (S1791) Safety terminology



#### (S1792) Safety terminology

# (S1792) Safety terminology

Human factors, human error

- 1 Human factors refer to the abilities, limitations, and characteristics unique to humans
- 2 Human error refers to actions that bring about unintended results due to those characteristics
- 3 To prevent human error, it is necessary to understand people's characteristics and create a safe working environment

s272 \$273 \$274 \$275

(S1793) Safety terminology



#### (S1794) Safety terminology



### (S1795) Safety terminology

# (S1795) Safety terminology

Off-road vehicle

Off-road vehicles are vehicles that can travel in places where trucks and dump trucks cannot enter.





Off-road vehicle

\$611

\$1426

\$1646

### (S1796) Safety terminology

# (S1796) Safety terminology

Breaker Vehicle C