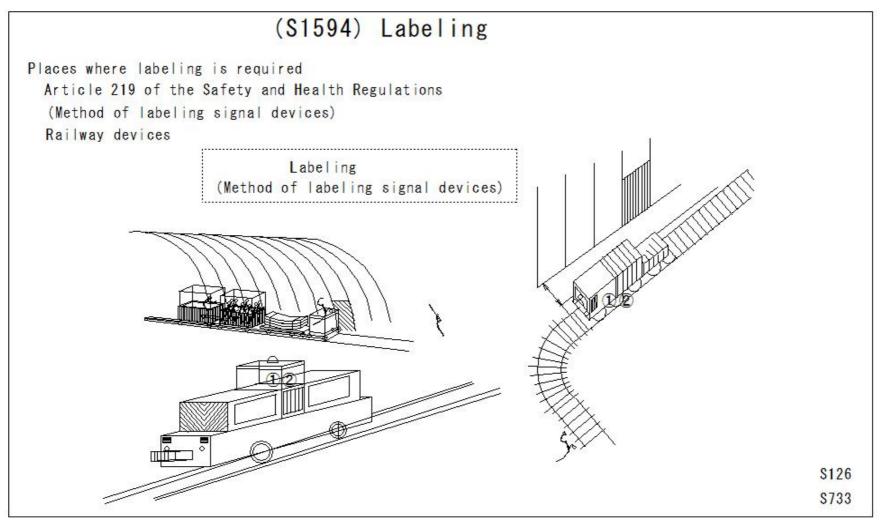

| (S1595) Labeling (S1596) Labeling (S1597) Labeling (S1598) Labeling (S1599) Labeling (S1600) Labeling (S1601) Labeling (S1602) Labeling (S1603) Labeling (S1604) Labeling (S1605) Labeling (S1606) Labeling (S1606) Labeling (S1607) Labeling (S1608) Labeling (S1609) Labeling (S1610) Labeling (S1611) Labeling (S1611) Labeling (S1612) Labeling (S1613) No Entry (S1614) No Entry (S1615) No Entry (S1615) No Entry (S1616) No Entry (S1617) No Entry (S1618) No Entry (S1620) No Entry (S1622) No Entry (S1623) No Entry (S1624) No Entry (S1624) No Entry (S1625) No Entry | Labeling No Entry |
|----------------------------------------------------------------------------------------------------------------------------------------------------------------------------------------------------------------------------------------------------------------------------------------------------------------------------------------------------------------------------------------------------------------------------------------------------------------------------------------------------------------------------------------------------------------------------------|----------------------------------------------------------------------------------------------------------------------------------------------------------------------------------------------------------------------------------------------------------------------------------------------------------------------------------------------------------------------------------------------------------------------------------------------------------------------------------------------|
| (S1623) No Entry                                                                                                                                                                                                                                                                                                                                                                                                                                                                                                                                                                 | No Entry                                                                                                                                                                                                                                                                                                                                                                                                                                                                                     |
| ` ,                                                                                                                                                                                                                                                                                                                                                                                                                                                                                                                                                                              |                                                                                                                                                                                                                                                                                                                                                                                                                                                                                              |
| (S1627) No Entry                                                                                                                                                                                                                                                                                                                                                                                                                                                                                                                                                                 | No Entry                                                                                                                                                                                                                                                                                                                                                                                                                                                                                     |
| (S1628) No Entry                                                                                                                                                                                                                                                                                                                                                                                                                                                                                                                                                                 | No Entry                                                                                                                                                                                                                                                                                                                                                                                                                                                                                     |