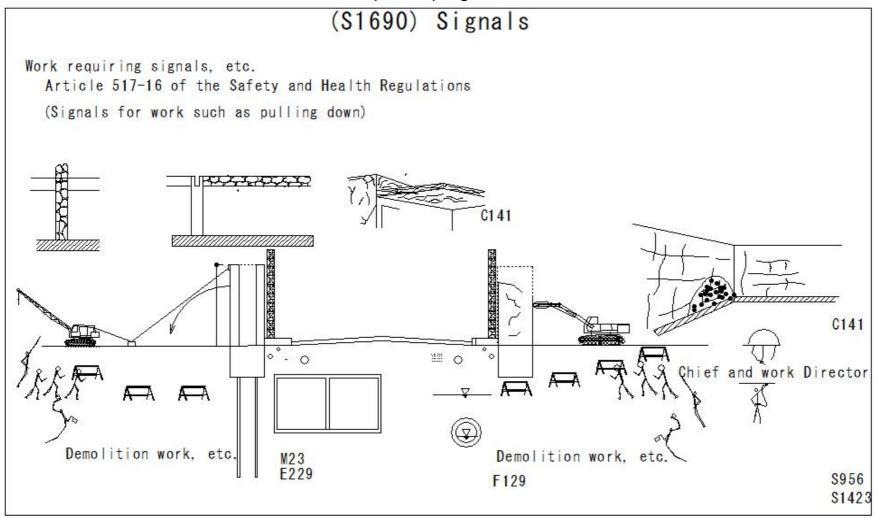

| (S1663) No Entry | No Entry |
|------------------|----------|
| (S1664) No Entry | No Entry |
| (S1665) No Entry | No Entry |
| (S1666) No Entry | No Entry |
| (S1667) No Entry | No Entry |
| (S1668) No Entry | No Entry |
| (S1669) No Entry | No Entry |
| (S1670) No Entry | No Entry |
| (S1671) Signals  | No Entry |
| (S1672) Signals  | Signals  |
| (S1673) Signals  | Signals  |
| (S1674) Signals  | Signals  |
| (S1675) Signals  | Signals  |
| (S1676) Signals  | Signals  |
| (S1677) Signals  | Signals  |
| (S1678) Signals  | Signals  |
| (S1679) Signals  | Signals  |
| (S1680) Signals  | Signals  |
| (S1681) Signals  | Signals  |
| (S1682) Signals  | Signals  |
| (S1683) Signals  | Signals  |
| (S1684) Signals  | Signals  |
| (S1685) Signals  | Signals  |
| (S1686) Signals  | Signals  |
| (S1687) Signals  | Signals  |
| (S1688) Signals  | Signals  |
| (S1689) Signals  | Signals  |
| (S1690) Signals  | Signals  |
| (S1691) Signals  | Signals  |
| (S1692) Signals  | Signals  |
| (S1693) Signals  | Signals  |
| (S1694) Signals  | Signals  |
| (S1695) Signals  | Signals  |
| (S1696) Signals  | Signals  |
|                  |          |
|                  |          |