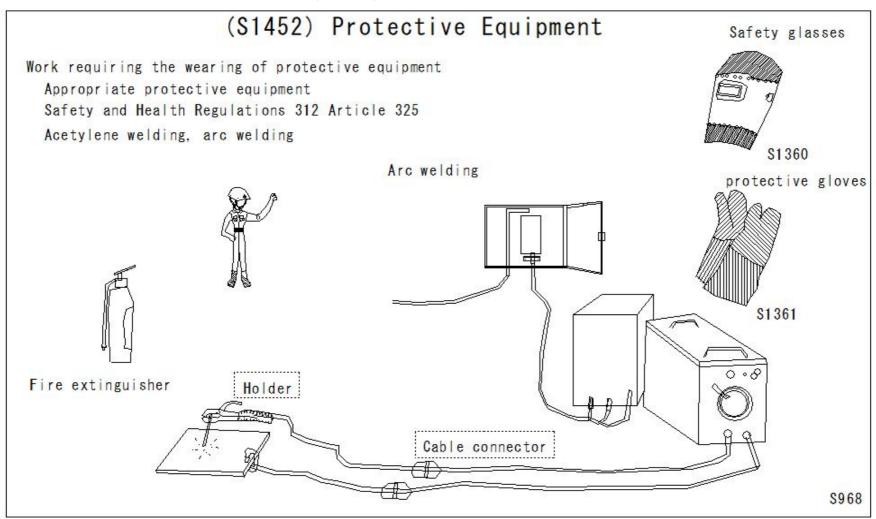

S1449) Protective Equipment



#### (S1450) Protective Equipment

## (S1450) Protective Equipment

Work requiring the wearing of protective equipment

Work hats and work clothes

Article 110 of the Safety and Health Regulations

- 1 In case of there is a risk that the worker's hair or work clothes may be caught in the machine
- 2 In case of it is mandatory to wear a work hat or work clothes

Work hats and work clothes



#### (S1451) Protective Equipment

## (S1451) Protective Equipment Work requiring the wearing of protective equipment Protective glasses and gloves Article 313 of the Safety and Health Regulations Gas welding work Gas welding Wear protective glasses and gloves Protective helmet Safety glasses \$1360 protective gloves \$1361 \$960 \$1428

#### (S1452) Protective Equipment



#### (S1453) Protective Equipment



#### (S1454) Protective Equipment



#### (S1455) Protective Equipment



#### (S1456) Protective Equipment



#### (S1457) Protective Equipment



#### (S1458) Protective Equipment

## (S1458) Protective Equipment

Work requiring the wearing of protective equipment

Appropriate protective equipment

Articles 33 and 34 of the Organic Solvent Law

Ordinance for the Prevention of Organic Solvent Poisoning (Organic Solvent Law)

Work involving exposure to organic solvent vapors

Respiratory protective equipment such as air-supplied masks and gas masks

Respiratory protection

Dustproof mask



\$1364



\$1366





\$1248



Widely used in painting, cleaning, printing, and other tasks

\$1229

\$1430

#### (S1459) Protective Equipment



#### (S1460) Pro