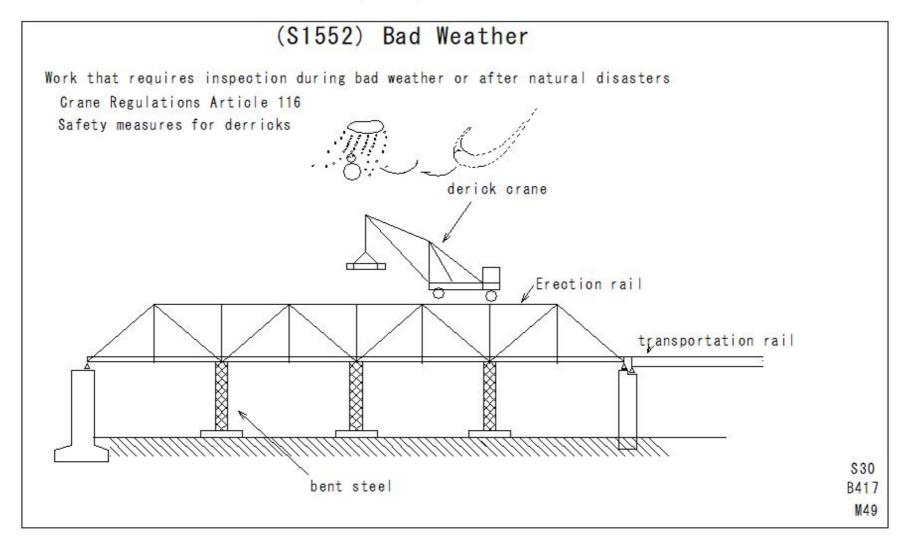

| (04507) B 11M (1    | D 1347 (1          |
|---------------------|--------------------|
| (S1527) Bad Weather | Bad Weather        |
| (S1528) Bad Weather | Bad Weather        |
| (S1529) Bad Weather | Bad Weather        |
| (S1530) Bad Weather | Bad Weather        |
| (S1531) Bad Weather | Bad Weather        |
| (S1532) Bad Weather | Bad Weather        |
| (S1533) Bad Weather | Bad Weather        |
| (S1534) Bad Weather | Bad Weather        |
| (S1535) Bad Weather | <b>Bad Weather</b> |
| (S1536) Bad Weather | <b>Bad Weather</b> |
| (S1537) Bad Weather | Bad Weather        |
| (S1538) Bad Weather | Bad Weather        |
| (S1539) Bad Weather | Bad Weather        |
| (S1540) Bad Weather | Bad Weather        |
| (S1541) Bad Weather | Bad Weather        |
| (S1542) Bad Weather | Bad Weather        |
| (S1543) Bad Weather | Bad Weather        |
| (S1544) Bad Weather | Bad Weather        |
| (S1545) Bad Weather | Bad Weather        |
| (S1546) Bad Weather | Bad Weather        |
| (S1547) Bad Weather | Bad Weather        |
| (S1548) Bad Weather | Bad Weather        |
| (S1549) Bad Weather | Bad Weather        |
| (S1550) Bad Weather | Bad Weather        |
| (S1551) Bad Weather | Bad Weather        |
| (S1552) Bad Weather | Bad Weather        |
| (S1553) Bad Weather | Bad Weather        |
| (S1554) Bad Weather | Bad Weather        |
| (S1555) Bad Weather | Bad Weather        |
| (S1556) Bad Weather | Bad Weather        |
| (S1557) Bad Weather | Bad Weather        |
| (S1558) Bad Weather | Bad Weather        |
| (S1559) Bad Weather | Bad Weather        |
| (S1560) Bad Weather | Bad Weather        |
|                     |                    |
|                     |                    |