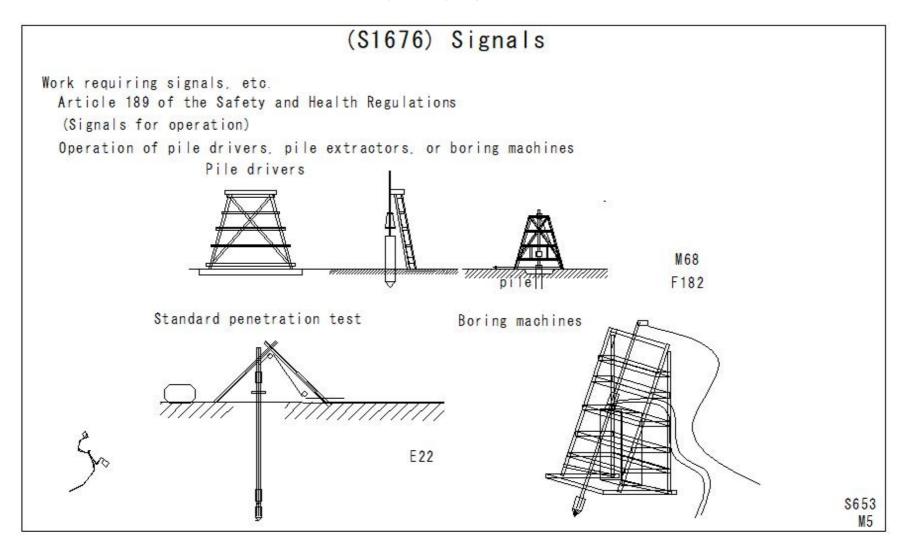

| (S1663) No Entry | No Entry |
|------------------|----------|
| (S1664) No Entry | No Entry |
| (S1665) No Entry | No Entry |
| (S1666) No Entry | No Entry |
| (S1667) No Entry | No Entry |
| (S1668) No Entry | No Entry |
| (S1669) No Entry | No Entry |
| (S1670) No Entry | No Entry |
| (S1671) Signals  | No Entry |
| (S1672) Signals  | Signals  |
| (S1673) Signals  | Signals  |
| (S1674) Signals  | Signals  |
| (S1675) Signals  | Signals  |
| (S1676) Signals  | Signals  |
| (S1677) Signals  | Signals  |
| (S1678) Signals  | Signals  |
| (S1679) Signals  | Signals  |
| (S1680) Signals  | Signals  |
| (S1681) Signals  | Signals  |
| (S1682) Signals  | Signals  |
| (S1683) Signals  | Signals  |
| (S1684) Signals  | Signals  |
| (S1685) Signals  | Signals  |
| (S1686) Signals  | Signals  |
| (S1687) Signals  | Signals  |
| (S1688) Signals  | Signals  |
| (S1689) Signals  | Signals  |
| (S1690) Signals  | Signals  |
| (S1691) Signals  | Signals  |
| (S1692) Signals  | Signals  |
| (S1693) Signals  | Signals  |
| (S1694) Signals  | Signals  |
| (S1695) Signals  | Signals  |
| (S1696) Signals  | Signals  |
|                  |          |
|                  |          |