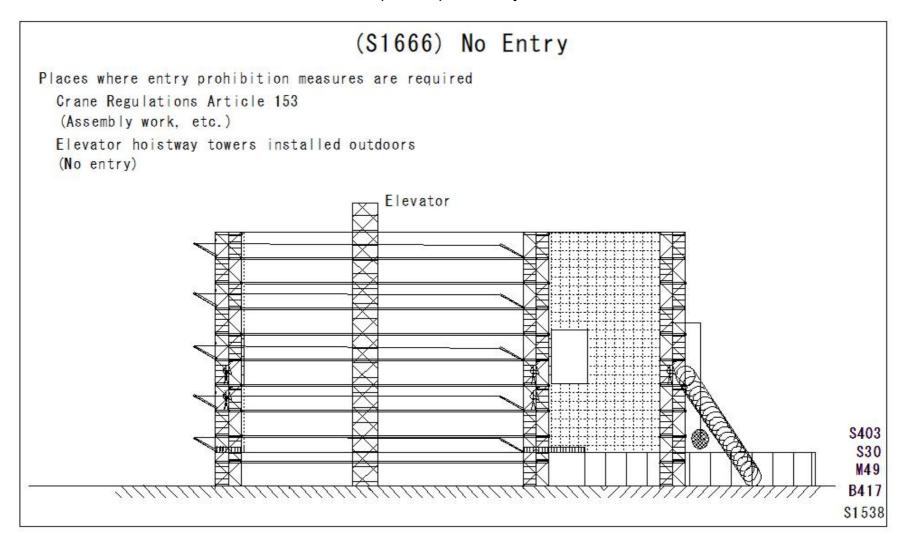

| (S1595) Labeling (S1596) Labeling (S1597) Labeling (S1598) Labeling (S1599) Labeling (S1600) Labeling (S1601) Labeling (S1602) Labeling (S1603) Labeling (S1604) Labeling (S1605) Labeling (S1606) Labeling (S1606) Labeling (S1607) Labeling (S1608) Labeling (S1609) Labeling (S1610) Labeling (S1611) Labeling (S1611) Labeling (S1612) Labeling (S1613) No Entry (S1614) No Entry (S1615) No Entry (S1615) No Entry (S1616) No Entry (S1617) No Entry (S1618) No Entry (S1620) No Entry (S1622) No Entry (S1623) No Entry (S1624) No Entry (S1624) No Entry (S1625) No Entry | Labeling No Entry |
|----------------------------------------------------------------------------------------------------------------------------------------------------------------------------------------------------------------------------------------------------------------------------------------------------------------------------------------------------------------------------------------------------------------------------------------------------------------------------------------------------------------------------------------------------------------------------------|----------------------------------------------------------------------------------------------------------------------------------------------------------------------------------------------------------------------------------------------------------------------------------------------------------------------------------------------------------------------------------------------------------------------------------------------------------------------------------------------|
| (S1623) No Entry                                                                                                                                                                                                                                                                                                                                                                                                                                                                                                                                                                 | No Entry                                                                                                                                                                                                                                                                                                                                                                                                                                                                                     |
| ` ,                                                                                                                                                                                                                                                                                                                                                                                                                                                                                                                                                                              |                                                                                                                                                                                                                                                                                                                                                                                                                                                                                              |
| (S1627) No Entry                                                                                                                                                                                                                                                                                                                                                                                                                                                                                                                                                                 | No Entry                                                                                                                                                                                                                                                                                                                                                                                                                                                                                     |
| (S1628) No Entry                                                                                                                                                                                                                                                                                                                                                                                                                                                                                                                                                                 | No Entry                                                                                                                                                                                                                                                                                                                                                                                                                                                                                     |