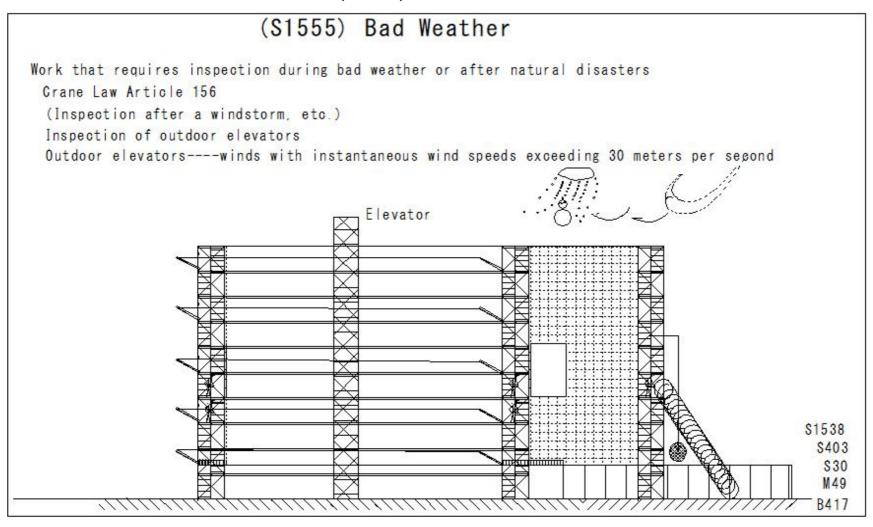

| (04507) B 11M (1    | D 1347 (1          |
|---------------------|--------------------|
| (S1527) Bad Weather | Bad Weather        |
| (S1528) Bad Weather | Bad Weather        |
| (S1529) Bad Weather | Bad Weather        |
| (S1530) Bad Weather | Bad Weather        |
| (S1531) Bad Weather | Bad Weather        |
| (S1532) Bad Weather | Bad Weather        |
| (S1533) Bad Weather | Bad Weather        |
| (S1534) Bad Weather | Bad Weather        |
| (S1535) Bad Weather | <b>Bad Weather</b> |
| (S1536) Bad Weather | <b>Bad Weather</b> |
| (S1537) Bad Weather | Bad Weather        |
| (S1538) Bad Weather | Bad Weather        |
| (S1539) Bad Weather | Bad Weather        |
| (S1540) Bad Weather | Bad Weather        |
| (S1541) Bad Weather | Bad Weather        |
| (S1542) Bad Weather | Bad Weather        |
| (S1543) Bad Weather | Bad Weather        |
| (S1544) Bad Weather | Bad Weather        |
| (S1545) Bad Weather | Bad Weather        |
| (S1546) Bad Weather | Bad Weather        |
| (S1547) Bad Weather | Bad Weather        |
| (S1548) Bad Weather | Bad Weather        |
| (S1549) Bad Weather | Bad Weather        |
| (S1550) Bad Weather | Bad Weather        |
| (S1551) Bad Weather | Bad Weather        |
| (S1552) Bad Weather | Bad Weather        |
| (S1553) Bad Weather | Bad Weather        |
| (S1554) Bad Weather | Bad Weather        |
| (S1555) Bad Weather | Bad Weather        |
| (S1556) Bad Weather | Bad Weather        |
| (S1557) Bad Weather | Bad Weather        |
| (S1558) Bad Weather | Bad Weather        |
| (S1559) Bad Weather | Bad Weather        |
| (S1560) Bad Weather | Bad Weather        |
|                     |                    |
|                     |                    |