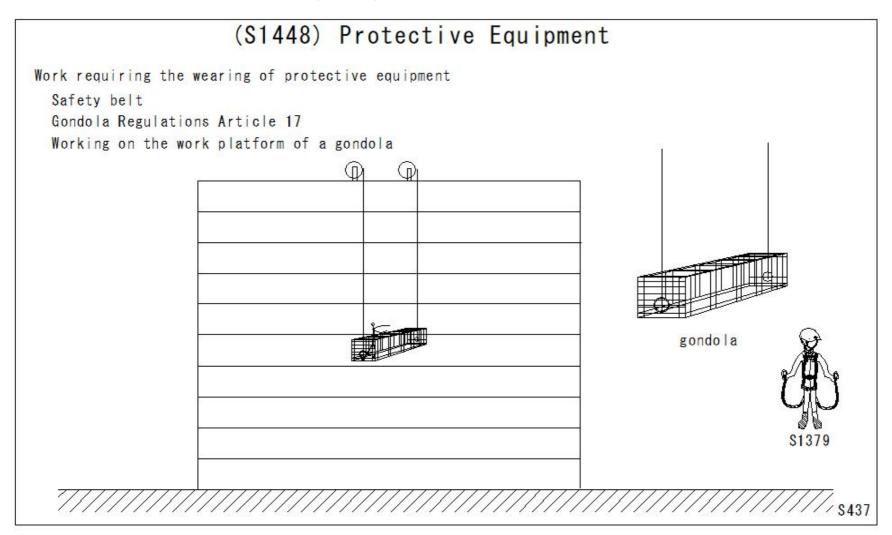

ing of protective equipment
Protective helmets

Article 539 of the Safety and Health Regulations

In case of working at heights such as on slipways or high-rise buildings, workers are required to wear protective helmets to prevent the danger of flying or falling objects.



\$75

#### (S1444) Protective Equipment



#### (S1445) Protective Equipment



#### (S1446) Protective Equipment

## (S1446) Protective Equipment

Work requiring the wearing of protective equipment

Safety belt

Article 564 of the Safety and Health Regulations

Assembly and dismantling of suspended scaffolding, overhanging scaffolding,

or scaffolding with a height of two meters or more







Configuration of suspended scaffolding

\$797

\$1418

#### (S1447) Protective Equipment



#### (S1448) Protective Equipment



#### (S1449) Protective Equipment



#### (S1450) Protective Equipment

## (S1450) Protective Equipment

Work requiring the wearing of protective equipment

Work hats and work clothes

Article 110 of the Safety and Health Regulations

- 1 In case of there is a risk that the worker's hair or work clothes may be caught in the machine
- 2 In case of it is mandatory to wear a work hat or work clothes

Work hats and work clothes



#### (S1451) Protective Equipment

## (S1451) Protective Equipment Work requiring the wearing of protective equipment Protective glasses and gloves Article 313 of the Safety and Health Regulations Gas welding work Gas welding Wear protective glasses and gloves Protective helmet Safety glasses \$1360 protective gloves \$1361 \$960 \$1428

#### (S1452) Protective Equ