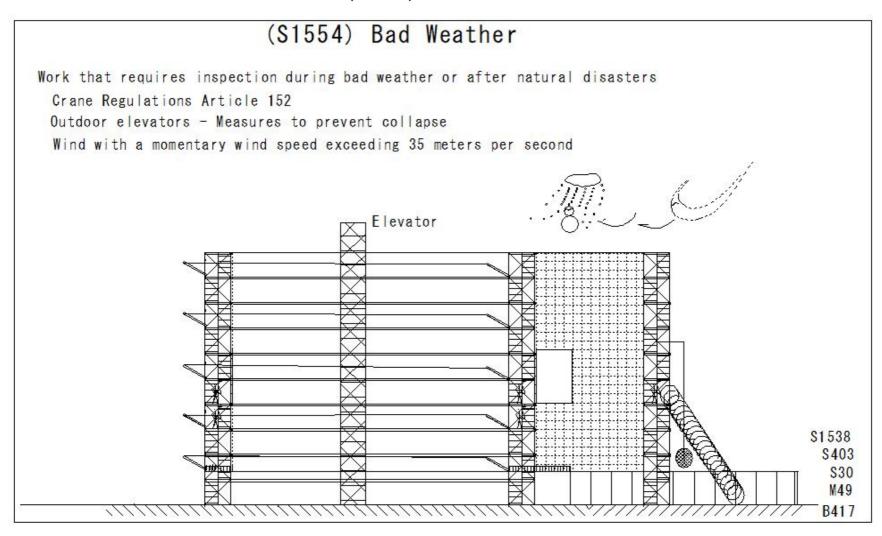

| (04507) B 11M (1    | D 1347 (1          |
|---------------------|--------------------|
| (S1527) Bad Weather | Bad Weather        |
| (S1528) Bad Weather | Bad Weather        |
| (S1529) Bad Weather | Bad Weather        |
| (S1530) Bad Weather | Bad Weather        |
| (S1531) Bad Weather | Bad Weather        |
| (S1532) Bad Weather | Bad Weather        |
| (S1533) Bad Weather | Bad Weather        |
| (S1534) Bad Weather | Bad Weather        |
| (S1535) Bad Weather | <b>Bad Weather</b> |
| (S1536) Bad Weather | <b>Bad Weather</b> |
| (S1537) Bad Weather | Bad Weather        |
| (S1538) Bad Weather | Bad Weather        |
| (S1539) Bad Weather | Bad Weather        |
| (S1540) Bad Weather | Bad Weather        |
| (S1541) Bad Weather | Bad Weather        |
| (S1542) Bad Weather | Bad Weather        |
| (S1543) Bad Weather | Bad Weather        |
| (S1544) Bad Weather | Bad Weather        |
| (S1545) Bad Weather | Bad Weather        |
| (S1546) Bad Weather | Bad Weather        |
| (S1547) Bad Weather | Bad Weather        |
| (S1548) Bad Weather | Bad Weather        |
| (S1549) Bad Weather | Bad Weather        |
| (S1550) Bad Weather | Bad Weather        |
| (S1551) Bad Weather | Bad Weather        |
| (S1552) Bad Weather | Bad Weather        |
| (S1553) Bad Weather | Bad Weather        |
| (S1554) Bad Weather | Bad Weather        |
| (S1555) Bad Weather | Bad Weather        |
| (S1556) Bad Weather | Bad Weather        |
| (S1557) Bad Weather | Bad Weather        |
| (S1558) Bad Weather | Bad Weather        |
| (S1559) Bad Weather | Bad Weather        |
| (S1560) Bad Weather | Bad Weather        |
|                     |                    |
|                     |                    |