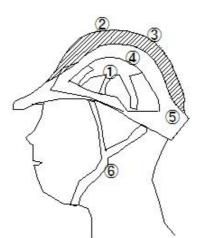

lmets")

- 1 Protective helmet to prevent falling objects: has a helmet body, a wearing body, and a chin strap
- 2 Headband: can be adjusted to fit the wearer's head.
- 3 The size of the loops on the wearing body cannot be adjusted.

- (1) Hammock
- 2Shock absorbing liner
- 3Hat body
- 4Ring strap
- **5**Headband
- 6Chin strap





# (S1405) Protective Helmet

# (S1405) Protective Helmet

#### Protective Helmet

Construction Standards ("Standards for Protective Helmets")

- 1 Protective helmets to prevent the danger of falling
- 2 Have a helmet body, shock-absorbing liner, and chin strap
- 3 Rivets and other protrusions do not protrude more than 6 mm from the outer surface of the helmet body

- (1) Hammock
- 2 Shock absorbing liner
- 3 Hat body
- 4 Ring strap
- (5) Headband
- 6Chin strap





# (S1406) Protective Helmet

# (S1406) Protective Helmet

Protective Helmet

Construction Standards ("Standards for Protective Helmets")
Protective helmets shall display the following information in a conspicuous place

Manufacturer's name Date of manufacture

- 1 Hammock
- 2 Shock absorbing liner
- 3 Hat body
- 4Ring strap
- (5) Headband
- 6Chin strap





#### (S1407) Protective Helmet

# (S1407) Protective Helmet

#### Protective Helmet

Precautions for Use

- 2. Usage and Inspection
- ①Adjust the headband to fit the size of your head.
- 2Wear the protective helmet straight and deep, do not tilt it back.
- 3 Adjust the chin strap etc. correctly according to the instruction manual.
- 4 The useful life of protective helmets
- a) within 3 years even if no abnormality is found, for prot