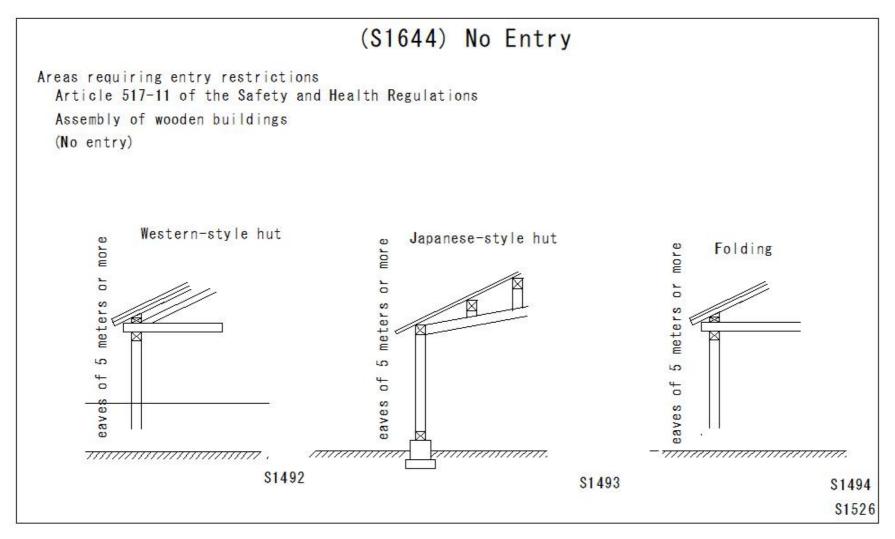

| (S1595) Labeling (S1596) Labeling (S1597) Labeling (S1598) Labeling (S1599) Labeling (S1600) Labeling (S1601) Labeling (S1602) Labeling (S1603) Labeling (S1604) Labeling (S1605) Labeling (S1606) Labeling (S1606) Labeling (S1607) Labeling (S1608) Labeling (S1609) Labeling (S1610) Labeling (S1611) Labeling (S1611) Labeling (S1612) Labeling (S1613) No Entry (S1614) No Entry (S1615) No Entry (S1615) No Entry (S1616) No Entry (S1617) No Entry (S1618) No Entry (S1620) No Entry (S1622) No Entry (S1623) No Entry (S1624) No Entry (S1624) No Entry (S1625) No Entry | Labeling No Entry |
|----------------------------------------------------------------------------------------------------------------------------------------------------------------------------------------------------------------------------------------------------------------------------------------------------------------------------------------------------------------------------------------------------------------------------------------------------------------------------------------------------------------------------------------------------------------------------------|----------------------------------------------------------------------------------------------------------------------------------------------------------------------------------------------------------------------------------------------------------------------------------------------------------------------------------------------------------------------------------------------------------------------------------------------------------------------------------------------|
| (S1623) No Entry                                                                                                                                                                                                                                                                                                                                                                                                                                                                                                                                                                 | No Entry                                                                                                                                                                                                                                                                                                                                                                                                                                                                                     |
| ` ,                                                                                                                                                                                                                                                                                                                                                                                                                                                                                                                                                                              |                                                                                                                                                                                                                                                                                                                                                                                                                                                                                              |
| (S1627) No Entry                                                                                                                                                                                                                                                                                                                                                                                                                                                                                                                                                                 | No Entry                                                                                                                                                                                                                                                                                                                                                                                                                                                                                     |
| (S1628) No Entry                                                                                                                                                                                                                                                                                                                                                                                                                                                                                                                                                                 | No Entry                                                                                                                                                                                                                                                                                                                                                                                                                                                                                     |

| (\$1629) No Entry (\$1630) No Entry (\$1631) No Entry (\$1632) No Entry (\$1633) No Entry (\$1634) No Entry (\$1635) No Entry (\$1636) No Entry (\$1637) No Entry (\$1637) No Entry (\$1638) No Entry (\$1639) No Entry (\$1640) No Entry (\$1640) No Entry (\$1641) No Entry (\$1642) No Entry (\$1643) No Entry (\$1644) No Entry (\$1645) No Entry (\$1645) No Entry (\$1646) No Entry (\$1647) No Entry (\$1647) No Entry (\$1648) No Entry | No Entry |
|-------------------------------------------------------------------------------------------------------------------------------------------------------------------------------------------------------------------------------------------------------------------------------------------------------------------------------------------------------------------------------------------------------------------------------------------------|-------------------------------------------------------------------------------------------------------------------------------------------------------------------------------------------------------------------------------------------------------------------------------------------------|
|                                                                                                                                                                                                                                                                                                                                                                                                                                                 |                                                                                                                                                                                                                                                                                                 |
| ,                                                                                                                                                                                                                                                                                                                                                                                                                                               |                                                                                                                                                                                                                                                                                                 |
|                                                                                                                                                                                                                                                                                                                                                                                                                                                 | •                                                                                                                                                                                                                                                                                               |
| ` ,                                                                                                                                                                                                                                                                                                                                                                                                                                             | <u>-</u>                                                                                                                                                                                                                                                                                        |
| ` ,                                                                                                                                                                                                                                                                                                                                                                                                                                             | •                                                                                                                                                                                                                                                                                               |
| ` ,                                                                                                                                                                                                                                                                                                                                                                                                                                             |                                                                                                                                                                                                                                                                                                 |
| ,                                                                                                                                                                                                                                                                                                                                                                                                                                               |                                                                                                                                                                                                                                                                                                 |
| ` ,                                                                                                                                                                                                                                                                                                                                                                                                                                             | <u> </u>                                                                                                                                                                                                                                                                                        |
|                                                                                                                                                                                                                                                                                                                                                                                                                                                 | <u> </u>                                                                                                                                                                                                                                                                                        |
|                                                                                                                                                                                                                                                                                                                                                                                                                                                 | <u> </u>                                                                                                                                                                                                                                                                                        |
| (S1649) No Entry                                                                                                                                                                                                                                                                                                                                                                                                                                | No Entry                                                                                                                                                                                                                                                                                        |
| (S1650) No Entry                                                                                                                                                                                                                                                                                                                                                                                                                                | No Entry                                                                                                                                                                                                                                                                                        |
| (S1651) No Entry                                                                                                                                                                                                                                                                                                                                                                                                                                | No Entry                                                                                                                                                                                                                                                                                        |
| (S1652) No Entry                                                                                                                                                                                                                                                                                                                                                                                                                                | No Entry                                                                                                                                                                                                                                                                                        |
| (S1653) No Entry                                                                                                                                                                                                                                                                                                                                                                                                                                | No Entry                                                                                                                                                                                                                                                                                        |
| (S1654) No Entry                                                                                                                                                                                                                                                                                                                                                                                                                                | No Entry                                                                                                                                                                                                                                                                                        |
| (S1655) No Entry                                                                                                                                                                                                                                                                                                                                                                                                                                | No Entry                                                                                                                                                                                                                                                                                        |
| (S1656) No Entry                                                                                                                                                                                                                                                                                                                                                                                                                                | No Entry                                                                                                                                                                                                                                                                                        |
| (S1657) No Entry                                                                                                                                                                                                                                                                                                                                                                                                                                | No Entry                                                                                                                                                                                                                                                                                        |
| (S1658) No Entry                                                                                                                                                                                                                                                                                                                                                                                                                                | No Entry                                                                                                                                                                                                                                                                                        |
| (S1659) No Entry                                                                                                                                                                                                                                                                                                                                                                                                                                | No Entry                                                                                                                                                                                                                                                                                        |
| (S1660) No Entry                                                                                                                                                                                                                                                                                                                                                                                                                                | No Entry                                                                                                                                                                                                                                                                                        |
| (S1661) No Entry                                                                                                                                                                                                                                                                                                                                                                                                                                | No Entry                                                                                                                                                                                                                                                                                        |
| (S1662) No Entry                                                                                                                                                                                                                                                                                                                                                                                                                                | No Entry                                                                                                                                                                                                                                                                                        |
|                                                                                                                                                                                                                                                                                                                                                                                                                                                 |                                                                                                                                                                                                                                                                                                 |