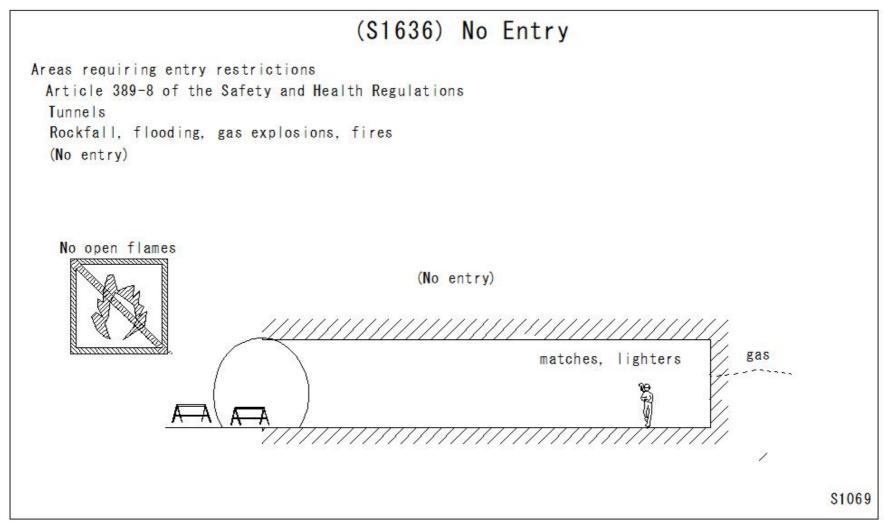

| (\$1629) No Entry (\$1630) No Entry (\$1631) No Entry (\$1632) No Entry (\$1633) No Entry (\$1634) No Entry (\$1635) No Entry (\$1636) No Entry (\$1637) No Entry (\$1637) No Entry (\$1638) No Entry (\$1639) No Entry (\$1640) No Entry (\$1640) No Entry (\$1641) No Entry (\$1642) No Entry (\$1643) No Entry (\$1644) No Entry (\$1645) No Entry (\$1645) No Entry (\$1646) No Entry (\$1647) No Entry (\$1647) No Entry (\$1648) No Entry | No Entry |
|-------------------------------------------------------------------------------------------------------------------------------------------------------------------------------------------------------------------------------------------------------------------------------------------------------------------------------------------------------------------------------------------------------------------------------------------------|-------------------------------------------------------------------------------------------------------------------------------------------------------------------------------------------------------------------------------------------------------------------------------------------------|
|                                                                                                                                                                                                                                                                                                                                                                                                                                                 |                                                                                                                                                                                                                                                                                                 |
| ,                                                                                                                                                                                                                                                                                                                                                                                                                                               |                                                                                                                                                                                                                                                                                                 |
|                                                                                                                                                                                                                                                                                                                                                                                                                                                 | •                                                                                                                                                                                                                                                                                               |
| ` ,                                                                                                                                                                                                                                                                                                                                                                                                                                             | <u>-</u>                                                                                                                                                                                                                                                                                        |
| ` ,                                                                                                                                                                                                                                                                                                                                                                                                                                             | •                                                                                                                                                                                                                                                                                               |
| ` ,                                                                                                                                                                                                                                                                                                                                                                                                                                             |                                                                                                                                                                                                                                                                                                 |
| ,                                                                                                                                                                                                                                                                                                                                                                                                                                               |                                                                                                                                                                                                                                                                                                 |
| ` ,                                                                                                                                                                                                                                                                                                                                                                                                                                             | <u> </u>                                                                                                                                                                                                                                                                                        |
|                                                                                                                                                                                                                                                                                                                                                                                                                                                 | <u> </u>                                                                                                                                                                                                                                                                                        |
|                                                                                                                                                                                                                                                                                                                                                                                                                                                 | <u> </u>                                                                                                                                                                                                                                                                                        |
| (S1649) No Entry                                                                                                                                                                                                                                                                                                                                                                                                                                | No Entry                                                                                                                                                                                                                                                                                        |
| (S1650) No Entry                                                                                                                                                                                                                                                                                                                                                                                                                                | No Entry                                                                                                                                                                                                                                                                                        |
| (S1651) No Entry                                                                                                                                                                                                                                                                                                                                                                                                                                | No Entry                                                                                                                                                                                                                                                                                        |
| (S1652) No Entry                                                                                                                                                                                                                                                                                                                                                                                                                                | No Entry                                                                                                                                                                                                                                                                                        |
| (S1653) No Entry                                                                                                                                                                                                                                                                                                                                                                                                                                | No Entry                                                                                                                                                                                                                                                                                        |
| (S1654) No Entry                                                                                                                                                                                                                                                                                                                                                                                                                                | No Entry                                                                                                                                                                                                                                                                                        |
| (S1655) No Entry                                                                                                                                                                                                                                                                                                                                                                                                                                | No Entry                                                                                                                                                                                                                                                                                        |
| (S1656) No Entry                                                                                                                                                                                                                                                                                                                                                                                                                                | No Entry                                                                                                                                                                                                                                                                                        |
| (S1657) No Entry                                                                                                                                                                                                                                                                                                                                                                                                                                | No Entry                                                                                                                                                                                                                                                                                        |
| (S1658) No Entry                                                                                                                                                                                                                                                                                                                                                                                                                                | No Entry                                                                                                                                                                                                                                                                                        |
| (S1659) No Entry                                                                                                                                                                                                                                                                                                                                                                                                                                | No Entry                                                                                                                                                                                                                                                                                        |
| (S1660) No Entry                                                                                                                                                                                                                                                                                                                                                                                                                                | No Entry                                                                                                                                                                                                                                                                                        |
| (S1661) No Entry                                                                                                                                                                                                                                                                                                                                                                                                                                | No Entry                                                                                                                                                                                                                                                                                        |
| (S1662) No Entry                                                                                                                                                                                                                                                                                                                                                                                                                                | No Entry                                                                                                                                                                                                                                                                                        |
|                                                                                                                                                                                                                                                                                                                                                                                                                                                 |                                                                                                                                                                                                                                                                                                 |