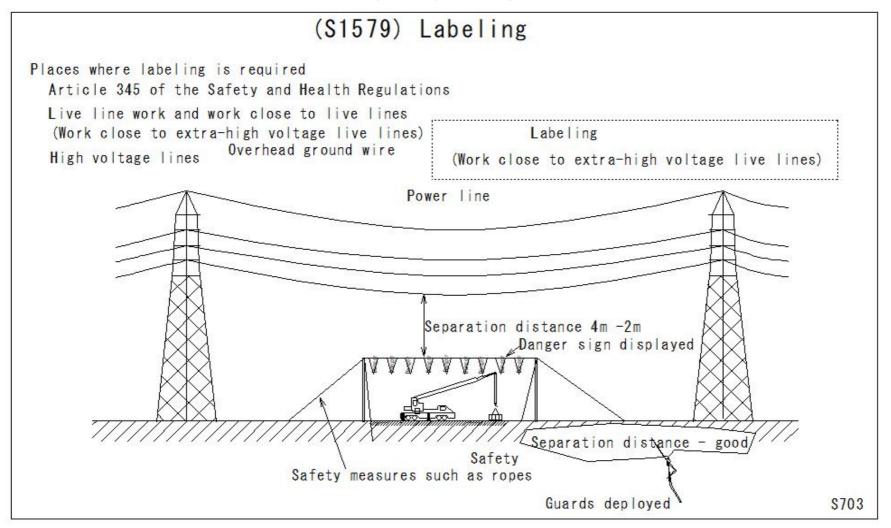

| (S1561) Illumination<br>(S1562) Illumination | Illumination<br>Illumination |
|----------------------------------------------|------------------------------|
| (S1563) Illumination                         | Illumination                 |
| (S1564) Illumination                         | Illumination                 |
| (S1565) Illumination                         | Illumination                 |
| (S1566) Illumination                         | Illumination                 |
| (S1567) Illumination                         | Illumination                 |
| (S1568) Illumination                         | Illumination                 |
| (S1569) Illumination                         | Illumination                 |
| (S1570) Labeling                             | Labeling                     |
| (S1571) Labeling                             | Labeling                     |
| (S1572) Labeling                             | Labeling                     |
| (S1573) Labeling                             | Labeling                     |
| (S1574) Labeling                             | Labeling                     |
| (S1575) Labeling                             | Labeling                     |
| (S1576) Labeling                             | Labeling                     |
| (S1577) Labeling                             | Labeling                     |
| (S1578) Labeling                             | Labeling                     |
| (S1579) Labeling                             | Labeling                     |
| (S1580) Labeling                             | Labeling                     |
| (S1581) Labeling                             | Labeling                     |
| (S1582) Labeling                             | Labeling                     |
| (S1583) Labeling                             | Labeling                     |
| (S1584) Labeling                             | Labeling                     |
| (S1585) Labeling                             | Labeling                     |
| (S1586) Labeling                             | Labeling                     |
| (S1587) Labeling                             | Labeling                     |
| (S1588) Labeling                             | Labeling                     |
| (S1589) Labeling                             | Labeling                     |
| (S1590) Labeling                             | Labeling                     |
| (S1591) Labeling                             | Labeling                     |
| (S1592) Labeling                             | Labeling                     |
| (S1593) Labeling                             | Labeling                     |
| (S1594) Labeling                             | Labeling                     |
|                                              |                              |