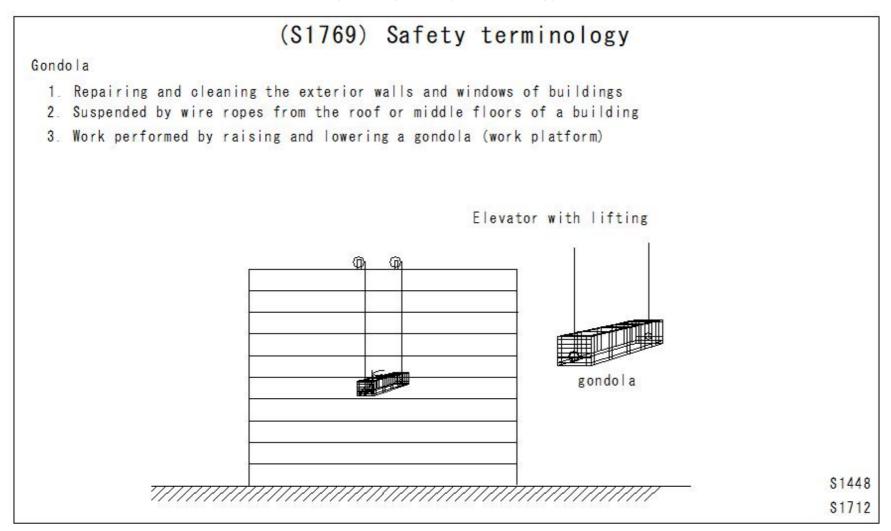

| (S1765) Safety terminology<br>(S1766) Safety terminology |  |
|----------------------------------------------------------|--|
| (S1767) Safety terminology                               |  |
| (S1768) Safety terminology                               |  |
| (S1769) Safety terminology                               |  |
| (S1770) Safety terminology                               |  |
| (S1771) Safety terminology                               |  |
| (S1772) Safety terminology                               |  |
| (S1773) Safety terminology                               |  |
| (S1774) Safety terminology                               |  |
| (S1775) Safety terminology                               |  |
| (S1776) Safety terminology                               |  |
| (S1777) Safety terminology                               |  |
| (S1778) Safety terminology                               |  |
| (S1779) Safety terminology                               |  |
| (S1780) Safety terminology                               |  |
| (S1781) Safety terminology                               |  |
| (S1782) Safety terminology                               |  |
| (S1783) Safety terminology                               |  |
| (S1784) Safety terminology                               |  |
| (S1785) Safety terminology                               |  |
| (S1786) Safety terminology                               |  |
| (S1787) Safety terminology                               |  |
| (S1788) Safety terminology                               |  |
| (S1789) Safety terminology                               |  |
| (S1790) Safety terminology                               |  |
| (S1791) Safety terminology                               |  |
| (S1792) Safety terminology                               |  |
| (S1793) Safety terminology                               |  |
| (S1794) Safety terminology                               |  |
| (S1795) Safety terminology                               |  |
| (S1796) Safety terminology                               |  |
| (S1797) Safety terminology                               |  |
| (S1798) Safety terminology                               |  |