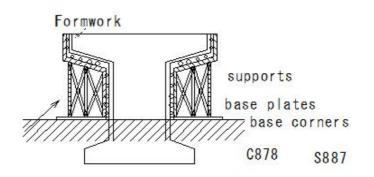

ces where measurements of the work environment are required Article 28 of the Organic Solvent Law (Measurement)

- ① Organic solvent work related to organic solvents
- 2 Measure the concentration of the organic solvent on a regular basis, once every six months
- 3 Record and keep for three years







\$1458

S1229 S1430

\$1248 Widely used in painting, cleaning, printing, and other tasks

### (S1518) Environment Measurements



#### (S1519) Environment Measurements



### (S1520) Environment Measurements



### (S1521) Bad Weather

### (S1521) Bad Weather

Work that is restricted in bad weather

Article 245 of the Safety and Health Regulations

(Work such as assembling formwork shoring)

①Work will be suspended in bad weather such as\_strong\_winds, heavy rain, heavy snow, etc.











## (S1522) Bad Weather

Work that is restricted in bad weather

Article 483 of the Safety and Health Regulations



### (S1523) Bad Weather



#### (S1524) Bad Weather

# (S1524) Bad Weather

Work that is restricted in bad weather

Article 510 of the Safety and Health Regulations

Forestry line work

① Work is suspended in bad weather such as strong winds, heavy rain, and heavy snow.



### (S1525) Bad Weather

## (S1525) Bad Weather

Work that is restricted in bad weather



### (S1526) Bad Weather



### (S1527) Bad Weather

## (S1527) Bad Weather

Work that is restricted in bad weather
Article 517-7 of the Safety and Health Regulations
(Work such as erecting steel bridges)

① Work is suspended in bad weather such as strong winds, heavy rain, and heavy snow.









#### (S1528) Bad W