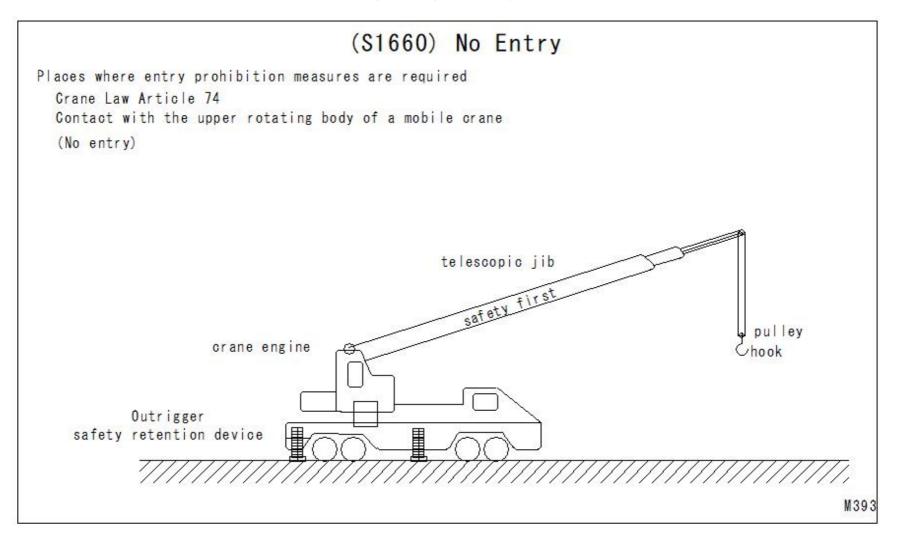

50) No Entry



# (S1651) No Entry



#### (S1652) No Entry



# (S1653) No Entry



# (S1654) No Entry

# (S1654) No Entry

Areas requiring entry restrictions
Article 150, Paragraph 4 of the Safety and Health Regulations
(Prevention of hazards during operation)
Industrial robots
(No entry)

Industrial robots



# (S1655) No Entry

# (S1655) No Entry Areas requiring entry restrictions Article 313 of the Safety and Health Regulations (Management of gas welding equipment, etc.) (No entry) 40° 9 Gas welding Fire extinguisher \$962

#### (S1656) No Entry



# (S1657) No Entry



# (S1658) No Entry



# (S1659) No Entry

# (S1659) No Entry

Places where entry prohibition measures are required Crane Regulations Article 33 (Assembly work, etc.) (Entry Prohibited)





M48

#### (S1660) No Entry



# (S1661) No Entry



# (S1662) No Entry

# (S1662) No Entry

Places where entry prohibition measures are required Crane Regulations Article 75-2 (Assembling the jib, etc.)

(No entry)



M371

# (S1663) No Entry



#### (S1664) No Entry



#### (S1665) No Entry



# (S1666) No Entry



# (S1667) No Entry



# (S1668) No Entry



# (S1669) No Entry



(S1670) No Entry



#### (S1671) Signals



# (S1672) Signals

(S1672) Signals

Work requiring signals, etc.

Article 151-8 of the Safety and Health Regulations (Guidance signal)

Vehicle-mounted loading and unloading machinery



M10

# (S1673) Signals

# (S1673) Signals

Work requiring signals, etc.

Article 159 of the Safety and Health Regulations (Guidance signal)

Operator of vehicle-type construction machinery

The guide gives signals