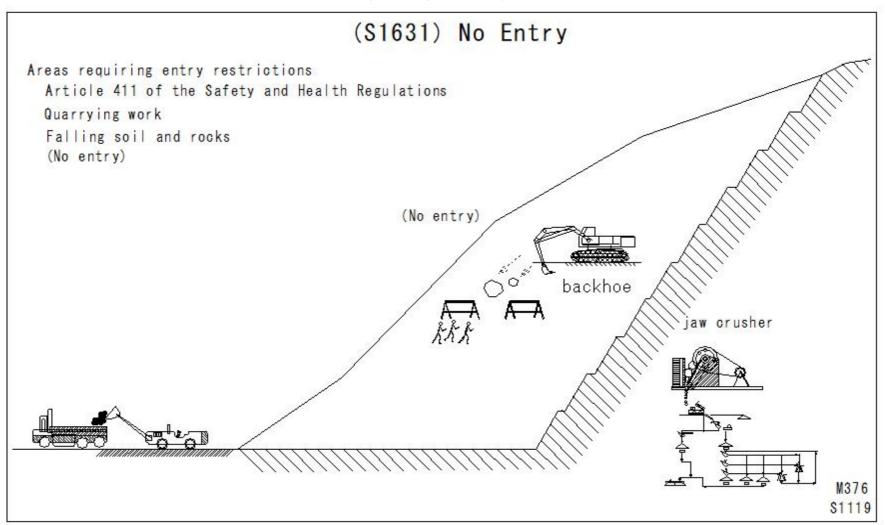

| (S1595) Labeling (S1596) Labeling (S1597) Labeling (S1598) Labeling (S1599) Labeling (S1600) Labeling (S1601) Labeling (S1602) Labeling (S1603) Labeling (S1604) Labeling (S1605) Labeling (S1606) Labeling (S1606) Labeling (S1607) Labeling (S1608) Labeling (S1609) Labeling (S1610) Labeling (S1611) Labeling (S1611) Labeling (S1612) Labeling (S1613) No Entry (S1614) No Entry (S1615) No Entry (S1615) No Entry (S1616) No Entry (S1617) No Entry (S1618) No Entry (S1620) No Entry (S1622) No Entry (S1623) No Entry (S1624) No Entry (S1624) No Entry (S1625) No Entry | Labeling No Entry |
|----------------------------------------------------------------------------------------------------------------------------------------------------------------------------------------------------------------------------------------------------------------------------------------------------------------------------------------------------------------------------------------------------------------------------------------------------------------------------------------------------------------------------------------------------------------------------------|----------------------------------------------------------------------------------------------------------------------------------------------------------------------------------------------------------------------------------------------------------------------------------------------------------------------------------------------------------------------------------------------------------------------------------------------------------------------------------------------|
| (S1623) No Entry                                                                                                                                                                                                                                                                                                                                                                                                                                                                                                                                                                 | No Entry                                                                                                                                                                                                                                                                                                                                                                                                                                                                                     |
| ` ,                                                                                                                                                                                                                                                                                                                                                                                                                                                                                                                                                                              |                                                                                                                                                                                                                                                                                                                                                                                                                                                                                              |
| (S1627) No Entry                                                                                                                                                                                                                                                                                                                                                                                                                                                                                                                                                                 | No Entry                                                                                                                                                                                                                                                                                                                                                                                                                                                                                     |
| (S1628) No Entry                                                                                                                                                                                                                                                                                                                                                                                                                                                                                                                                                                 | No Entry                                                                                                                                                                                                                                                                                                                                                                                                                                                                                     |

| (\$1629) No Entry (\$1630) No Entry (\$1631) No Entry (\$1632) No Entry (\$1633) No Entry (\$1634) No Entry (\$1635) No Entry (\$1636) No Entry (\$1637) No Entry (\$1637) No Entry (\$1638) No Entry (\$1639) No Entry (\$1640) No Entry (\$1640) No Entry (\$1641) No Entry (\$1642) No Entry (\$1643) No Entry (\$1644) No Entry (\$1645) No Entry (\$1645) No Entry (\$1646) No Entry (\$1647) No Entry (\$1647) No Entry (\$1648) No Entry | No Entry |
|-------------------------------------------------------------------------------------------------------------------------------------------------------------------------------------------------------------------------------------------------------------------------------------------------------------------------------------------------------------------------------------------------------------------------------------------------|-------------------------------------------------------------------------------------------------------------------------------------------------------------------------------------------------------------------------------------------------------------------------------------------------|
|                                                                                                                                                                                                                                                                                                                                                                                                                                                 |                                                                                                                                                                                                                                                                                                 |
| ,                                                                                                                                                                                                                                                                                                                                                                                                                                               |                                                                                                                                                                                                                                                                                                 |
|                                                                                                                                                                                                                                                                                                                                                                                                                                                 | •                                                                                                                                                                                                                                                                                               |
| ` ,                                                                                                                                                                                                                                                                                                                                                                                                                                             | <u>-</u>                                                                                                                                                                                                                                                                                        |
| ` ,                                                                                                                                                                                                                                                                                                                                                                                                                                             | •                                                                                                                                                                                                                                                                                               |
| ` ,                                                                                                                                                                                                                                                                                                                                                                                                                                             |                                                                                                                                                                                                                                                                                                 |
| ,                                                                                                                                                                                                                                                                                                                                                                                                                                               |                                                                                                                                                                                                                                                                                                 |
| ` ,                                                                                                                                                                                                                                                                                                                                                                                                                                             | <u> </u>                                                                                                                                                                                                                                                                                        |
|                                                                                                                                                                                                                                                                                                                                                                                                                                                 | <u> </u>                                                                                                                                                                                                                                                                                        |
|                                                                                                                                                                                                                                                                                                                                                                                                                                                 | <u> </u>                                                                                                                                                                                                                                                                                        |
| (S1649) No Entry                                                                                                                                                                                                                                                                                                                                                                                                                                | No Entry                                                                                                                                                                                                                                                                                        |
| (S1650) No Entry                                                                                                                                                                                                                                                                                                                                                                                                                                | No Entry                                                                                                                                                                                                                                                                                        |
| (S1651) No Entry                                                                                                                                                                                                                                                                                                                                                                                                                                | No Entry                                                                                                                                                                                                                                                                                        |
| (S1652) No Entry                                                                                                                                                                                                                                                                                                                                                                                                                                | No Entry                                                                                                                                                                                                                                                                                        |
| (S1653) No Entry                                                                                                                                                                                                                                                                                                                                                                                                                                | No Entry                                                                                                                                                                                                                                                                                        |
| (S1654) No Entry                                                                                                                                                                                                                                                                                                                                                                                                                                | No Entry                                                                                                                                                                                                                                                                                        |
| (S1655) No Entry                                                                                                                                                                                                                                                                                                                                                                                                                                | No Entry                                                                                                                                                                                                                                                                                        |
| (S1656) No Entry                                                                                                                                                                                                                                                                                                                                                                                                                                | No Entry                                                                                                                                                                                                                                                                                        |
| (S1657) No Entry                                                                                                                                                                                                                                                                                                                                                                                                                                | No Entry                                                                                                                                                                                                                                                                                        |
| (S1658) No Entry                                                                                                                                                                                                                                                                                                                                                                                                                                | No Entry                                                                                                                                                                                                                                                                                        |
| (S1659) No Entry                                                                                                                                                                                                                                                                                                                                                                                                                                | No Entry                                                                                                                                                                                                                                                                                        |
| (S1660) No Entry                                                                                                                                                                                                                                                                                                                                                                                                                                | No Entry                                                                                                                                                                                                                                                                                        |
| (S1661) No Entry                                                                                                                                                                                                                                                                                                                                                                                                                                | No Entry                                                                                                                                                                                                                                                                                        |
| (S1662) No Entry                                                                                                                                                                                                                                                                                                                                                                                                                                | No Entry                                                                                                                                                                                                                                                                                        |
|                                                                                                                                                                                                                                                                                                                                                                                                                                                 |                                                                                                                                                                                                                                                                                                 |