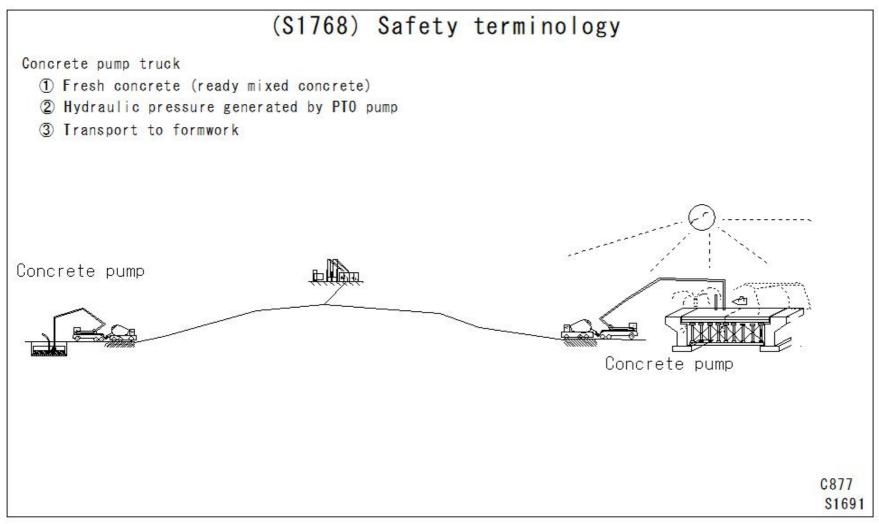

| (S1765) Safety terminology<br>(S1766) Safety terminology |  |
|----------------------------------------------------------|--|
| (S1767) Safety terminology                               |  |
| (S1768) Safety terminology                               |  |
| (S1769) Safety terminology                               |  |
| (S1770) Safety terminology                               |  |
| (S1771) Safety terminology                               |  |
| (S1772) Safety terminology                               |  |
| (S1773) Safety terminology                               |  |
| (S1774) Safety terminology                               |  |
| (S1775) Safety terminology                               |  |
| (S1776) Safety terminology                               |  |
| (S1777) Safety terminology                               |  |
| (S1778) Safety terminology                               |  |
| (S1779) Safety terminology                               |  |
| (S1780) Safety terminology                               |  |
| (S1781) Safety terminology                               |  |
| (S1782) Safety terminology                               |  |
| (S1783) Safety terminology                               |  |
| (S1784) Safety terminology                               |  |
| (S1785) Safety terminology                               |  |
| (S1786) Safety terminology                               |  |
| (S1787) Safety terminology                               |  |
| (S1788) Safety terminology                               |  |
| (S1789) Safety terminology                               |  |
| (S1790) Safety terminology                               |  |
| (S1791) Safety terminology                               |  |
| (S1792) Safety terminology                               |  |
| (S1793) Safety terminology                               |  |
| (S1794) Safety terminology                               |  |
| (S1795) Safety terminology                               |  |
| (S1796) Safety terminology                               |  |
| (S1797) Safety terminology                               |  |
| (S1798) Safety terminology                               |  |