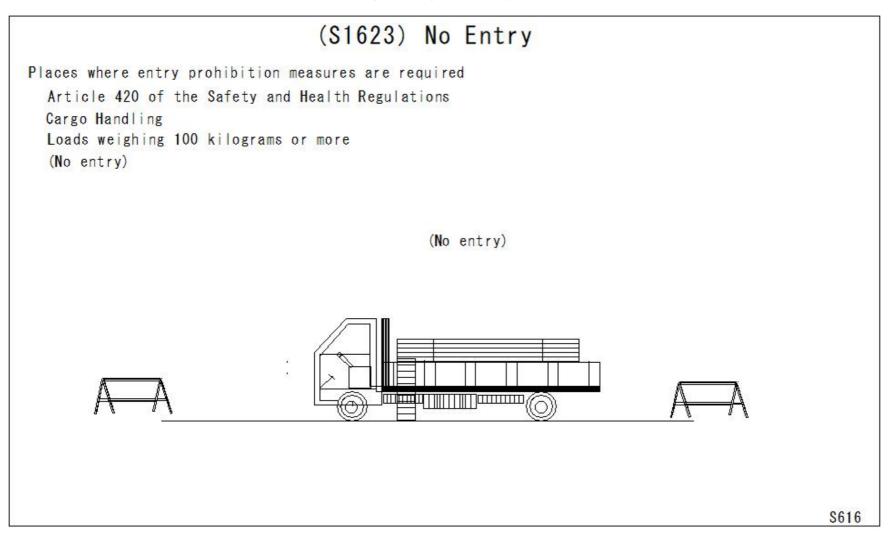

nd Health Regulations (construction passages) No Entry In case of handrails, railings, etc. are removed No Entry \$767

(S1614) No Entry



#### (S1615) No Entry



#### (S1616) No Entry

# (S1616) No Entry

Places where entry prohibition measures are required

Article 564 of the Safety and Health Regulations

(Work such as assembling scaffolding)

No Entry

In case of assembling, dismantling or modifying

No Entry





#### (S1617) No Entry



#### (S1618) No Entry



#### (S1619) No Entry



#### (S1620) No Entry



#### (S1621) No Entry

# (S1621) No Entry

Places where entry prohibition measures are required
Article 361 of the Safety and Health Regulations
(Prevention of dangers due to ground collapse, etc.)
Open excavation
(No entry)



#### (S1622) No Entry



#### (S1623) No Entry



#### (S1624) No Entry



#### (S1625) No Entry

# (S1625) No Entry Areas requiring entry restrictions Article 433 of the Safety and Health Regulations Installation or removal work (No entry) (No entry) Piling, demolition, etc. Lifting equipment 1.5meters moore \$1481

#### (S1626) No Entry



#### (S1627) No Entry



#### (S1628) No Entry



#### (S1629) No Entry



#### (S1630) No Entry



#### (S1631) No Entry



#### (S1632) No Entry



#### (S1633) No Entry

# (S1633) No Entry

Areas requiring entry restrictions

Article 481 of the Safety and Health Regulations
Fell trees, cut logs, dead and damaged trees, etc.

(No entry)

(No entry)



#### (S1634) No Entry

# (S1634) No Entry

Areas requiring entry restrictions
Article 386 of the Safety and Health Regulations
(No entry)
Tunnel
Flo