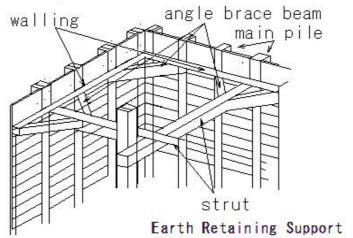

ipment with required performance, and protective helmets, and remove defective items.
- 3 Monitor the use of fall protection equipment with required performance, and protective helmets.



### (S1490) Buildings



### (S1491) Buildings



### (S1492) Buildings



## (S1493) Buildings



## (S1494) Buildings



### (S1495) Inspection



### (S1496) Inspection

## (S1496) Inspection

Equipment and items requiring inspection

Earth Retaining Support

Safety and Health Regulations Article 373 (Inspection)

- O After a moderate earthquake or greater
- O After heavy rainfall
- ① Presence and condition of damage, deformation, corrosion, displacement and falling off of components
- 2 Degree of tension of struts
- 3 Condition of connections, attachments and intersections of components

Inspection



Earthquake



### (S1497) Inspection

## (S1497) Inspection

Equipment and items requiring inspection

Open Excavation

Article 358 of the Safety and Health Regulations

(Inspection)

- O Open excavation work
- O Collapse of ground or falling of soil and stones
- 1 Before starting work
- 2 After heavy rain and after earthquakes of moderate magnitude or greater
- 3 Check for loose rocks and cracks
- 4 Check for changes in water content, upwelling water, and freezing conditions

Inspection







### (S1498) Inspection



### (S1499) Inspection

# (S1499) Inspection Equipment and items requiring inspection Lining 1 Deploy safety personnel 2 Constant inspection 3 Maintenance inspection (4) Maintenance inspection of anti-slip treatment peeling and anti-slip protrusions 5 Prevention of noise