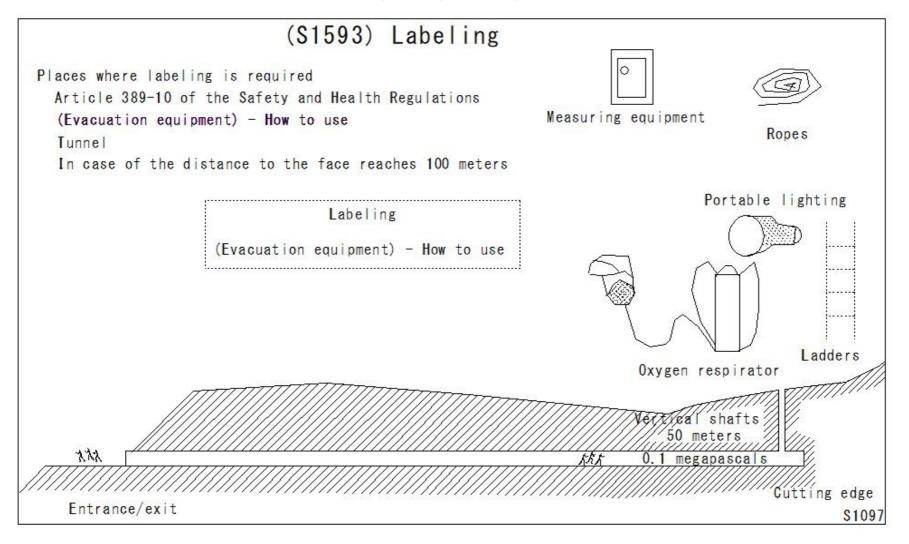

| (S1561) Illumination<br>(S1562) Illumination | Illumination<br>Illumination |
|----------------------------------------------|------------------------------|
| (S1563) Illumination                         | Illumination                 |
| (S1564) Illumination                         | Illumination                 |
| (S1565) Illumination                         | Illumination                 |
| (S1566) Illumination                         | Illumination                 |
| (S1567) Illumination                         | Illumination                 |
| (S1568) Illumination                         | Illumination                 |
| (S1569) Illumination                         | Illumination                 |
| (S1570) Labeling                             | Labeling                     |
| (S1571) Labeling                             | Labeling                     |
| (S1572) Labeling                             | Labeling                     |
| (S1573) Labeling                             | Labeling                     |
| (S1574) Labeling                             | Labeling                     |
| (S1575) Labeling                             | Labeling                     |
| (S1576) Labeling                             | Labeling                     |
| (S1577) Labeling                             | Labeling                     |
| (S1578) Labeling                             | Labeling                     |
| (S1579) Labeling                             | Labeling                     |
| (S1580) Labeling                             | Labeling                     |
| (S1581) Labeling                             | Labeling                     |
| (S1582) Labeling                             | Labeling                     |
| (S1583) Labeling                             | Labeling                     |
| (S1584) Labeling                             | Labeling                     |
| (S1585) Labeling                             | Labeling                     |
| (S1586) Labeling                             | Labeling                     |
| (S1587) Labeling                             | Labeling                     |
| (S1588) Labeling                             | Labeling                     |
| (S1589) Labeling                             | Labeling                     |
| (S1590) Labeling                             | Labeling                     |
| (S1591) Labeling                             | Labeling                     |
| (S1592) Labeling                             | Labeling                     |
| (S1593) Labeling                             | Labeling                     |
| (S1594) Labeling                             | Labeling                     |
|                                              |                              |