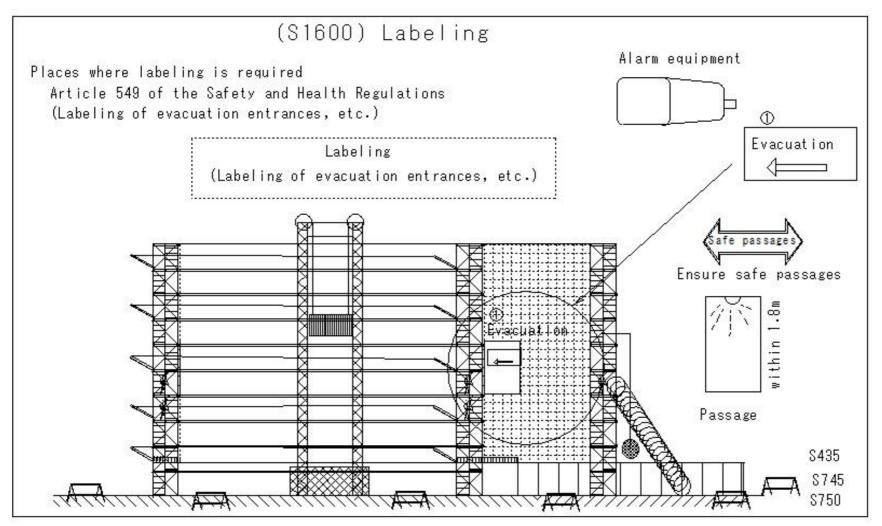

| (S1595) Labeling (S1596) Labeling (S1597) Labeling (S1598) Labeling (S1599) Labeling (S1600) Labeling (S1601) Labeling (S1602) Labeling (S1603) Labeling (S1604) Labeling (S1605) Labeling (S1606) Labeling (S1606) Labeling (S1607) Labeling (S1608) Labeling (S1609) Labeling (S1610) Labeling (S1611) Labeling (S1611) Labeling (S1612) Labeling (S1613) No Entry (S1614) No Entry (S1615) No Entry (S1615) No Entry (S1616) No Entry (S1617) No Entry (S1618) No Entry (S1620) No Entry (S1622) No Entry (S1623) No Entry (S1624) No Entry (S1624) No Entry (S1625) No Entry | Labeling No Entry |
|----------------------------------------------------------------------------------------------------------------------------------------------------------------------------------------------------------------------------------------------------------------------------------------------------------------------------------------------------------------------------------------------------------------------------------------------------------------------------------------------------------------------------------------------------------------------------------|----------------------------------------------------------------------------------------------------------------------------------------------------------------------------------------------------------------------------------------------------------------------------------------------------------------------------------------------------------------------------------------------------------------------------------------------------------------------------------------------|
| (S1623) No Entry                                                                                                                                                                                                                                                                                                                                                                                                                                                                                                                                                                 | No Entry                                                                                                                                                                                                                                                                                                                                                                                                                                                                                     |
| ` ,                                                                                                                                                                                                                                                                                                                                                                                                                                                                                                                                                                              |                                                                                                                                                                                                                                                                                                                                                                                                                                                                                              |
| (S1627) No Entry                                                                                                                                                                                                                                                                                                                                                                                                                                                                                                                                                                 | No Entry                                                                                                                                                                                                                                                                                                                                                                                                                                                                                     |
| (S1628) No Entry                                                                                                                                                                                                                                                                                                                                                                                                                                                                                                                                                                 | No Entry                                                                                                                                                                                                                                                                                                                                                                                                                                                                                     |