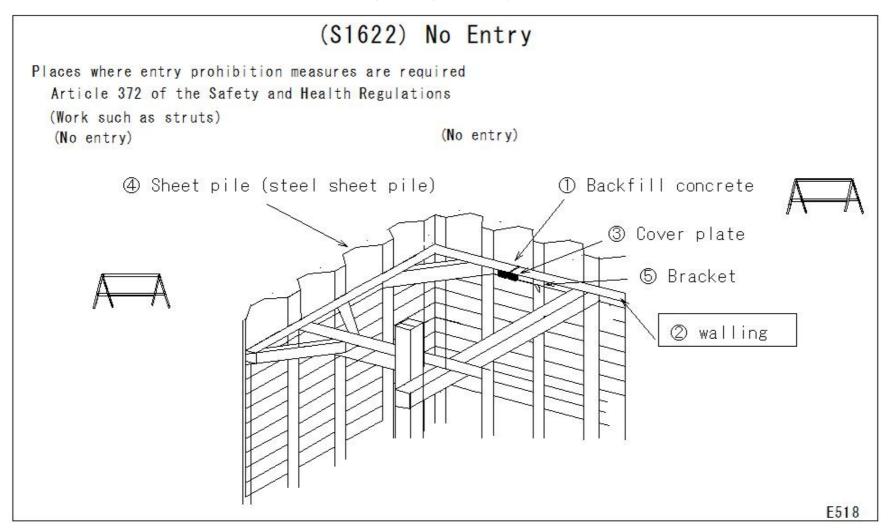

ticle 552 of the Safety and Health Regulations (construction passages) No Entry In case of handrails, railings, etc. are removed No Entry \$767

(S1614) No Entry



#### (S1615) No Entry



#### (S1616) No Entry

# (S1616) No Entry

Places where entry prohibition measures are required

Article 564 of the Safety and Health Regulations

(Work such as assembling scaffolding)

No Entry

In case of assembling, dismantling or modifying

No Entry





#### (S1617) No Entry



#### (S1618) No Entry



#### (S1619) No Entry



#### (S1620) No Entry



#### (S1621) No Entry

# (S1621) No Entry

Places where entry prohibition measures are required
Article 361 of the Safety and Health Regulations
(Prevention of dangers due to ground collapse, etc.)
Open excavation
(No entry)



#### (S1622) No Entry



#### (S1623) No Entry



#### (S1624) No Entry



#### (S1625) No Entry

# (S1625) No Entry Areas requiring entry restrictions Article 433 of the Safety and Health Regulations Installation or removal work (No entry) (No entry) Piling, demolition, etc. Lifting equipment 1.5meters moore \$1481

#### (S1626) No Entry



#### (S1627) No Entry



#### (S1628) No Entry



#### (S1629) No Entry



#### (S1630) No Entry



#### (S1631) No Entry



#### (S1632) No Entry



#### (S1633) No Entry

# (S1633) No Entry

Areas requiring entry restrictions

Article 481 of the Safety and Health Regulations
Fell trees, cut logs, dead and damaged trees, etc.

(No entry)

(No entry)



#### (S1634) No Entry

# (S1634) No Entry

Areas requiring entry restrictions
Article 386 of the Safety and Health Regulati