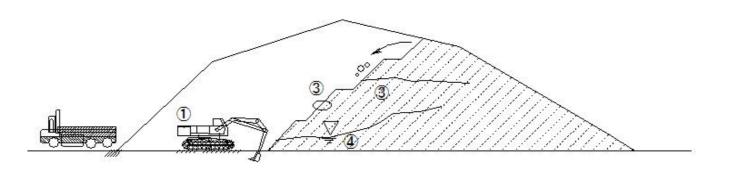

nspection)

- O After a moderate earthquake or greater
- O After heavy rainfall
- ① Presence and condition of damage, deformation, corrosion, displacement and falling off of components
- 2 Degree of tension of struts
- 3 Condition of connections, attachments and intersections of components

Inspection



Earthquake



### (S1497) Inspection

## (S1497) Inspection

Equipment and items requiring inspection

Open Excavation

Article 358 of the Safety and Health Regulations

(Inspection)

- O Open excavation work
- O Collapse of ground or falling of soil and stones
- 1 Before starting work
- 2 After heavy rain and after earthquakes of moderate magnitude or greater
- 3 Check for loose rocks and cracks
- 4 Check for changes in water content, upwelling water, and freezing conditions

Inspection







### (S1498) Inspection



### (S1499) Inspection

# (S1499) Inspection Equipment and items requiring inspection Lining 1 Deploy safety personnel 2 Constant inspection 3 Maintenance inspection (4) Maintenance inspection of anti-slip treatment peeling and anti-slip protrusions 5 Prevention of noise caused by lining plate bouncing or loosening @Prepare spare lining plates Lining Structures Earth retaining \$104

### (S1500) Inspection

### (\$1500) Inspection

Equipment and items requiring inspection

Work platform

Article 575-8 of the Safety and Health Regulations (Inspection)

- O Inspect before starting work that day
- O Inspection after bad weather such as strong winds, heavy rain, heavy snow, etc. or after an earthquake of medium or greater intensity
- ① Sliding and sinking condit