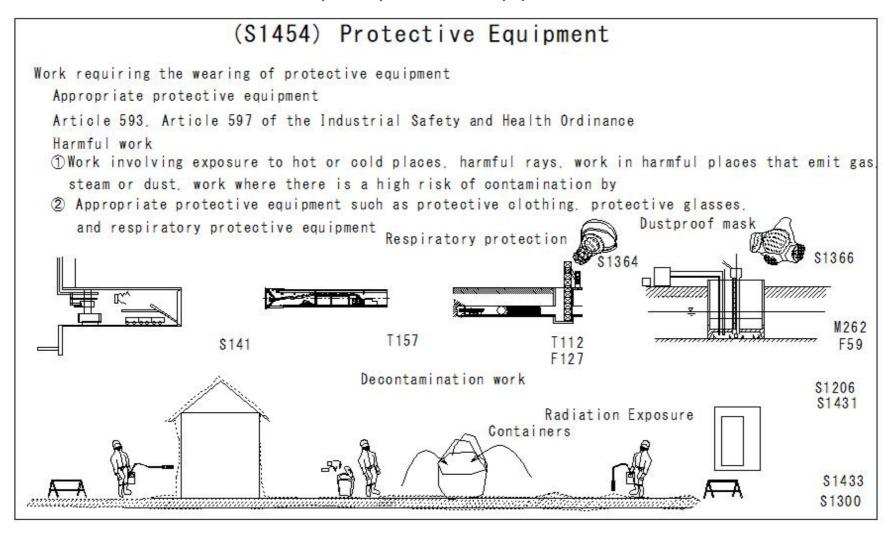

0) Protective Equipment

Work requiring the wearing of protective equipment

Work hats and work clothes

Article 110 of the Safety and Health Regulations

- 1 In case of there is a risk that the worker's hair or work clothes may be caught in the machine
- 2 In case of it is mandatory to wear a work hat or work clothes

Work hats and work clothes



#### (S1451) Protective Equipment

## (S1451) Protective Equipment Work requiring the wearing of protective equipment Protective glasses and gloves Article 313 of the Safety and Health Regulations Gas welding work Gas welding Wear protective glasses and gloves Protective helmet Safety glasses \$1360 protective gloves \$1361 \$960 \$1428

#### (S1452) Protective Equipment



#### (S1453) Protective Equipment



#### (S1454) Protective Equipment



#### (S1455) Protective Equipment



#### (S1456) Protective Equipment



#### (S1457) Protective Equipment



#### (S1458) Protective Equipment

## (S1458) Protective Equipment

Work requiring the wearing of protective equipment

Appropriate protective equipment

Articles 33 and 34 of the Organic Solvent Law

Ordinance for the Prevention of Organic Solvent Poisoning (Organic Solvent Law)

Work involving exposure to organic solvent vapors

Respiratory protective equipment such as air-supplied masks and gas masks

Respiratory protection

Dustproof mask



\$1364



\$1366





\$1248



Widely used in painting, cleaning, printing, and other tasks

\$1229

\$1430

#### (S1459) Protective Equipment



#### (S1460) Protective Equipment

## (S1460) Protective Equipment

Work requiring the wea