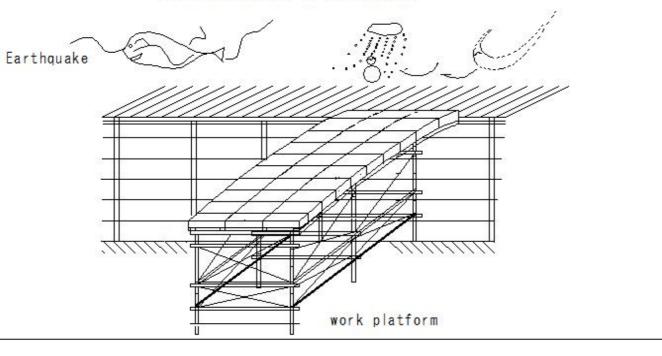

| (04507) B 11M (1    | D 1347 (1          |
|---------------------|--------------------|
| (S1527) Bad Weather | Bad Weather        |
| (S1528) Bad Weather | Bad Weather        |
| (S1529) Bad Weather | Bad Weather        |
| (S1530) Bad Weather | Bad Weather        |
| (S1531) Bad Weather | Bad Weather        |
| (S1532) Bad Weather | Bad Weather        |
| (S1533) Bad Weather | Bad Weather        |
| (S1534) Bad Weather | Bad Weather        |
| (S1535) Bad Weather | <b>Bad Weather</b> |
| (S1536) Bad Weather | <b>Bad Weather</b> |
| (S1537) Bad Weather | Bad Weather        |
| (S1538) Bad Weather | Bad Weather        |
| (S1539) Bad Weather | Bad Weather        |
| (S1540) Bad Weather | Bad Weather        |
| (S1541) Bad Weather | Bad Weather        |
| (S1542) Bad Weather | Bad Weather        |
| (S1543) Bad Weather | Bad Weather        |
| (S1544) Bad Weather | Bad Weather        |
| (S1545) Bad Weather | Bad Weather        |
| (S1546) Bad Weather | Bad Weather        |
| (S1547) Bad Weather | Bad Weather        |
| (S1548) Bad Weather | Bad Weather        |
| (S1549) Bad Weather | Bad Weather        |
| (S1550) Bad Weather | Bad Weather        |
| (S1551) Bad Weather | Bad Weather        |
| (S1552) Bad Weather | Bad Weather        |
| (S1553) Bad Weather | Bad Weather        |
| (S1554) Bad Weather | Bad Weather        |
| (S1555) Bad Weather | Bad Weather        |
| (S1556) Bad Weather | Bad Weather        |
| (S1557) Bad Weather | Bad Weather        |
| (S1558) Bad Weather | Bad Weather        |
| (S1559) Bad Weather | Bad Weather        |
| (S1560) Bad Weather | Bad Weather        |
|                     |                    |
|                     |                    |