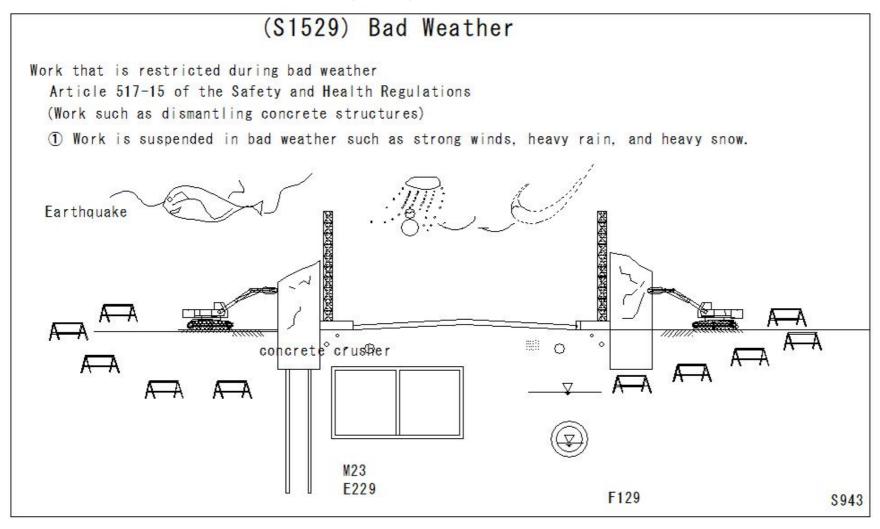

| (04507) B 11M (1    | D 1347 (1          |
|---------------------|--------------------|
| (S1527) Bad Weather | Bad Weather        |
| (S1528) Bad Weather | Bad Weather        |
| (S1529) Bad Weather | Bad Weather        |
| (S1530) Bad Weather | Bad Weather        |
| (S1531) Bad Weather | Bad Weather        |
| (S1532) Bad Weather | Bad Weather        |
| (S1533) Bad Weather | Bad Weather        |
| (S1534) Bad Weather | Bad Weather        |
| (S1535) Bad Weather | <b>Bad Weather</b> |
| (S1536) Bad Weather | <b>Bad Weather</b> |
| (S1537) Bad Weather | Bad Weather        |
| (S1538) Bad Weather | Bad Weather        |
| (S1539) Bad Weather | Bad Weather        |
| (S1540) Bad Weather | Bad Weather        |
| (S1541) Bad Weather | Bad Weather        |
| (S1542) Bad Weather | Bad Weather        |
| (S1543) Bad Weather | Bad Weather        |
| (S1544) Bad Weather | Bad Weather        |
| (S1545) Bad Weather | Bad Weather        |
| (S1546) Bad Weather | Bad Weather        |
| (S1547) Bad Weather | Bad Weather        |
| (S1548) Bad Weather | Bad Weather        |
| (S1549) Bad Weather | Bad Weather        |
| (S1550) Bad Weather | Bad Weather        |
| (S1551) Bad Weather | Bad Weather        |
| (S1552) Bad Weather | Bad Weather        |
| (S1553) Bad Weather | Bad Weather        |
| (S1554) Bad Weather | Bad Weather        |
| (S1555) Bad Weather | Bad Weather        |
| (S1556) Bad Weather | Bad Weather        |
| (S1557) Bad Weather | Bad Weather        |
| (S1558) Bad Weather | Bad Weather        |
| (S1559) Bad Weather | Bad Weather        |
| (S1560) Bad Weather | Bad Weather        |
|                     |                    |
|                     |                    |