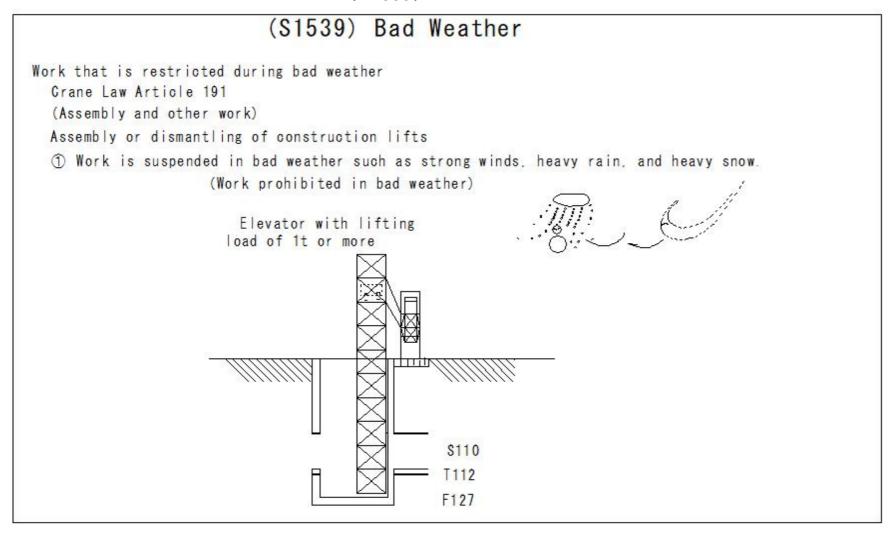

| (04507) B 11M (1    | D 1347 (1          |
|---------------------|--------------------|
| (S1527) Bad Weather | Bad Weather        |
| (S1528) Bad Weather | Bad Weather        |
| (S1529) Bad Weather | Bad Weather        |
| (S1530) Bad Weather | Bad Weather        |
| (S1531) Bad Weather | Bad Weather        |
| (S1532) Bad Weather | Bad Weather        |
| (S1533) Bad Weather | Bad Weather        |
| (S1534) Bad Weather | Bad Weather        |
| (S1535) Bad Weather | <b>Bad Weather</b> |
| (S1536) Bad Weather | <b>Bad Weather</b> |
| (S1537) Bad Weather | Bad Weather        |
| (S1538) Bad Weather | Bad Weather        |
| (S1539) Bad Weather | Bad Weather        |
| (S1540) Bad Weather | Bad Weather        |
| (S1541) Bad Weather | Bad Weather        |
| (S1542) Bad Weather | Bad Weather        |
| (S1543) Bad Weather | Bad Weather        |
| (S1544) Bad Weather | Bad Weather        |
| (S1545) Bad Weather | Bad Weather        |
| (S1546) Bad Weather | Bad Weather        |
| (S1547) Bad Weather | Bad Weather        |
| (S1548) Bad Weather | Bad Weather        |
| (S1549) Bad Weather | Bad Weather        |
| (S1550) Bad Weather | Bad Weather        |
| (S1551) Bad Weather | Bad Weather        |
| (S1552) Bad Weather | Bad Weather        |
| (S1553) Bad Weather | Bad Weather        |
| (S1554) Bad Weather | Bad Weather        |
| (S1555) Bad Weather | Bad Weather        |
| (S1556) Bad Weather | Bad Weather        |
| (S1557) Bad Weather | Bad Weather        |
| (S1558) Bad Weather | Bad Weather        |
| (S1559) Bad Weather | Bad Weather        |
| (S1560) Bad Weather | Bad Weather        |
|                     |                    |
|                     |                    |