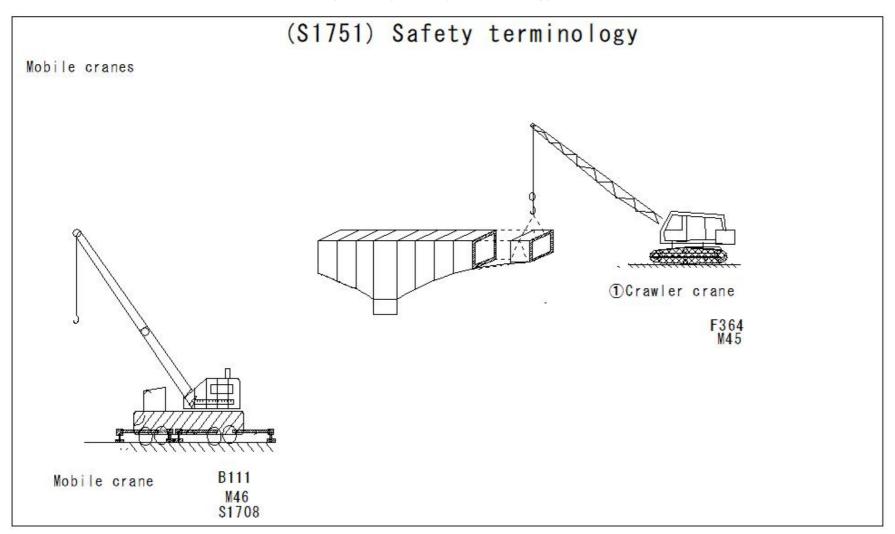

setting up temporary scaffolding for high-altitude work adjacent to public roads or sidewalks
- 2 Installation of protective plates to prevent injury from falling objects



\$868

#### (S1747) Safety terminology

## (S1747) Safety terminology

Safety flag

The safety flag is a flag that expresses wishes for safety and hygiene,

and is used as a symbol of construction sites and safety weeks.

[Origin of the safety flag]

A green cross mark on a white background, it is the symbol of safety and hygiene.  $\frac{11/2}{}$ 



#### (S1748) Safety terminology



## (S1749) Safety terminology

## (S1749) Safety terminology

Safety first
Hazard prediction activity practice manual
Safety is the most important thing

Safety first



#### (S1750) Safety terminology



## (S1751) Safety terminology



#### (S1752) Safety terminology



#### (S1753) Safety terminology

## (S1753) Safety terminology

#### Freight vehicles

Freight vehicles are automobiles used to transport cargo, such as trucks and vans.

[Types of freight vehicles]

Trucks: Classified into large, medium and small depending on the size and weight of the vehicle body and the maximum load capacity.



Freight vehicle

\$1425

\$622

\$1436

#### (S1754) Safety terminology



#### (S1755) Safety terminology



#### (S1756) Safety terminology

## (S1756) Safety terminology

Mechanical logging equipment

[Main components of mechanical logging equipment]

Logging equipment (forwarders, skidders, logging vehicles, logging tractors, etc.)

Overhead wires (wire ropes)

Carriers (containers for transporting logs)

Support poles (