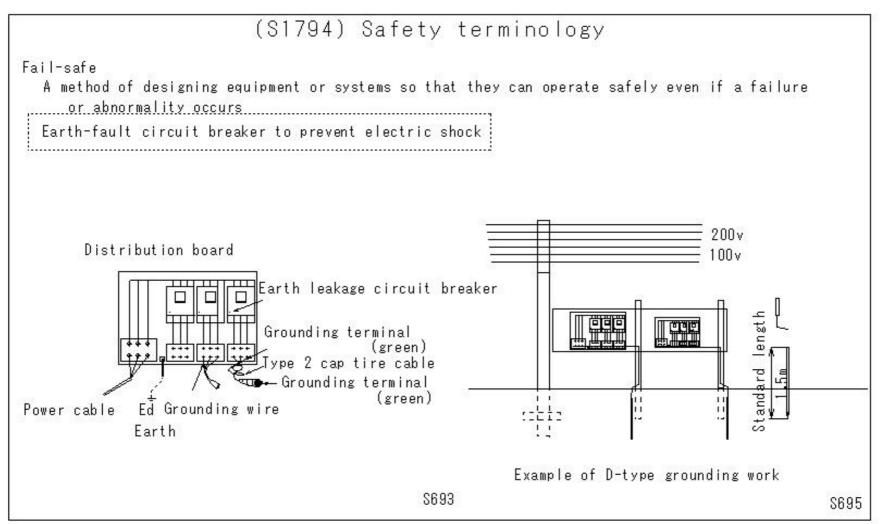

(S1788) Safety terminology Loading (stacking luggage), unloading (unloading luggage) The task of safely stacking and unloading cargo in a warehouse or on a yard Loading, unloading 2 meters moore \$1475

#### (S1789) Safety terminology



#### (S1790) Safety terminology



#### (S1791) Safety terminology



#### (S1792) Safety terminology

# (S1792) Safety terminology

Human factors, human error

- 1 Human factors refer to the abilities, limitations, and characteristics unique to humans
- 2 Human error refers to actions that bring about unintended results due to those characteristics
- 3 To prevent human error, it is necessary to understand people's characteristics and create a safe working environment

s272 \$273 \$274 \$275

(S1793) Safety terminology



#### (S1794) Safety terminology



### (S1795) Safety terminology

# (S1795) Safety terminology

Off-road vehicle

Off-road vehicles are vehicles that can travel in places where trucks and dump trucks cannot enter.





Off-road vehicle

\$611

\$1426

\$1646

### (S1796) Safety terminology

# (S1796) Safety terminology

Breaker Vehicle Construction Machinery

In addition to breakers, steel frame cutting machines, concrete crushers and demolition grabbers



#### (S1797) Safety terminology



### (S1798) Safety terminology

# (S1798) Safety terminology

#### Hoisting equipment

Hoisting equipment is a crane or derrick installed on a ship, and is a machine used for loading and unloading operations at ports.

It is used when transferring cargo from land to ship or from ship to land.

#### Hoisting equipment



### (S1799) S