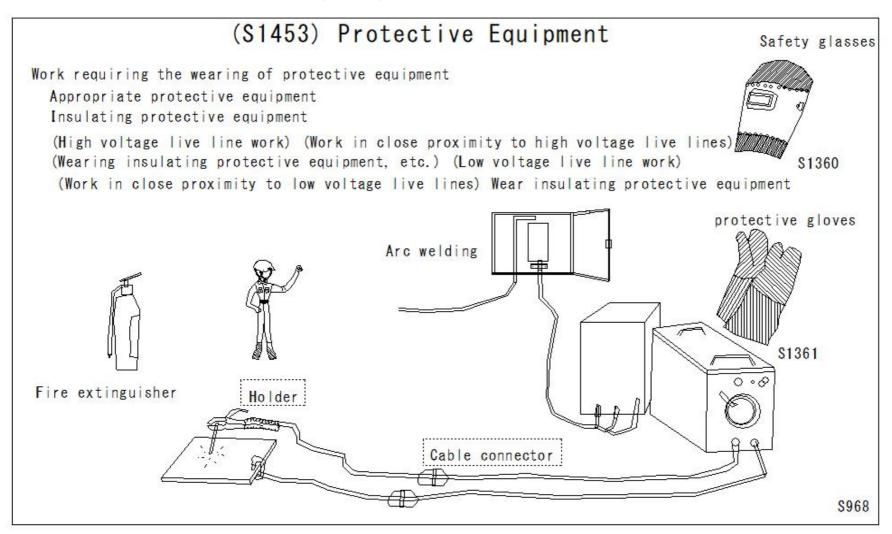

S1450) Protective Equipment

## (S1450) Protective Equipment

Work requiring the wearing of protective equipment

Work hats and work clothes

Article 110 of the Safety and Health Regulations

- 1 In case of there is a risk that the worker's hair or work clothes may be caught in the machine
- 2 In case of it is mandatory to wear a work hat or work clothes

Work hats and work clothes



#### (S1451) Protective Equipment

## (S1451) Protective Equipment Work requiring the wearing of protective equipment Protective glasses and gloves Article 313 of the Safety and Health Regulations Gas welding work Gas welding Wear protective glasses and gloves Protective helmet Safety glasses \$1360 protective gloves \$1361 \$960 \$1428

#### (S1452) Protective Equipment



#### (S1453) Protective Equipment



#### (S1454) Protective Equipment



#### (S1455) Protective Equipment



#### (S1456) Protective Equipment



#### (S1457) Protective Equipment



#### (S1458) Protective Equipment

## (S1458) Protective Equipment

Work requiring the wearing of protective equipment

Appropriate protective equipment

Articles 33 and 34 of the Organic Solvent Law

Ordinance for the Prevention of Organic Solvent Poisoning (Organic Solvent Law)

Work involving exposure to organic solvent vapors

Respiratory protective equipment such as air-supplied masks and gas masks

Respiratory protection

Dustproof mask



\$1364



\$1366





\$1248



Widely used in painting, cleaning, printing, and other tasks

\$1229

\$1430

#### (S1459) Protective Equipment



#### (S1460) Protective Equipment

## (S1460) Protect