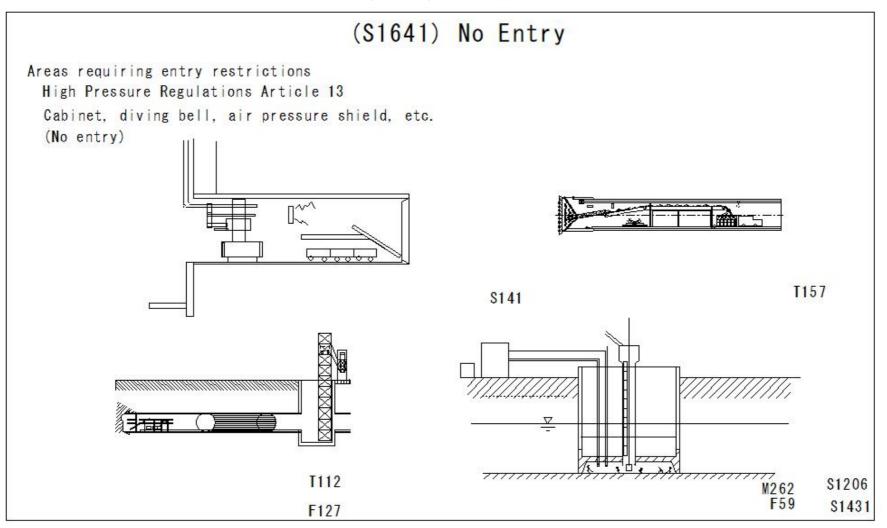

| (\$1629) No Entry (\$1630) No Entry (\$1631) No Entry (\$1632) No Entry (\$1633) No Entry (\$1634) No Entry (\$1635) No Entry (\$1636) No Entry (\$1637) No Entry (\$1637) No Entry (\$1638) No Entry (\$1639) No Entry (\$1640) No Entry (\$1640) No Entry (\$1641) No Entry (\$1642) No Entry (\$1643) No Entry (\$1644) No Entry (\$1645) No Entry (\$1645) No Entry (\$1646) No Entry (\$1647) No Entry (\$1647) No Entry (\$1648) No Entry | No Entry |
|-------------------------------------------------------------------------------------------------------------------------------------------------------------------------------------------------------------------------------------------------------------------------------------------------------------------------------------------------------------------------------------------------------------------------------------------------|-------------------------------------------------------------------------------------------------------------------------------------------------------------------------------------------------------------------------------------------------------------------------------------------------|
|                                                                                                                                                                                                                                                                                                                                                                                                                                                 |                                                                                                                                                                                                                                                                                                 |
| ,                                                                                                                                                                                                                                                                                                                                                                                                                                               |                                                                                                                                                                                                                                                                                                 |
|                                                                                                                                                                                                                                                                                                                                                                                                                                                 | •                                                                                                                                                                                                                                                                                               |
| ` ,                                                                                                                                                                                                                                                                                                                                                                                                                                             | <u>-</u>                                                                                                                                                                                                                                                                                        |
| ` ,                                                                                                                                                                                                                                                                                                                                                                                                                                             | •                                                                                                                                                                                                                                                                                               |
| ` ,                                                                                                                                                                                                                                                                                                                                                                                                                                             |                                                                                                                                                                                                                                                                                                 |
| ,                                                                                                                                                                                                                                                                                                                                                                                                                                               |                                                                                                                                                                                                                                                                                                 |
| ` ,                                                                                                                                                                                                                                                                                                                                                                                                                                             | <u> </u>                                                                                                                                                                                                                                                                                        |
|                                                                                                                                                                                                                                                                                                                                                                                                                                                 | <u> </u>                                                                                                                                                                                                                                                                                        |
|                                                                                                                                                                                                                                                                                                                                                                                                                                                 | <u> </u>                                                                                                                                                                                                                                                                                        |
| (S1649) No Entry                                                                                                                                                                                                                                                                                                                                                                                                                                | No Entry                                                                                                                                                                                                                                                                                        |
| (S1650) No Entry                                                                                                                                                                                                                                                                                                                                                                                                                                | No Entry                                                                                                                                                                                                                                                                                        |
| (S1651) No Entry                                                                                                                                                                                                                                                                                                                                                                                                                                | No Entry                                                                                                                                                                                                                                                                                        |
| (S1652) No Entry                                                                                                                                                                                                                                                                                                                                                                                                                                | No Entry                                                                                                                                                                                                                                                                                        |
| (S1653) No Entry                                                                                                                                                                                                                                                                                                                                                                                                                                | No Entry                                                                                                                                                                                                                                                                                        |
| (S1654) No Entry                                                                                                                                                                                                                                                                                                                                                                                                                                | No Entry                                                                                                                                                                                                                                                                                        |
| (S1655) No Entry                                                                                                                                                                                                                                                                                                                                                                                                                                | No Entry                                                                                                                                                                                                                                                                                        |
| (S1656) No Entry                                                                                                                                                                                                                                                                                                                                                                                                                                | No Entry                                                                                                                                                                                                                                                                                        |
| (S1657) No Entry                                                                                                                                                                                                                                                                                                                                                                                                                                | No Entry                                                                                                                                                                                                                                                                                        |
| (S1658) No Entry                                                                                                                                                                                                                                                                                                                                                                                                                                | No Entry                                                                                                                                                                                                                                                                                        |
| (S1659) No Entry                                                                                                                                                                                                                                                                                                                                                                                                                                | No Entry                                                                                                                                                                                                                                                                                        |
| (S1660) No Entry                                                                                                                                                                                                                                                                                                                                                                                                                                | No Entry                                                                                                                                                                                                                                                                                        |
| (S1661) No Entry                                                                                                                                                                                                                                                                                                                                                                                                                                | No Entry                                                                                                                                                                                                                                                                                        |
| (S1662) No Entry                                                                                                                                                                                                                                                                                                                                                                                                                                | No Entry                                                                                                                                                                                                                                                                                        |
|                                                                                                                                                                                                                                                                                                                                                                                                                                                 |                                                                                                                                                                                                                                                                                                 |