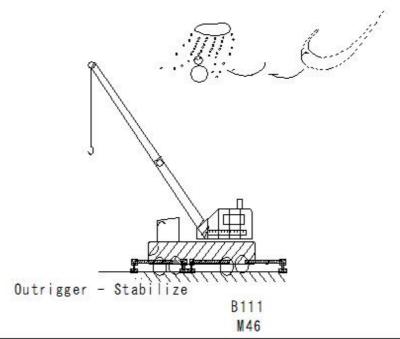

| (04507) B 11M (1    | D 1347 (1          |
|---------------------|--------------------|
| (S1527) Bad Weather | Bad Weather        |
| (S1528) Bad Weather | Bad Weather        |
| (S1529) Bad Weather | Bad Weather        |
| (S1530) Bad Weather | Bad Weather        |
| (S1531) Bad Weather | Bad Weather        |
| (S1532) Bad Weather | Bad Weather        |
| (S1533) Bad Weather | Bad Weather        |
| (S1534) Bad Weather | Bad Weather        |
| (S1535) Bad Weather | <b>Bad Weather</b> |
| (S1536) Bad Weather | <b>Bad Weather</b> |
| (S1537) Bad Weather | Bad Weather        |
| (S1538) Bad Weather | Bad Weather        |
| (S1539) Bad Weather | Bad Weather        |
| (S1540) Bad Weather | Bad Weather        |
| (S1541) Bad Weather | Bad Weather        |
| (S1542) Bad Weather | Bad Weather        |
| (S1543) Bad Weather | Bad Weather        |
| (S1544) Bad Weather | Bad Weather        |
| (S1545) Bad Weather | Bad Weather        |
| (S1546) Bad Weather | Bad Weather        |
| (S1547) Bad Weather | Bad Weather        |
| (S1548) Bad Weather | Bad Weather        |
| (S1549) Bad Weather | Bad Weather        |
| (S1550) Bad Weather | Bad Weather        |
| (S1551) Bad Weather | Bad Weather        |
| (S1552) Bad Weather | Bad Weather        |
| (S1553) Bad Weather | Bad Weather        |
| (S1554) Bad Weather | Bad Weather        |
| (S1555) Bad Weather | Bad Weather        |
| (S1556) Bad Weather | Bad Weather        |
| (S1557) Bad Weather | Bad Weather        |
| (S1558) Bad Weather | Bad Weather        |
| (S1559) Bad Weather | Bad Weather        |
| (S1560) Bad Weather | Bad Weather        |
|                     |                    |
|                     |                    |