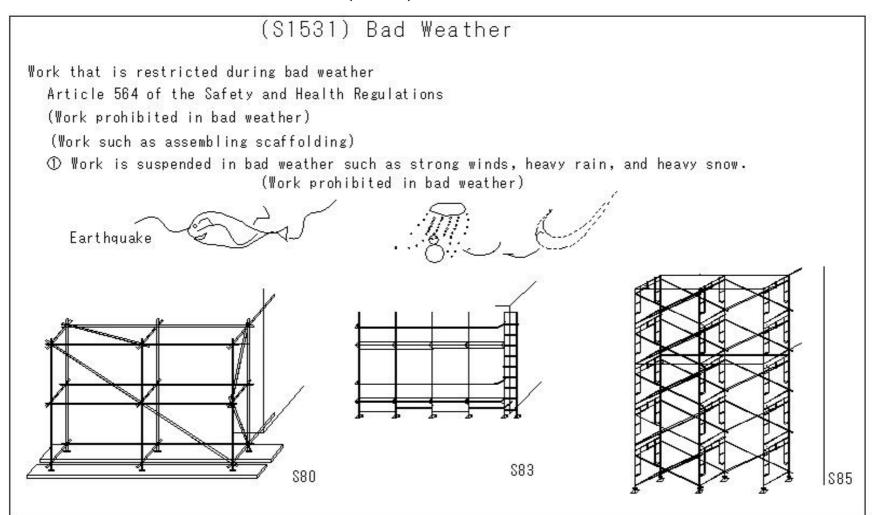

| (04507) B 11M (1    | D 1347 (1          |
|---------------------|--------------------|
| (S1527) Bad Weather | Bad Weather        |
| (S1528) Bad Weather | Bad Weather        |
| (S1529) Bad Weather | Bad Weather        |
| (S1530) Bad Weather | Bad Weather        |
| (S1531) Bad Weather | Bad Weather        |
| (S1532) Bad Weather | Bad Weather        |
| (S1533) Bad Weather | Bad Weather        |
| (S1534) Bad Weather | Bad Weather        |
| (S1535) Bad Weather | <b>Bad Weather</b> |
| (S1536) Bad Weather | <b>Bad Weather</b> |
| (S1537) Bad Weather | Bad Weather        |
| (S1538) Bad Weather | Bad Weather        |
| (S1539) Bad Weather | Bad Weather        |
| (S1540) Bad Weather | Bad Weather        |
| (S1541) Bad Weather | Bad Weather        |
| (S1542) Bad Weather | Bad Weather        |
| (S1543) Bad Weather | Bad Weather        |
| (S1544) Bad Weather | Bad Weather        |
| (S1545) Bad Weather | Bad Weather        |
| (S1546) Bad Weather | Bad Weather        |
| (S1547) Bad Weather | Bad Weather        |
| (S1548) Bad Weather | Bad Weather        |
| (S1549) Bad Weather | Bad Weather        |
| (S1550) Bad Weather | Bad Weather        |
| (S1551) Bad Weather | Bad Weather        |
| (S1552) Bad Weather | Bad Weather        |
| (S1553) Bad Weather | Bad Weather        |
| (S1554) Bad Weather | Bad Weather        |
| (S1555) Bad Weather | Bad Weather        |
| (S1556) Bad Weather | Bad Weather        |
| (S1557) Bad Weather | Bad Weather        |
| (S1558) Bad Weather | Bad Weather        |
| (S1559) Bad Weather | Bad Weather        |
| (S1560) Bad Weather | Bad Weather        |
|                     |                    |
|                     |                    |