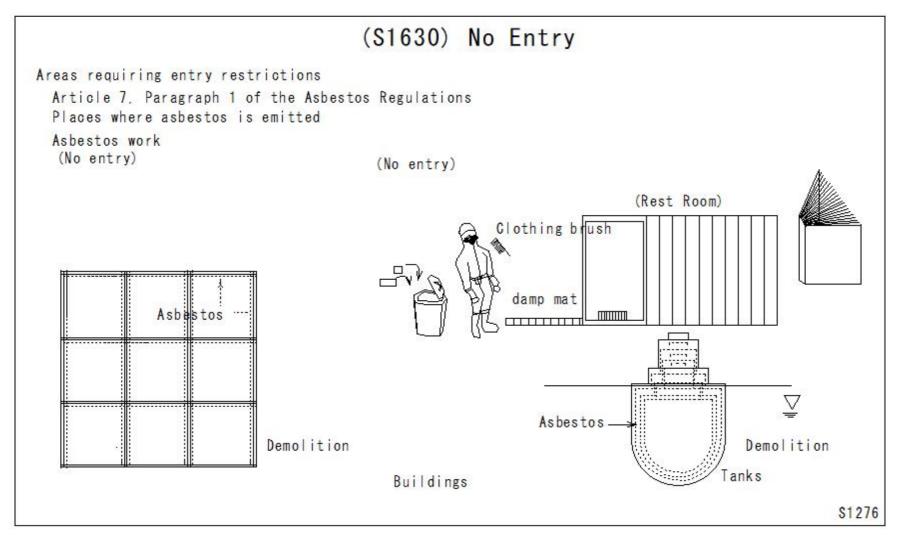

| (\$1629) No Entry (\$1630) No Entry (\$1631) No Entry (\$1632) No Entry (\$1633) No Entry (\$1634) No Entry (\$1635) No Entry (\$1636) No Entry (\$1637) No Entry (\$1637) No Entry (\$1638) No Entry (\$1639) No Entry (\$1640) No Entry (\$1640) No Entry (\$1641) No Entry (\$1642) No Entry (\$1643) No Entry (\$1644) No Entry (\$1645) No Entry (\$1645) No Entry (\$1646) No Entry (\$1647) No Entry (\$1647) No Entry (\$1648) No Entry | No Entry |
|-------------------------------------------------------------------------------------------------------------------------------------------------------------------------------------------------------------------------------------------------------------------------------------------------------------------------------------------------------------------------------------------------------------------------------------------------|-------------------------------------------------------------------------------------------------------------------------------------------------------------------------------------------------------------------------------------------------------------------------------------------------|
|                                                                                                                                                                                                                                                                                                                                                                                                                                                 |                                                                                                                                                                                                                                                                                                 |
| ,                                                                                                                                                                                                                                                                                                                                                                                                                                               |                                                                                                                                                                                                                                                                                                 |
|                                                                                                                                                                                                                                                                                                                                                                                                                                                 | •                                                                                                                                                                                                                                                                                               |
| ` ,                                                                                                                                                                                                                                                                                                                                                                                                                                             | <u>-</u>                                                                                                                                                                                                                                                                                        |
| ` ,                                                                                                                                                                                                                                                                                                                                                                                                                                             | •                                                                                                                                                                                                                                                                                               |
| ` ,                                                                                                                                                                                                                                                                                                                                                                                                                                             |                                                                                                                                                                                                                                                                                                 |
| ,                                                                                                                                                                                                                                                                                                                                                                                                                                               |                                                                                                                                                                                                                                                                                                 |
| ` ,                                                                                                                                                                                                                                                                                                                                                                                                                                             | <u> </u>                                                                                                                                                                                                                                                                                        |
|                                                                                                                                                                                                                                                                                                                                                                                                                                                 | <u> </u>                                                                                                                                                                                                                                                                                        |
|                                                                                                                                                                                                                                                                                                                                                                                                                                                 | <u> </u>                                                                                                                                                                                                                                                                                        |
| (S1649) No Entry                                                                                                                                                                                                                                                                                                                                                                                                                                | No Entry                                                                                                                                                                                                                                                                                        |
| (S1650) No Entry                                                                                                                                                                                                                                                                                                                                                                                                                                | No Entry                                                                                                                                                                                                                                                                                        |
| (S1651) No Entry                                                                                                                                                                                                                                                                                                                                                                                                                                | No Entry                                                                                                                                                                                                                                                                                        |
| (S1652) No Entry                                                                                                                                                                                                                                                                                                                                                                                                                                | No Entry                                                                                                                                                                                                                                                                                        |
| (S1653) No Entry                                                                                                                                                                                                                                                                                                                                                                                                                                | No Entry                                                                                                                                                                                                                                                                                        |
| (S1654) No Entry                                                                                                                                                                                                                                                                                                                                                                                                                                | No Entry                                                                                                                                                                                                                                                                                        |
| (S1655) No Entry                                                                                                                                                                                                                                                                                                                                                                                                                                | No Entry                                                                                                                                                                                                                                                                                        |
| (S1656) No Entry                                                                                                                                                                                                                                                                                                                                                                                                                                | No Entry                                                                                                                                                                                                                                                                                        |
| (S1657) No Entry                                                                                                                                                                                                                                                                                                                                                                                                                                | No Entry                                                                                                                                                                                                                                                                                        |
| (S1658) No Entry                                                                                                                                                                                                                                                                                                                                                                                                                                | No Entry                                                                                                                                                                                                                                                                                        |
| (S1659) No Entry                                                                                                                                                                                                                                                                                                                                                                                                                                | No Entry                                                                                                                                                                                                                                                                                        |
| (S1660) No Entry                                                                                                                                                                                                                                                                                                                                                                                                                                | No Entry                                                                                                                                                                                                                                                                                        |
| (S1661) No Entry                                                                                                                                                                                                                                                                                                                                                                                                                                | No Entry                                                                                                                                                                                                                                                                                        |
| (S1662) No Entry                                                                                                                                                                                                                                                                                                                                                                                                                                | No Entry                                                                                                                                                                                                                                                                                        |
|                                                                                                                                                                                                                                                                                                                                                                                                                                                 |                                                                                                                                                                                                                                                                                                 |