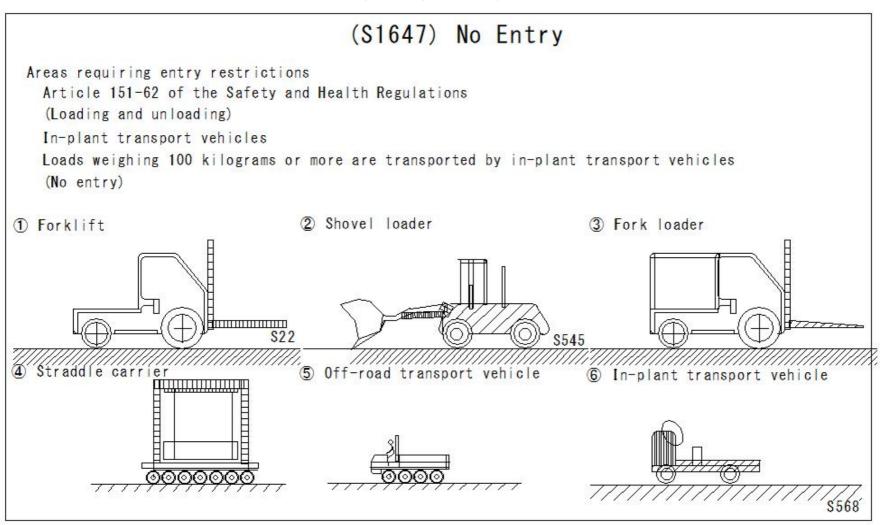

| (S1595) Labeling (S1596) Labeling (S1597) Labeling (S1598) Labeling (S1599) Labeling (S1600) Labeling (S1601) Labeling (S1602) Labeling (S1603) Labeling (S1604) Labeling (S1605) Labeling (S1606) Labeling (S1606) Labeling (S1607) Labeling (S1608) Labeling (S1609) Labeling (S1610) Labeling (S1611) Labeling (S1611) Labeling (S1612) Labeling (S1613) No Entry (S1614) No Entry (S1615) No Entry (S1615) No Entry (S1616) No Entry (S1617) No Entry (S1618) No Entry (S1620) No Entry (S1622) No Entry (S1623) No Entry (S1624) No Entry (S1624) No Entry (S1625) No Entry | Labeling No Entry |
|----------------------------------------------------------------------------------------------------------------------------------------------------------------------------------------------------------------------------------------------------------------------------------------------------------------------------------------------------------------------------------------------------------------------------------------------------------------------------------------------------------------------------------------------------------------------------------|----------------------------------------------------------------------------------------------------------------------------------------------------------------------------------------------------------------------------------------------------------------------------------------------------------------------------------------------------------------------------------------------------------------------------------------------------------------------------------------------|
| (S1623) No Entry                                                                                                                                                                                                                                                                                                                                                                                                                                                                                                                                                                 | No Entry                                                                                                                                                                                                                                                                                                                                                                                                                                                                                     |
| ` ,                                                                                                                                                                                                                                                                                                                                                                                                                                                                                                                                                                              |                                                                                                                                                                                                                                                                                                                                                                                                                                                                                              |
| (S1627) No Entry                                                                                                                                                                                                                                                                                                                                                                                                                                                                                                                                                                 | No Entry                                                                                                                                                                                                                                                                                                                                                                                                                                                                                     |
| (S1628) No Entry                                                                                                                                                                                                                                                                                                                                                                                                                                                                                                                                                                 | No Entry                                                                                                                                                                                                                                                                                                                                                                                                                                                                                     |