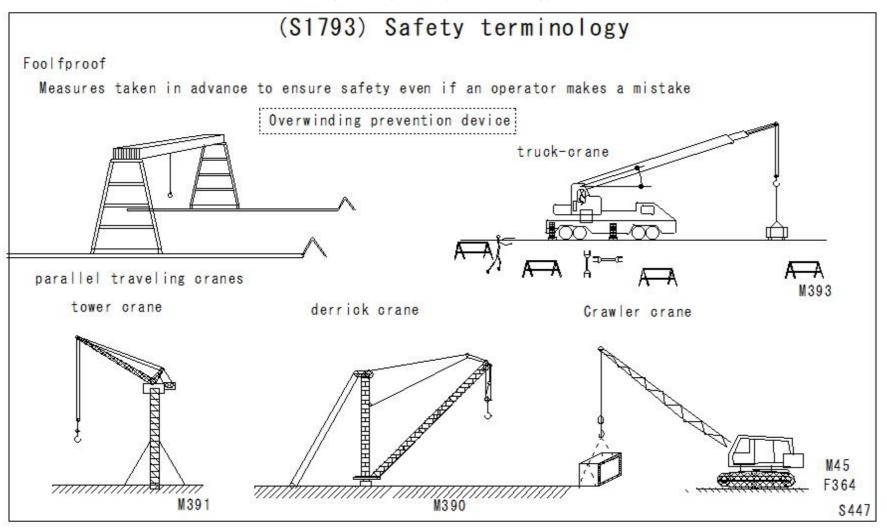

#### (S1788) Safety terminology

# (S1788) Safety terminology Loading (stacking luggage), unloading (unloading luggage) The task of safely stacking and unloading cargo in a warehouse or on a yard Loading, unloading 2 meters moore \$1475

#### (S1789) Safety terminology



#### (S1790) Safety terminology



#### (S1791) Safety terminology



#### (S1792) Safety terminology

# (S1792) Safety terminology

Human factors, human error

- 1 Human factors refer to the abilities, limitations, and characteristics unique to humans
- 2 Human error refers to actions that bring about unintended results due to those characteristics
- 3 To prevent human error, it is necessary to understand people's characteristics and create a safe working environment

s272 \$273 \$274 \$275

(S1793) Safety terminology



#### (S1794) Safety terminology



### (S1795) Safety terminology

# (S1795) Safety terminology

Off-road vehicle

Off-road vehicles are vehicles that can travel in places where trucks and dump trucks cannot enter.





Off-road vehicle

\$611

\$1426

\$1646

### (S1796) Safety terminology

# (S1796) Safety terminology

Breaker Vehicle Construction Machinery

In addition to breakers, steel frame cutting machines, concrete crushers and demolition grabbers



#### (S1797) Safety terminology



### (S1798) Safety terminology

# (S1798) Safety terminology

#### Hoisting equipment

Hoisting equipment is a crane or derrick installed on a ship, and is a machine used for loading and unloading operations at ports.

It is used when transferring cargo from land to ship or from ship to land.

####