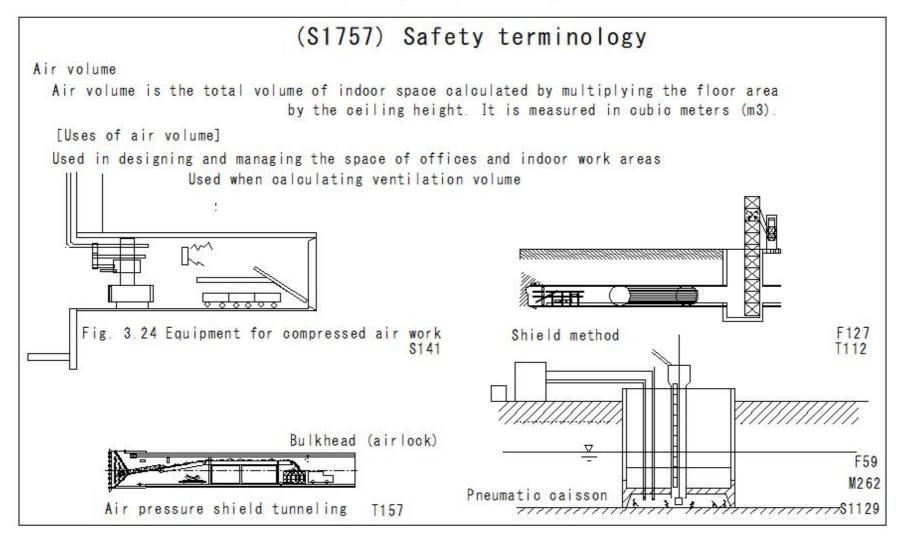

afety terminology

#### Freight vehicles

Freight vehicles are automobiles used to transport cargo, such as trucks and vans.

[Types of freight vehicles]

Trucks: Classified into large, medium and small depending on the size and weight of the vehicle body and the maximum load capacity.



Freight vehicle

\$1425

\$622

\$1436

#### (S1754) Safety terminology



#### (S1755) Safety terminology



#### (S1756) Safety terminology

## (S1756) Safety terminology

Mechanical logging equipment

[Main components of mechanical logging equipment]

Logging equipment (forwarders, skidders, logging vehicles, logging tractors, etc.)

Overhead wires (wire ropes)

Carriers (containers for transporting logs)

Support poles (standing trees, etc.)



\$1416

\$1524

\$1560

#### (S1757) Safety terminology



#### (S1758) Safety terminology

## (S1758) Safety terminology

#### Machine weight

Machine weight is the dry weight of the machine body only with the working equipment removed (weight without fuel, oil, water, etc.).

[Example of machine weight]

The machine weight of a vehicle-type construction machine is the weight of the machine body used for leveling, transporting, loading, and excavation.

#### loading bucket



Crawler type tractor excavator



tractor excavator









#### (S1759) Safety terminology



#### (S1760) Safety terminology



#### (S1761) Safety terminology

# (S1761) Safety terminology

#### Grinding wheel

A grinding wheel is a cutting tool that rotates at high speeds with power to grind the workpiece with countless sharp grains, resulting in a beautiful finished