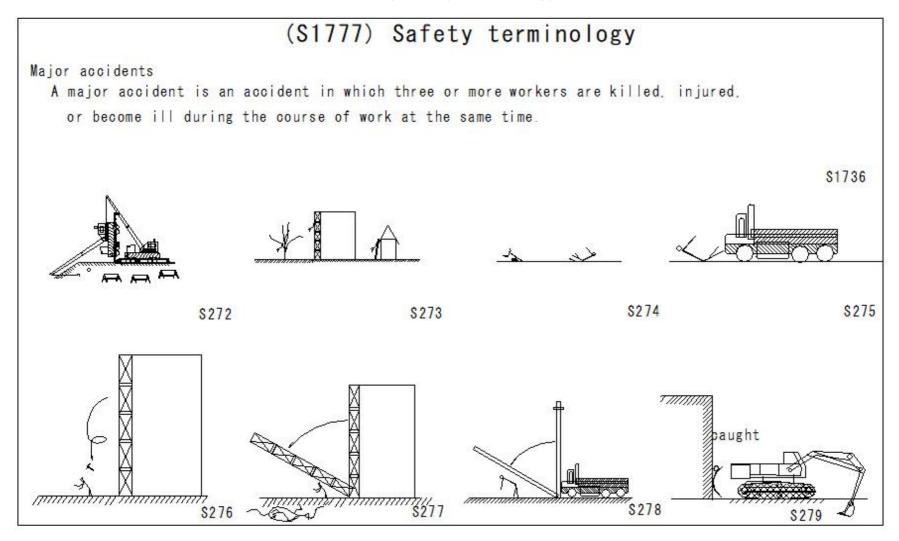

| (S1765) Safety terminology<br>(S1766) Safety terminology |  |
|----------------------------------------------------------|--|
| (S1767) Safety terminology                               |  |
| (S1768) Safety terminology                               |  |
| (S1769) Safety terminology                               |  |
| (S1770) Safety terminology                               |  |
| (S1771) Safety terminology                               |  |
| (S1772) Safety terminology                               |  |
| (S1773) Safety terminology                               |  |
| (S1774) Safety terminology                               |  |
| (S1775) Safety terminology                               |  |
| (S1776) Safety terminology                               |  |
| (S1777) Safety terminology                               |  |
| (S1778) Safety terminology                               |  |
| (S1779) Safety terminology                               |  |
| (S1780) Safety terminology                               |  |
| (S1781) Safety terminology                               |  |
| (S1782) Safety terminology                               |  |
| (S1783) Safety terminology                               |  |
| (S1784) Safety terminology                               |  |
| (S1785) Safety terminology                               |  |
| (S1786) Safety terminology                               |  |
| (S1787) Safety terminology                               |  |
| (S1788) Safety terminology                               |  |
| (S1789) Safety terminology                               |  |
| (S1790) Safety terminology                               |  |
| (S1791) Safety terminology                               |  |
| (S1792) Safety terminology                               |  |
| (S1793) Safety terminology                               |  |
| (S1794) Safety terminology                               |  |
| (S1795) Safety terminology                               |  |
| (S1796) Safety terminology                               |  |
| (S1797) Safety terminology                               |  |
| (S1798) Safety terminology                               |  |